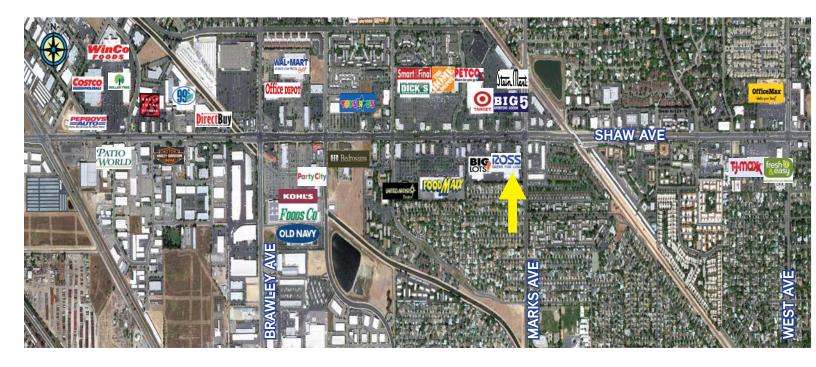

## Times Square Shopping Center

3043 W. SHAW AVENUE (SWC SHAW AND MARKS), FRESNO, CALIFORNIA

"Sandy's Furniture" Space
"Times Square Shopping Center", Next to Ross Dress for Less

## **Property Features**

- > 11,280 SF (Sandy's Furniture)
- > Attractive Shopping Center!
- "Ross" and Big! Lots" Anchors.
- > Over 60,000 Cars Per Day.
- > Near Many National Retailers.
- > Asking \$0.85 NNN!
- > Available with 60-days Notice.
- > Shown By Appointment Only.