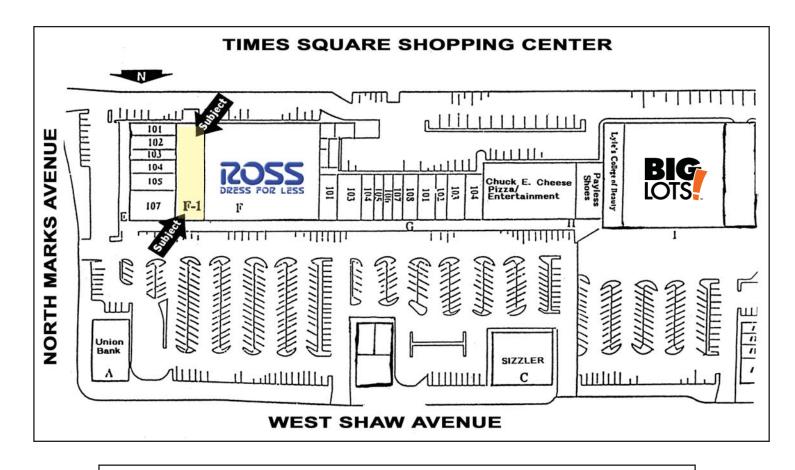

## Times Square Shopping Center

3043 W. SHAW AVENUE (SWC SHAW AND MARKS), FRESNO, CALIFORNIA

"Sandy's Furniture" Space
"Times Square Shopping Center", Next to Ross Dress for Less

## **Property Features**

- > 11,280 SF (Sandy's Furniture)
- > Attractive Shopping Center!
- "Ross" and Big! Lots" Anchors.
- > Over 60,000 Cars Per Day.
- > Near Many National Retailers.
- > Asking \$0.85 NNN!
- > Available with 60-days Notice.
- > Shown By Appointment Only.