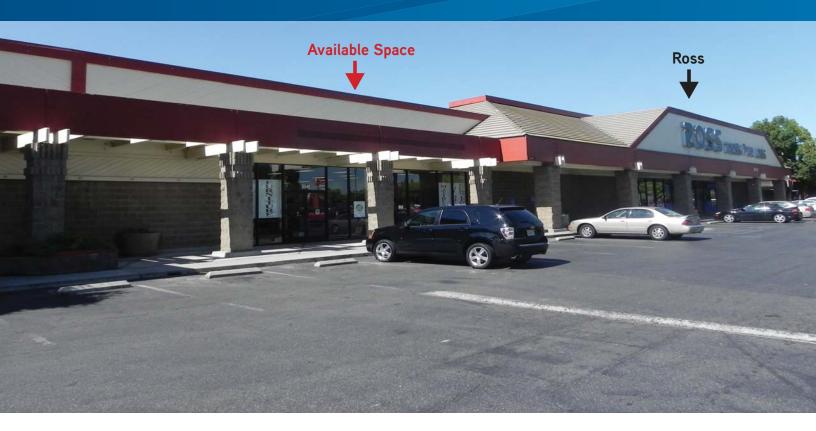

FOR SUBLEASE > 11,280 SQUARE FEET RETAIL SPACE

## Times Square Shopping Center

3043 W. SHAW AVENUE (SWC SHAW AND MARKS), FRESNO, CALIFORNIA

"Sandy's Furniture" Space
"Times Square Shopping Center", Next to Ross Dress for Less

## **Property Features**

- > 11,280 SF (Sandy's Furniture)
- > Attractive Shopping Center!
- "Ross" and Big! Lots" Anchors.
- > Over 60,000 Cars Per Day.
- > Near Many National Retailers.
- > Asking \$0.85 NNN!
- > Available with 60-days Notice.
- > Shown By Appointment Only.