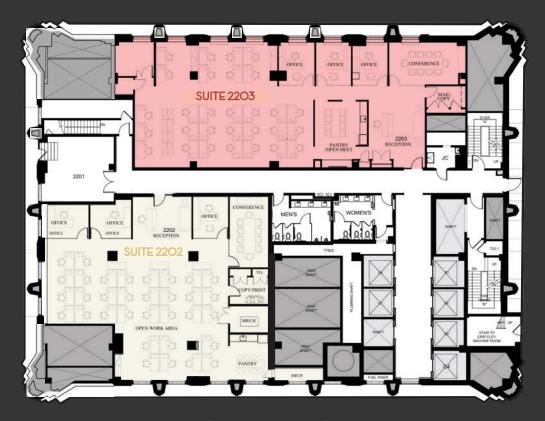

#### ELOODS

22<sup>ND</sup> FLOOR, SUITE 22O3 — 6,121 RSF

22<sup>ND</sup> FLOOR, SUITE 22O2 — 5,464 RSF (AVAILABLE Q3 2O18)

### 22<sup>ND</sup> FLOOR

**SUITE 2203 — 6,121 RSF** 

**SUITE 2202 - 5,464 RSF** 