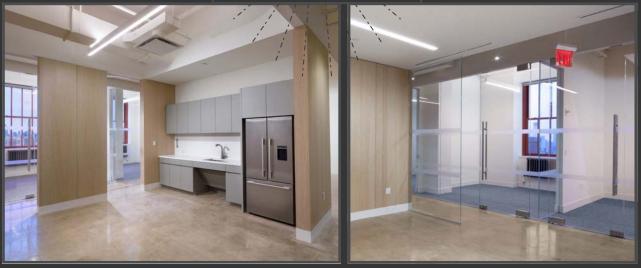

#### ELOODS

22<sup>ND</sup> FLOOR, SUITE 22O3 — 6,121 RSF

22<sup>ND</sup> FLOOR, SUITE 22O2 — 5,464 RSF (AVAILABLE Q3 2O18)

### 22<sup>ND</sup> FLOOR

**SUITE 2203 — 6,121 RSF** 

**SUITE 2202 - 5,464 RSF** 