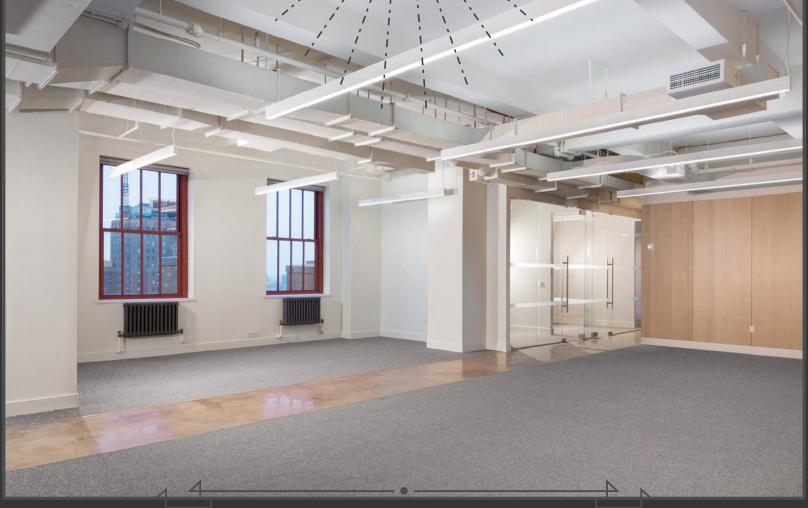

#### ELOODS

22<sup>ND</sup> FLOOR, SUITE 22O3 — 6,121 RSF

22<sup>ND</sup> FLOOR, SUITE 22O2 — 5,464 RSF (AVAILABLE Q3 2O18)

### 22<sup>ND</sup> FLOOR

**SUITE 2203 — 6,121 RSF** 

**SUITE 2202 - 5,464 RSF** 