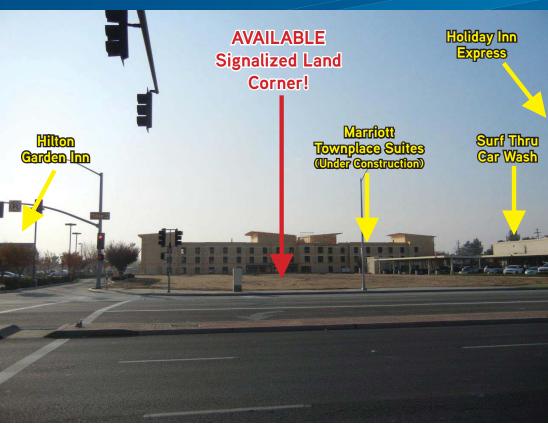

FOR LEASE > AVAILABLE COMMERCIAL LAND

## **Property Features**

- > Restaurant, Fast Food, Retail, Automotive, Office Uses!
- > All or Part Available.
- Heavy Shaw Avenue Traffic.
- Signalized Intersection!
- Near CSU Fresno & Savemart Center.
- Close to HWY 168.
- > Available Now.

## **Property Summary**

Location: SWC Shaw Avenue and Sylmar Avenues, Clovis,

California.

Size: 2.19 acres (95,396 SF)

**APN:** 430-500-55 (County of Fresno)

Zoning: C-2: Commercial (Restaurant, Fast-Food drive through,

Retail, Automotive, Financial/Banks, Office, Medical,

Grocery, etc.)

Customer

Traffic: Shaw Avenue - Approximately 70,000 cars per day.

Customer

Demographics: <u>Population</u> <u>Avg. HH Income</u>

1 Mile: 22,336 \$44,912 2 Miles: 60,300 \$51,405 3 Miles: 135,289 \$60,256 4 Miles: 244,982 \$67,065 5 Miles: 353,317 \$68,420