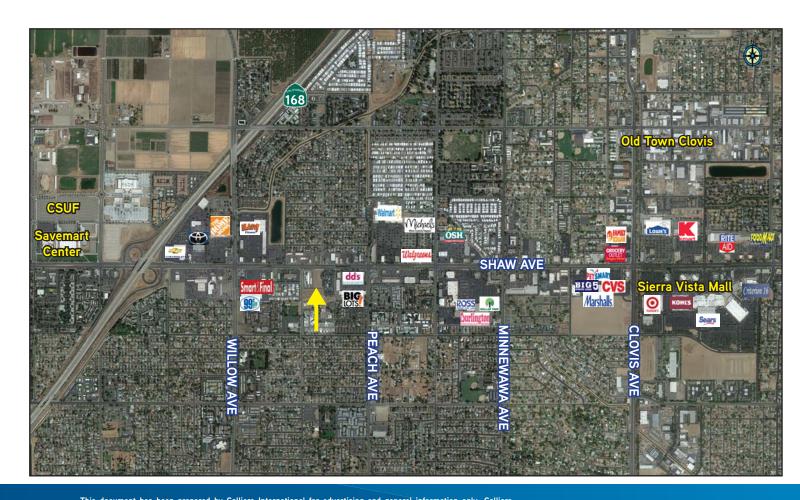

## **Property Features**

- > Restaurant, Fast Food, Retail, Automotive, Office Uses!
- > All or Part Available.
- Heavy Shaw Avenue Traffic.
- Signalized Intersection!
- Near CSU Fresno & Savemart Center.
- Close to HWY 168.
- > Available Now.

Retail, Automotive, Financial/Banks, Office, Medical,

Grocery, etc.)

Customer

Traffic: Shaw Avenue - Approximately 70,000 cars per day.

Customer

Demographics: <u>Population</u> <u>Avg. HH Income</u>

1 Mile: 22,336 \$44,912 2 Miles: 60,300 \$51,405 3 Miles: 135,289 \$60,256 4 Miles: 244,982 \$67,065 5 Miles: 353,317 \$68,420