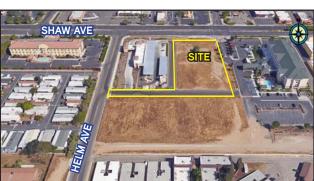

## SWC Shaw & Sylmar Avenues

CLOVIS, CALIFORNIA

Monument Signage

Near 3 Hotels

## **Property Summary**

Location: SWC Shaw Avenue and Sylmar Avenues, Clovis,

California.

Size: 2.19 acres (95,396 SF)

**APN:** 430-500-55 (County of Fresno)

Zoning: C-2: Commercial (Restaurant, Fast-Food drive through,