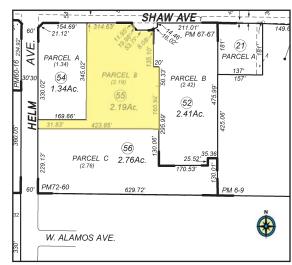

## **Property Summary**

Location: SWC Shaw Avenue and Sylmar Avenues, Clovis,

California.

Size: 2.19 acres (95,396 SF)

**APN:** 430-500-55 (County of Fresno)

Zoning: C-2: Commercial (Restaurant, Fast-Food drive through,

Retail, Automotive, Financial/Banks, Office, Medical,

Grocery, etc.)

Customer

Traffic: Shaw Avenue - Approximately 70,000 cars per day.

Customer

Demographics: <u>Population</u> <u>Avg. HH Income</u>

1 Mile: 22,336 \$44,912 2 Miles: 60,300 \$51,405 3 Miles: 135,289 \$60,256 4 Miles: 244,982 \$67,065 5 Miles: 353,317 \$68,420