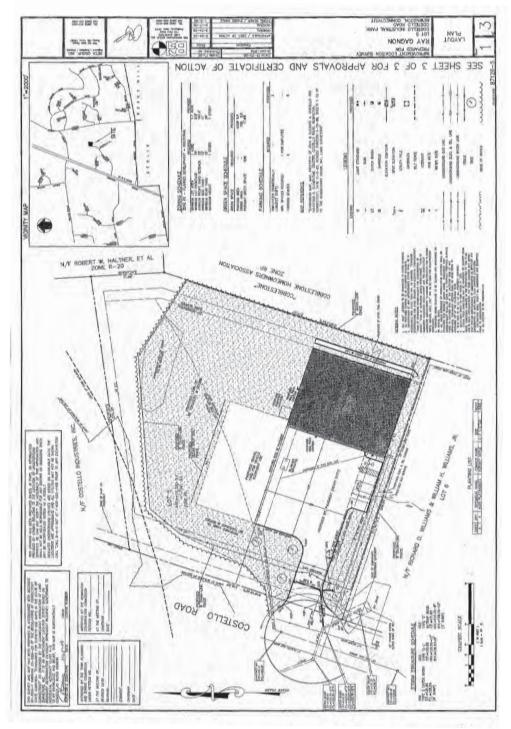

FOR SALE > LAND

# 203 Costello Road

Colliers

NEWINGTON, CT 06111



### 203 Costello Road > Land

Colliers International is pleased to present 203 Costello Road, a 1.73 acre site in Newington, Connecticut. This land is for sale with previous approval to construct an 8,000 SF building. Plans are included as part of the sale.

## **Building Amenities**

- > 1.73 acre site
- > Previous approval to construct 8,000 SF building
- > Plans included with sale
- > 218' frontage
- Many uses allowed in PD Zone
- > Reduced Sale Price: \$185,000

From Hartford, take I-91 South. At Exit 28, take ramp right for CT-15 South/US-5 South. Turn left onto Costello Road. The property will be on the right.

### 203 Costello Road > Site Plan





## Contact Us

AGENT: DAVID RICHARD 860 616 4027 HARTFORD, CT david.richard@colliers.com

COLLIERS INTERNATIONAL 864 Wethersfield Avenue Hartford, CT 06114 860 249 6521 Main 860 247 4067 Fax

www.colliers.com/hartford