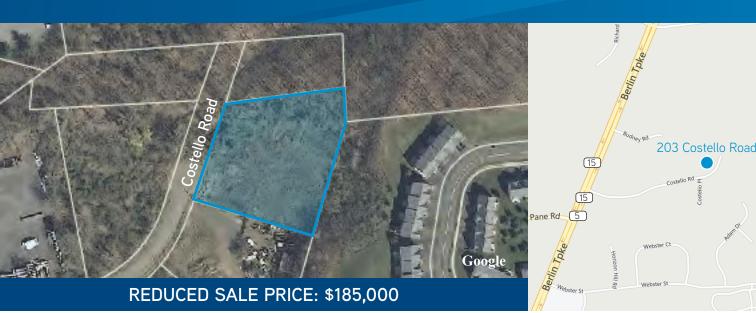

### 203 Costello Road > Land

Colliers International is pleased to present 203 Costello Road, a 1.73 acre site in Newington, Connecticut. This land is for sale with previous approval to construct an 8,000 SF building. Plans are included as part of the sale.

## **Building Amenities**

- > 1.73 acre site
- > Previous approval to construct 8,000 SF building
- > Plans included with sale
- > 218' frontage
- Many uses allowed in PD Zone
- > Reduced Sale Price: \$185,000