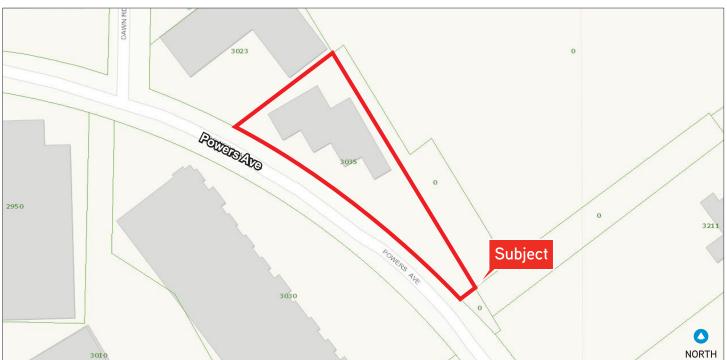

Industrial Park
- > Easy access to University Blvd., St Augustine Rd., US 1 and I-95; 44± surface parking spaces
- > 100% of building is occupied by Bastech
- > 0.86± acres zoned Industrial Light (IL)
- > Sale Price: \$775,000

#### REDUCED: \$689,000 (\$69.90/SF)

| Demographics             | 1 Mile   | 3 Mile   | 5 Mile   |
|--------------------------|----------|----------|----------|
| 2017 Population Estimate | 5,902    | 60,892   | 163,167  |
| 2022 Population Estimate | 6,277    | 64,116   | 172,074  |
| 2017 Average HH Income   | \$50,049 | \$64,118 | \$66,044 |
| Source: CoStar           |          |          |          |

RONALD A. MCVAY +1 904 358 1206 | EXT 1123 JACKSONVILLE, FL 7041 ronald.mcvay@colliers.com



## Street & Plat Map

3035 POWERS AVE., JACKSONVILLE, FL 32207





## Property Photos

3035 POWERS AVE., JACKSONVILLE, FL 32207



# Aerial & Building Summary

3035 POWERS AVE., JACKSONVILLE, FL 32207

|               | Maria de Ca              |                           |
|---------------|--------------------------|---------------------------|
|               | Building Summary         |                           |
|               | Building Size:           | 9,856± SF                 |
|               | Parking:                 | 44 parking spaces         |
|               | Year Built:              | 1981                      |
|               | Year Renovated:          | Suite 4: 2014             |
|               | Land Area:               | 37,897± SF / 0.87± AC     |
|               | Zoning:                  | Industrial Light (IL)     |
|