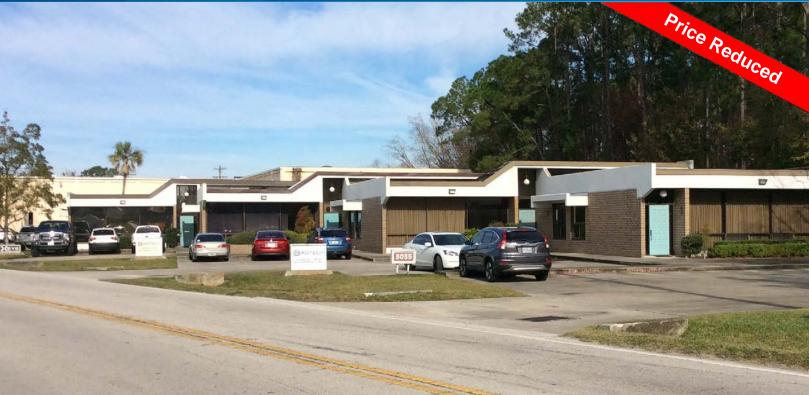

## Property Photos

3035 POWERS AVE., JACKSONVILLE, FL 32207

## Available: 9,856± SF Office Building

3035 POWERS AVE., JACKSONVILLE, FL 32207