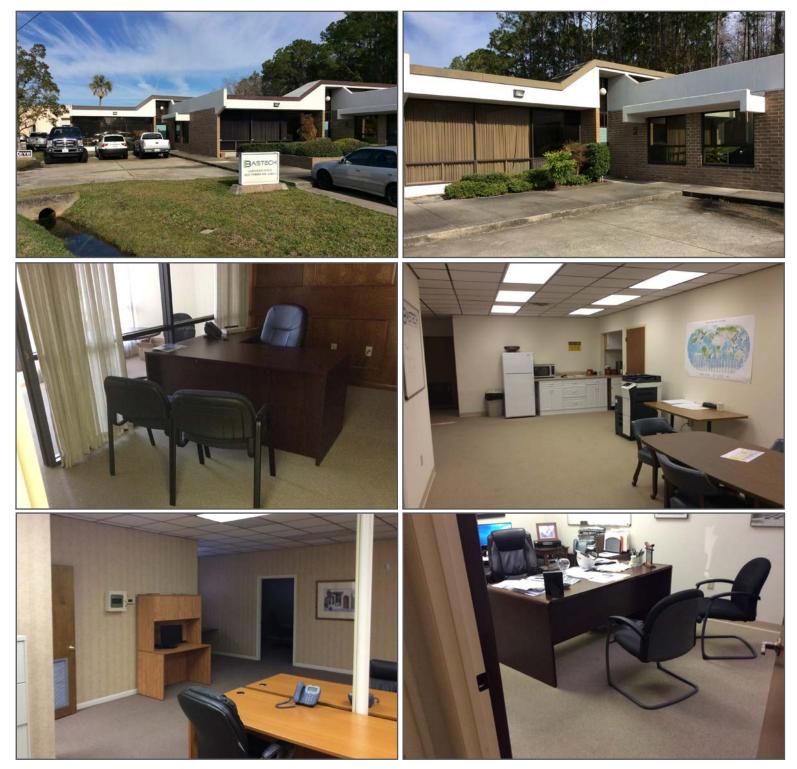

ne Rd., US 1 and I-95; 44± surface parking spaces
- > 100% of building is occupied by Bastech
- > 0.86± acres zoned Industrial Light (IL)
- > Sale Price: \$775,000

#### REDUCED: \$689,000 (\$69.90/SF)

| Demographics             | 1 Mile   | 3 Mile   | 5 Mile   |
|--------------------------|----------|----------|----------|
| 2017 Population Estimate | 5,902    | 60,892   | 163,167  |
| 2022 Population Estimate | 6,277    | 64,116   | 172,074  |
| 2017 Average HH Income   | \$50,049 | \$64,118 | \$66,044 |
| Source: CoStar           |          |          |          |

RONALD A. MCVAY +1 904 358 1206 | EXT 1123 JACKSONVILLE, FL 7041 ronald.mcvay@colliers.com



## Street & Plat Map

3035 POWERS AVE., JACKSONVILLE, FL 32207





## Property Photos

3035 POWERS AVE., JACKSONVILLE, FL 32207



# Aerial & Building Summary

3035 POWERS AVE., JACKSONVILLE, FL 32207

|               | Maria de Ca              |                           |
|---------------|--------------------------|---------------------------|
|               | Building Summary         |                           |
|               | Building Size:           | 9,856± SF                 |
|               | Parking:                 | 44 parking spaces         |
|               | Year Built:              | 1981                      |
|               | Year Renovated:          | Suite 4: 2014             |
|               | Land Area:               | 37,897± SF / 0.87± AC     |
|               | Zoning:                  | Industrial Light (IL)     |
|               | Clear Height:            | 8.5'-10'