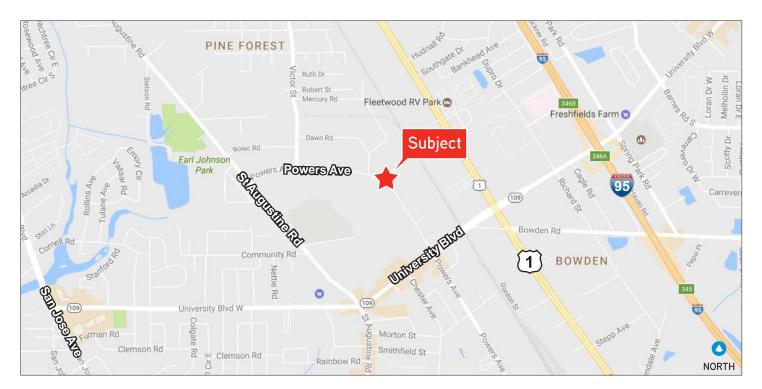

ue Industrial Park
- > Easy access to University Blvd., St Augustine Rd., US 1 and I-95; 44± surface parking spaces
- > 100% of building is occupied by Bastech
- > 0.86± acres zoned Industrial Light (IL)
- > Sale Price: \$775,000

#### REDUCED: \$689,000 (\$69.90/SF)

| Demographics             | 1 Mile   | 3 Mile   | 5 Mile   |
|--------------------------|----------|----------|----------|
| 2017 Population Estimate | 5,902    | 60,892   | 163,167  |
| 2022 Population Estimate | 6,277    | 64,116   | 172,074  |
| 2017 Average HH Income   | \$50,049 | \$64,118 | \$66,044 |
| Source: CoStar           |          |          |          |

RONALD A. MCVAY +1 904 358 1206 | EXT 1123 JACKSONVILLE, FL 7041 ronald.mcvay@colliers.com



## Street & Plat Map

3035 POWERS AVE., JACKSONVILLE, FL 32207





## Property Photos

3035 POWERS AVE., JACKSONVILLE, FL 32207



# Aerial & Building Summary

3035 POWERS AVE., JACKSONVILLE, FL 32207

|               | Maria de Ca              |                           |
|---------------|--------------------------|---------------------------|
|               | Building Summary         |                           |
|               | Building Size:           | 9,856± SF                 |
|               | Parking:                 | 44 parking spaces         |
|               | Year Built:              | 1981                      |
|               | Year Renovated:          | Suite 4: 2014             |
|               | Land Area:               | 37,897± SF / 0.87± AC     |
|               | Zoning:                  | Industrial Light (IL)     |
|