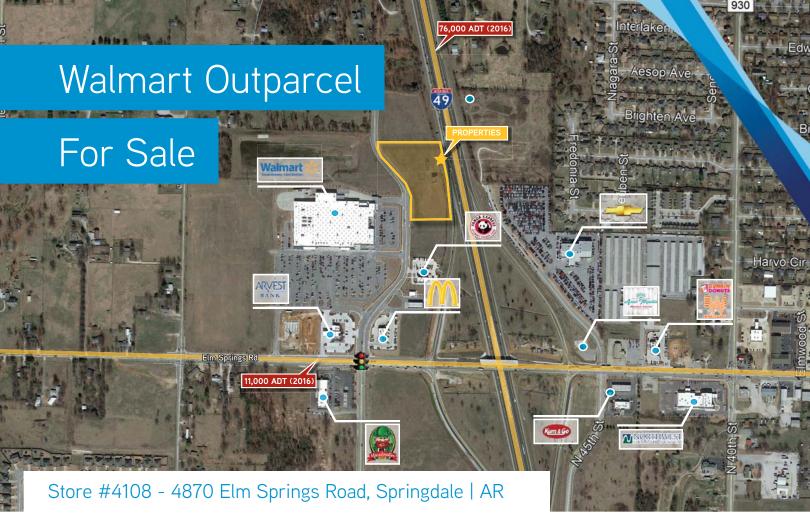

Lot 10 includes 4.57 +/- acres located in a high growth area in Springdale and surrounded by major retailers. Great visibility with I-49 frontage. Perfect spot for retail, medical, or offices.