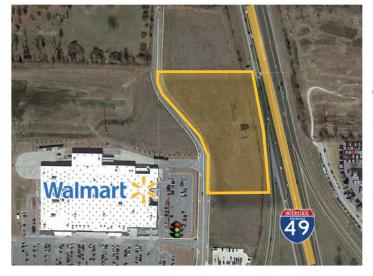

Lot 10 includes 4.57 +/- acres located in a high growth area in Springdale and surrounded by major retailers. Great visibility with I-49 frontage. Perfect spot for retail, medical, or offices.