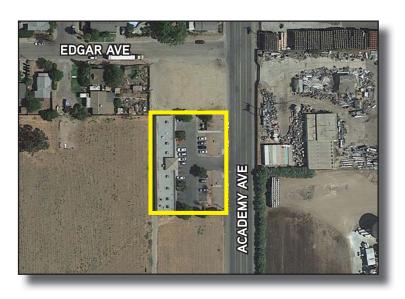

FOR LEASE > RETAIL OR OFFICE SPACE

## 1501 Academy Avenue

SANGER, CALIFORNIA





## **Property Summary**

> Available Space: 1,000 Square Feet In-Line Shop Space

Lease Rate: Negotiable, NNN

> Ample Parking On-Site

> Great Street Visibility

> Perfect location for Retail or Office Use

> Ideal for Wireless Store, Insurance or Restaurant

## For Lease > 1501 Academy Avenue

## **Demographics:**

|         | Population | Avg. HH<br>Income | Daytime<br>Population |
|---------|------------|-------------------|-----------------------|
| 1 Mile  | 12,186     | \$33,362          | 2,431                 |
| 3 Miles | 28,441     | \$39,260          | 4,839                 |
| 5 Miles | 33,097     | \$44,550          | 5,951                 |