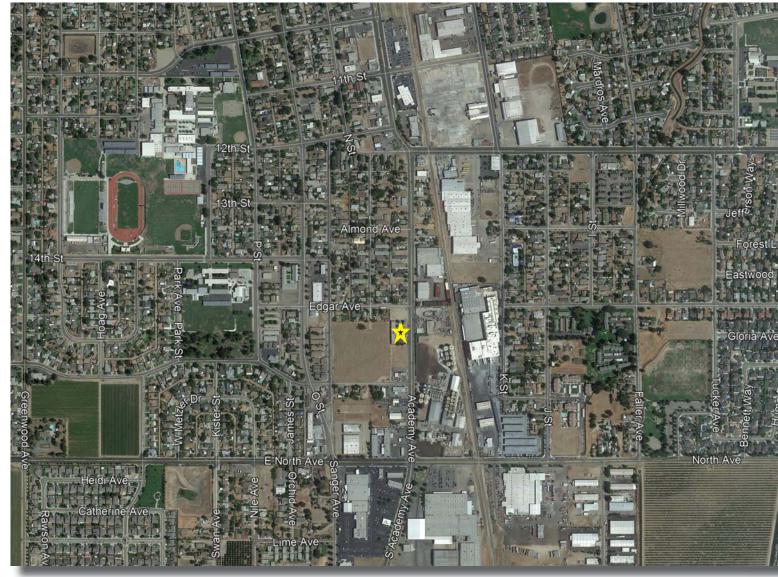

FOR LEASE > RETAIL OR OFFICE SPACE

## 1501 Academy Avenue

SANGER, CALIFORNIA





## **Property Summary**

> Available Space: 1,000 Square Feet In-Line Shop Space

Lease Rate: Negotiable, NNN

> Ample Parking On-Site

> Great Street Visibility

> Perfect location for Retail or Office Use

> Ideal for Wireless Store, Insurance or Restaurant

## For Lease > 1501 Academy Avenue

## **Demographics:**

|         | Population | Avg. HH<br>Income | Daytime<br>Population |
|---------|------------|-------------------|-----------------------|
| 1 Mile  | 12,186     | \$33,362          | 2,431                 |
| 3 Miles | 28,441     | \$39,260          | 4,839                 |
| 5 Miles | 33,097     | \$44,550          | 5,951                 |