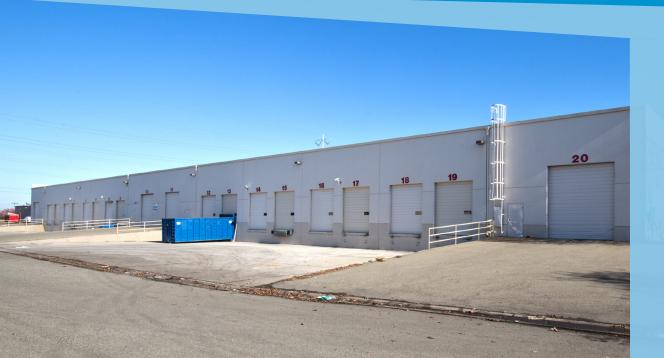

**800** Amps 480v 3-phase

4 Grade-Level 16 Dock Doors

24 Clear Height

±3.88 Acres

Sprinklers Installed