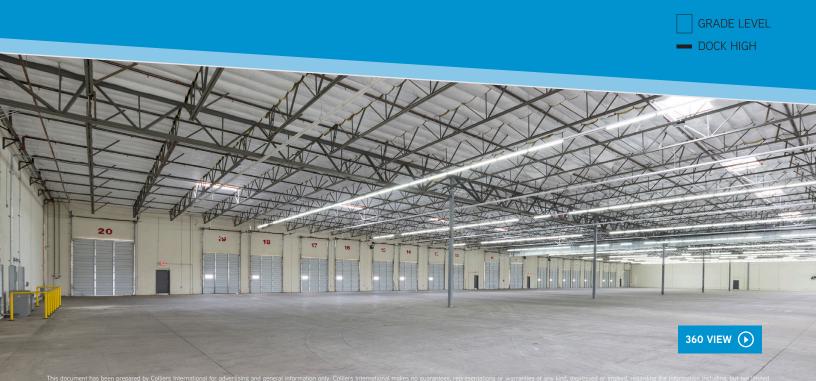

±54,000 SF Building

# ±45,000 SF Available

 $\pm 54,000$  SF building with  $\pm 45,000$  SF available for lease. The property will allow for cultivation, distribution & manufacturing use under a CUP submission.

±45,000

CUP
Applied for cultivation, distribution & manufacturing

**800** Amps 480v 3-phase

4 Grade-Level 16 Dock Doors

24 Clear Height

±3.88 Acres

Sprinklers Installed