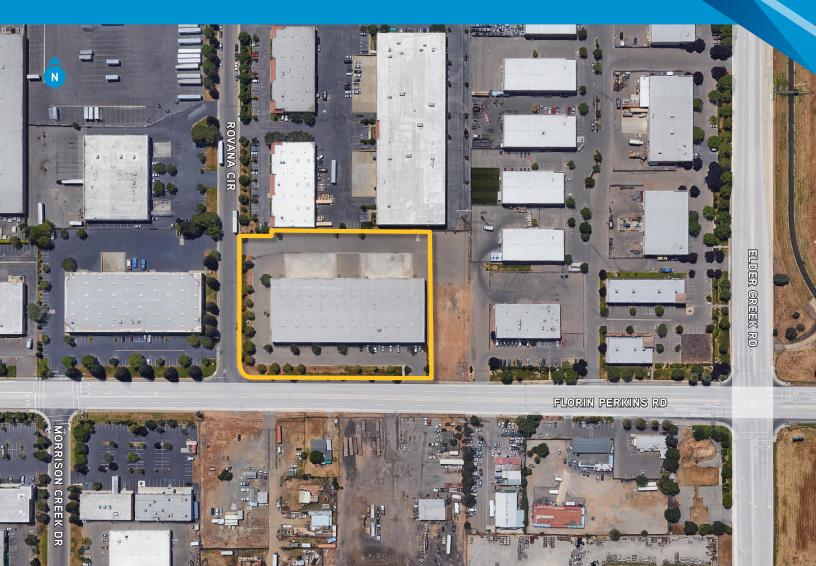

 $\pm 54,000$  SF building with  $\pm 45,000$  SF available for lease. The property will allow for cultivation, distribution & manufacturing use under a CUP submission.

±45,000

CUP
Applied for cultivation, distribution & manufacturing

**800** Amps 480v 3-phase

4 Grade-Level 16 Dock Doors

24 Clear Height

±3.88 Acres

Sprinklers Installed