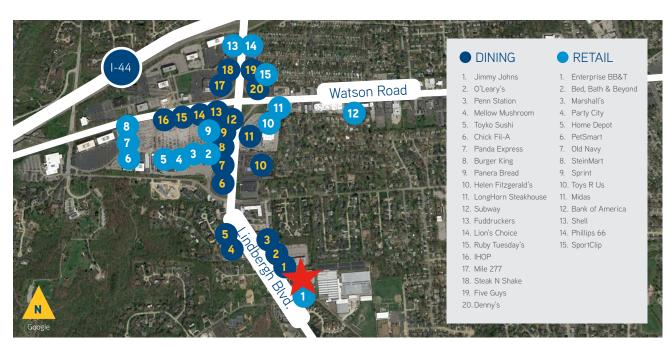

## **LOCATION**

Situated in the South County submarket, 3870 South Lindbergh provides office users with a wide arrange of amenities, ample parking and excellent access to Interstate 44 as well as busy thoroughfares such as Lindbergh Boulevard, Watson and Gravois Roads.