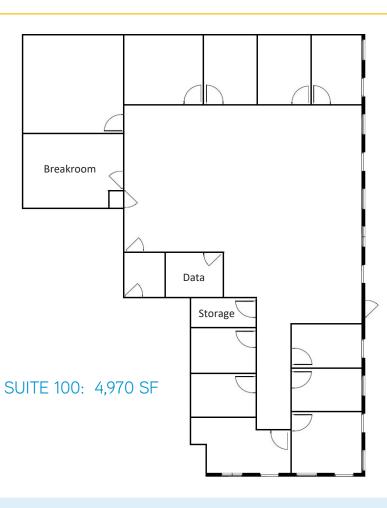

#### **AVAILABILITY**

| Suite | Available SF | Asking Rate | Availablility |
|-------|--------------|-------------|---------------|
| 100   | 4,970 SF     | \$24.50/SF  | Now           |
| 150   | 2,369 SF     | \$24.50/SF  | Now           |

# FLOOR PLANS