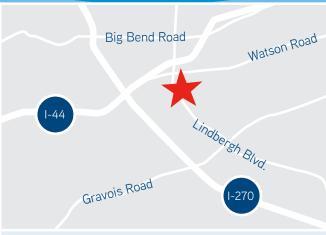

## **LOCATION**

Situated in the South County submarket, 3870 South Lindbergh provides office users with a wide arrange of amenities, ample parking and excellent access to Interstate 44 as well as busy thoroughfares such as Lindbergh Boulevard, Watson and Gravois Roads.