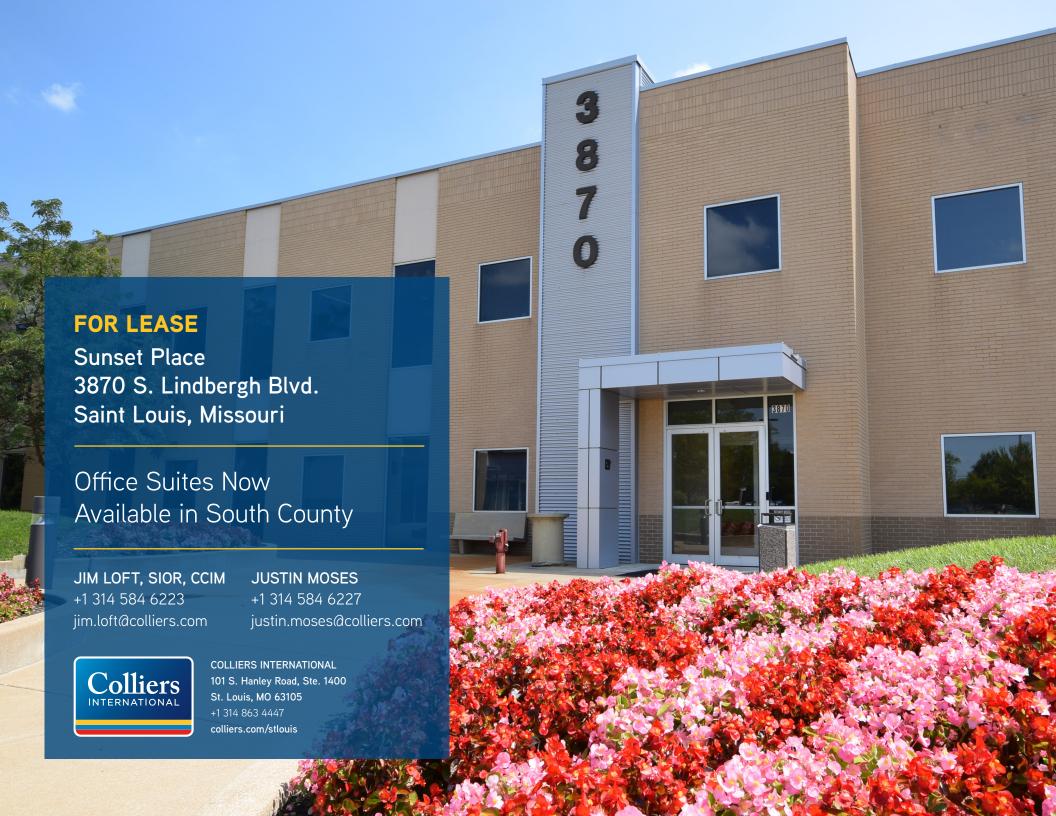

# FOR LEASE

3870 S. Lindbergh Blvd., St. Louis, MO 63127

## **LOCATION**

Situated in the South County submarket, 3870 South Lindbergh provides office users with a wide arrange of amenities, ample parking and excellent access to Interstate 44 as well as busy thoroughfares such as Lindbergh Boulevard, Watson and Gravois Roads.

#### **BUILDING AMENITIES**

- > Excellent surface parking
- > Mixed-use retail/office campus
- Numerous restaurants and retail withing walking distance
- > 30,732 total square feet