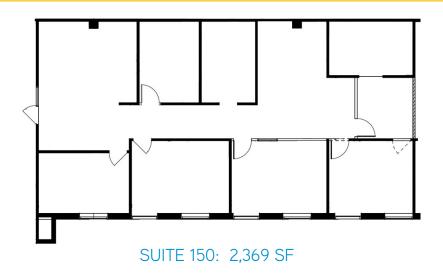

#### **AVAILABILITY**

| Suite | Available SF | Asking Rate | Availablility |
|-------|--------------|-------------|---------------|
| 100   | 4,970 SF     | \$24.50/SF  | Now           |
| 150   | 2,369 SF     | \$24.50/SF  | Now           |

# FLOOR PLANS