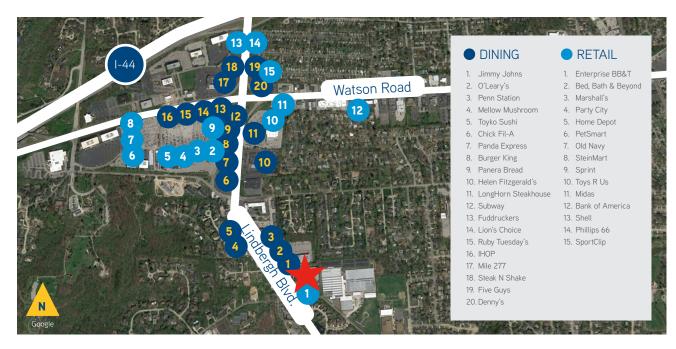

### LOCATION

Situated in the Sunset Hills, 3860-3880 South Lindbergh provides retail users with excellent visibility, high traffic counts, ample parking and excellent access to Interstate 44 as well as busy thoroughfares such as Lindbergh Boulevard, Watson and Gravois Roads.

### **HIGHLIGHTS**

- Three suites available (1,000 SF, 1.250 SF and 2.275 SF)
- > \$22.00/SF, NNN
- Neighboring tenants include Maggie O'Brien's, Massage Envy, Vantage Credit Union, Salon MOXi, Edward Jones and Jimmy Johns