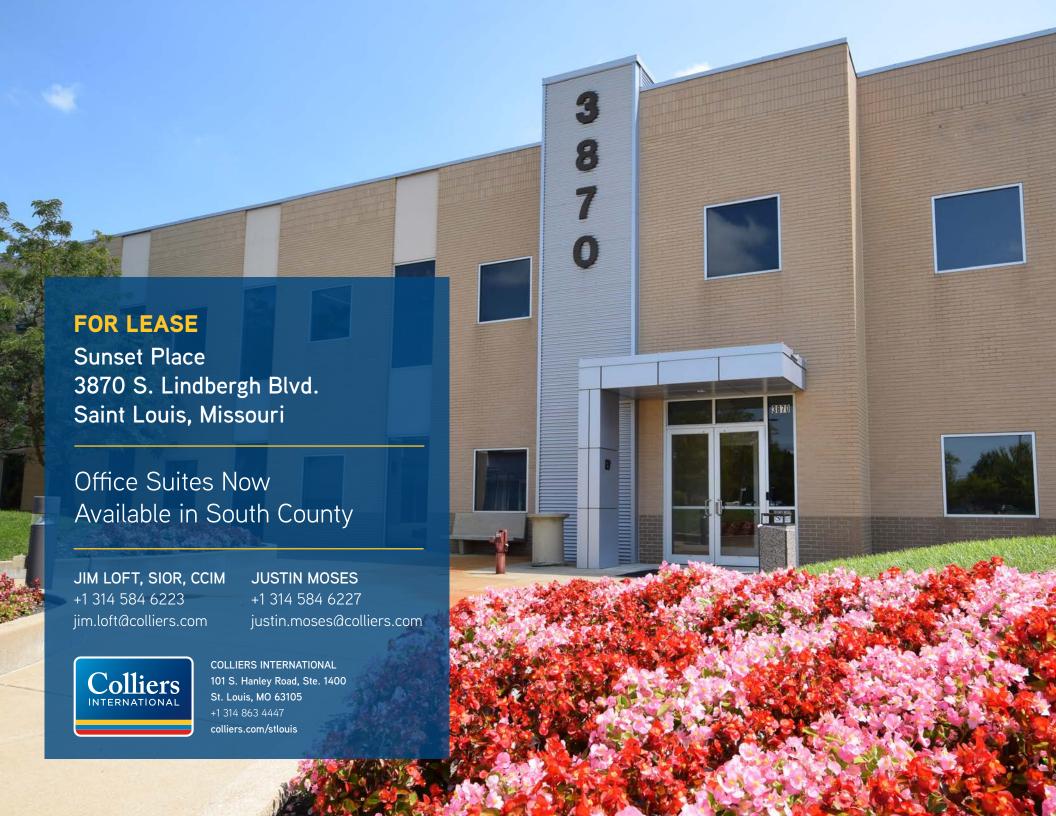

## FOR LEASE

3870 S. Lindbergh Blvd., St. Louis, MO 63127

### **LOCATION**

Situated in the South County submarket, 3870 South Lindbergh provides office users with a wide arrange of amenities, ample parking and excellent access to Interstate 44 as well as busy thoroughfares such as Lindbergh Boulevard, Watson and Gravios Roads.

#### **BUILDING AMENITIES**

- > Excellent surface parking
- > Mixed-use retail/office campus
- Numerous restaurants and retail withing walking distance
- > 30,732 total square feet

### **CONTACT US**

JIM LOFT, SIOR, CCIM

+1 314 584 6223

jim.loft@colliers.com

## JUSTIN MOSES

+1 314 584 6227

justin.moses@colliers.com

COLLIERS INTERNATIONAL 101 S. Hanley Road, Ste. 1400 St. Louis, MO 63105 +1 314 863 4447 colliers.com/stlouis