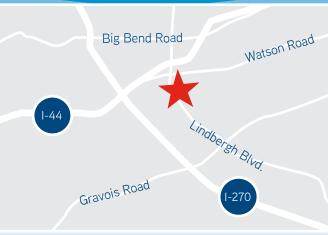

### **LOCATION**

Situated in the South County submarket, 3870 South Lindbergh provides office users with a wide arrange of amenities, ample parking and excellent access to Interstate 44 as well as busy thoroughfares such as Lindbergh Boulevard, Watson and Gravios Roads.