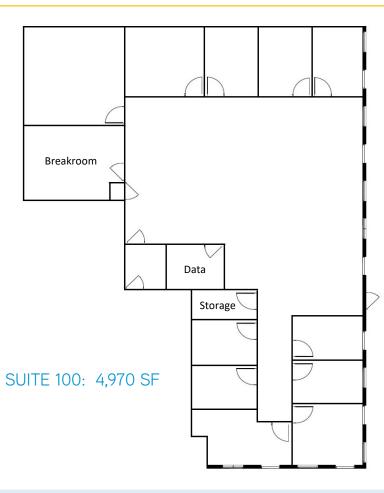

#### **AVAILABILITY**

| Suite | Available SF | Asking Rate | Availablility |
|-------|--------------|-------------|---------------|
| 100   | 4,970 SF     | \$24.50/SF  | Now           |
| 150   | 2,369 SF     | \$24.50/SF  | Now           |

## FLOOR PLANS