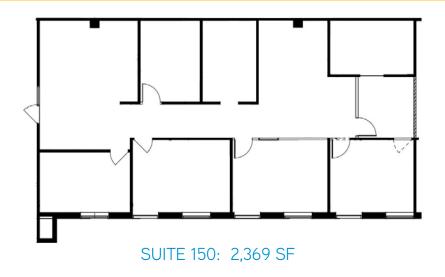

#### **AVAILABILITY**

| Suite | Available SF | Asking Rate | Availablility |
|-------|--------------|-------------|---------------|
| 100   | 4,970 SF     | \$24.50/SF  | Now           |
| 150   | 2,369 SF     | \$24.50/SF  | Now           |

## FLOOR PLANS