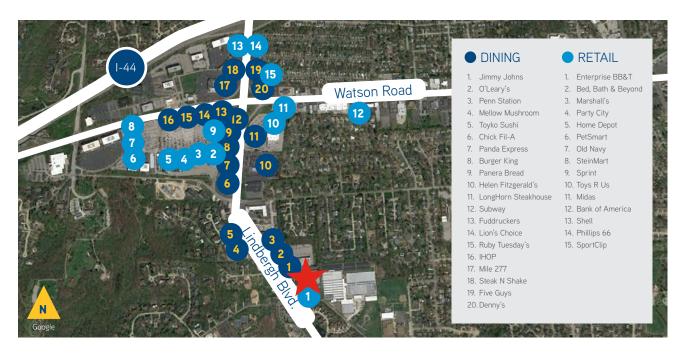

### **LOCATION**

Situated in the South County submarket, 3870 South Lindbergh provides office users with a wide arrange of amenities, ample parking and excellent access to Interstate 44 as well as busy thoroughfares such as Lindbergh Boulevard, Watson and Gravios Roads.

#### **BUILDING AMENITIES**

- > Excellent surface parking
- > Mixed-use retail/office campus
- Numerous restaurants and retail withing walking distance
- > 30,732 total square feet