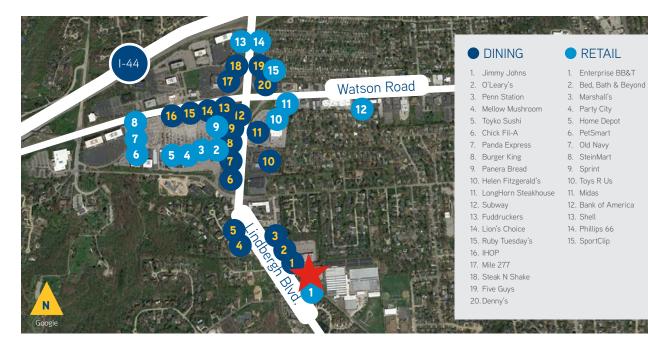

# LOCATION

Situated in the Sunset Hills, 3860-3880 South Lindbergh provides retail users with excellent visibility, high traffic counts, ample parking and excellent access to Interstate 44 as well as busy thoroughfares such as Lindbergh Boulevard, Watson and Gravios Roads.

### DEMOGRAPHICS

- > Two suites available (1,000 SF and 2,275 SF)
- > \$22.00/SF, NNN
- > Neighboring tenants include Maggie O'Brien's, Massage Envy, Vantage Credit Union, Salon MOXi, Edward Jones and Jimmy Johns