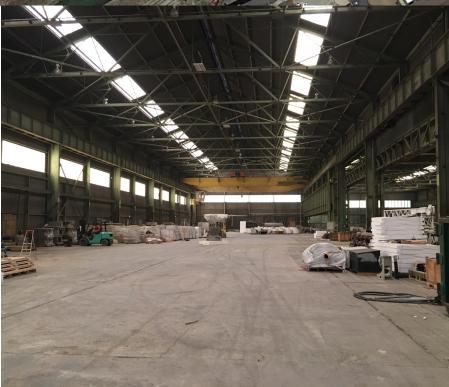

## Property Highlights

| > Building: | 130,000 SF +/-                                                                       |
|-------------|--------------------------------------------------------------------------------------|
| > Bay 1:    | 45,000 SF / 39' Clear<br>30' Under 30 ton crane<br>One (1) 13x12 drive in door       |
| > Bay 2:    | 50,000 SF / 31' 6" Clear<br>23' Under 23 & 10 ton cranes                             |
| > Bay 3:    | 35,000 SF / 31' 6" Clear<br>23' Under 23 ton crane<br>Three (3) 14x23 drive in doors |