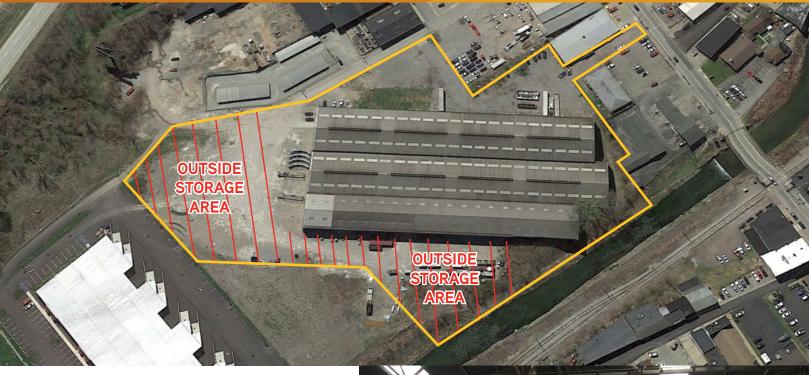

## Additional Property Information

- > Divisible by 5,000 SF
- > Ability to add dock doors
- > Outside storage available

Contact Us

MARK ANDERSON VICE PRESIDENT | PITTSBURGH RETAIL SERVICES 412 321 4200 | EXT. 222 marke.anderson@colliers.com