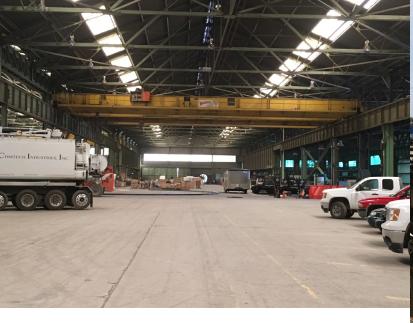

## Property Highlights

| > Building: | 130,000 SF +/-                                                                       |
|-------------|--------------------------------------------------------------------------------------|
| > Bay 1:    | 45,000 SF / 39' Clear<br>30' Under 30 ton crane<br>One (1) 13x12 drive in door       |
| > Bay 2:    | 50,000 SF / 31' 6" Clear<br>23' Under 23 & 10 ton cranes                             |
| > Bay 3:    | 35,000 SF / 31' 6" Clear<br>23' Under 23 ton crane<br>Three (3) 14x23 drive in doors |