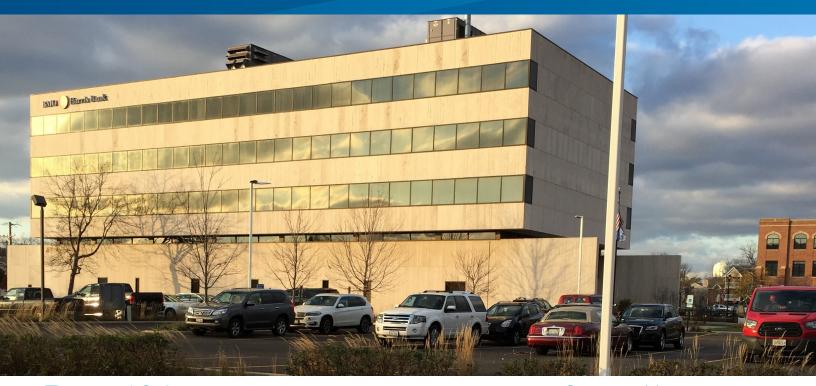

## Multi-Tenant TOD Office Building with BMO Harris Long Term Partial Leaseback

50 N. BROCKWAY STREET | PALATINE, IL

## Terms of Sale

**OFFERING PRICE:** \$3,148,982

PRICE PSF: \$76.17 SIZE: 41,343 SF

- > Sale Leaseback of value add office anchored by BMO Harris
- > Long term lease back by anchor tenant
- > Immediately adjacent to train stop and downtown which offers the opportunity for a Transit Oriented Development
- > 80% leased by a variety of tenants
- > Below market rents
- > BMO Harris Bank will sign 10 year lease upon close of escrow for 6,844 SF on the 1st floor and 1,500 SF on the lower level