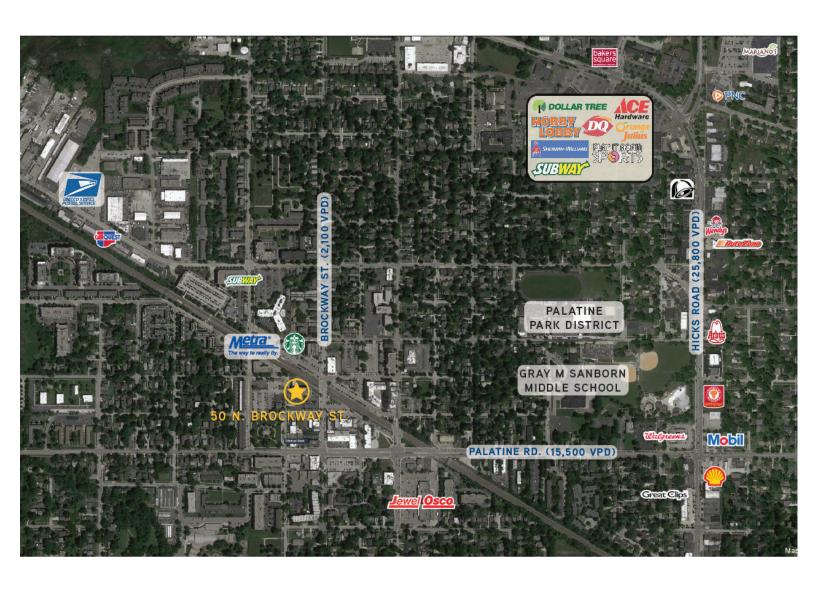

## Multi-Tenant TOD Office Building with BMO Harris Long Term Partial Leaseback

50 N. BROCKWAY STREET | PALATINE, IL

## Terms of Sale

**OFFERING PRICE:** \$3,148,982

PRICE PSF: \$76.17 SIZE: 41,343 SF

- > Sale Leaseback of value add office anchored by BMO Harris
- > Long term lease back by anchor tenant
- > Immediately adjacent to train stop and downtown which offers the opportunity for a Transit Oriented Development
- > 80% leased by a variety of tenants
- > Below market rents
- > BMO Harris Bank will sign 10 year lease upon close of escrow for 6,844 SF on the 1st floor and 1,500 SF on the lower level