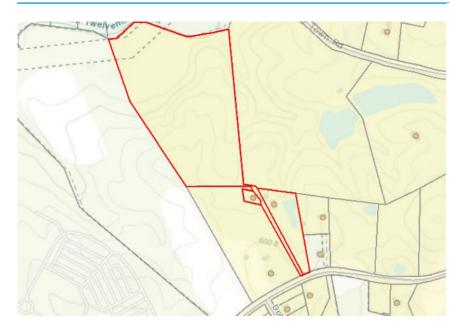

#### 1220 Cuthbertson Road >

±23.78 acres of land available for sale located at 1220 Cuthbertson Road in Waxhaw, North Carolina in close proximity to Cuthbertson High and Middle schools. Asking price of \$49,000/Acre.

# Site Summary >

- > ±23.78 Total Acres
- > Parcel IDs:
  - > 06105021
  - > 06105019
- > ±7 Acres located in flood plain
- > ±0.75 Acre pond on property

- > Located near Two Schools
- > Union County
- > Zoning:
  - > R-40
- > 30" Sewer Line on adjacent property
- > 16" Water Line on Cuthbertson Rd.