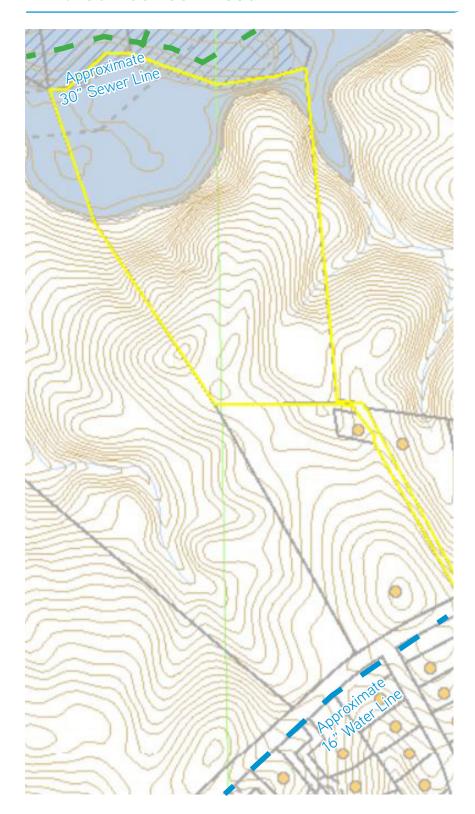

# Site Summary >

- > ±23.78 Total Acres
- > Parcel IDs:
  - > 06105021
  - > 06105019
- > ±7 Acres located in flood plain
- > ±0.75 Acre pond on property

- > Located near Two Schools
- > Union County
- > Zoning:
  - > R-40
- > 30" Sewer Line on adjacent property
- > 16" Water Line on Cuthbertson Rd.