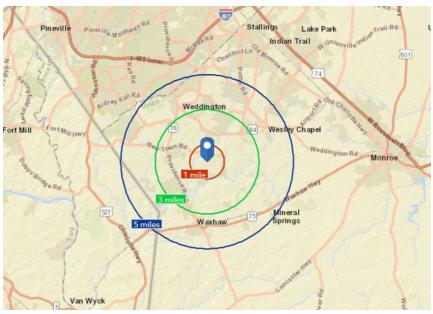

## 1220 Cuthbertson Road >

| Demographics    | 3 Mile Radius | 5 Mile Radius |
|-----------------|---------------|---------------|
| 2017 Population | 25,889        | 69,929        |
| Avg. HH Income  | \$148,888     | \$164,408     |
| Employees       | 3,168         | 8,066         |