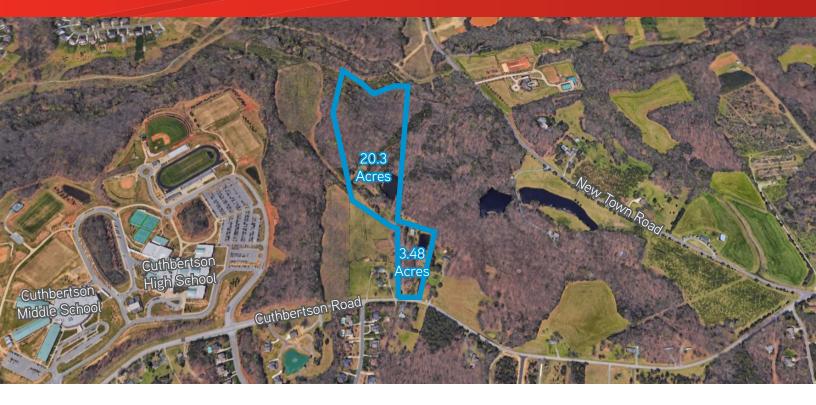

#### 1220 Cuthbertson Road >

±23.78 acres of land available for sale located at 1220 Cuthbertson Road in Waxhaw, North Carolina in close proximity to Cuthbertson High and Middle schools. Asking price of \$49,000/Acre.

# Site Summary >

- > ±23.78 Total Acres
- > Parcel IDs:
  - > 06105021
  - > 06105019
- > ±7 Acres located in flood plain
- > ±0.75 Acre pond on property

- > Located near Two Schools
- > Union County
- > Zoning:
  - > R-40
- > 30" Sewer Line on adjacent property
- > 16" Water Line on Cuthbertson Rd.