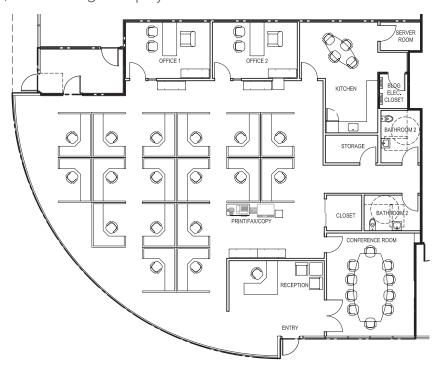

### Floor Plans and Photos

#### 3,955 SF Plug-and-play

6,415 SF

No representation is made as to the accuracy of the information furnished herein and same is submitted subject to errors, omissions, change of prices, rental, or other conditions, prior sale, lease, sublease, and/or withdrawal without notice. The furnishing of this information shall not be deemed a hiring. A commission in accordance with our principal's schedule of rates and conditions will be paid to the procuring Broker who executes our or our principal's brokerage agreement, subject to a fully consummated transaction upon terms and conditions acceptable to our principal.