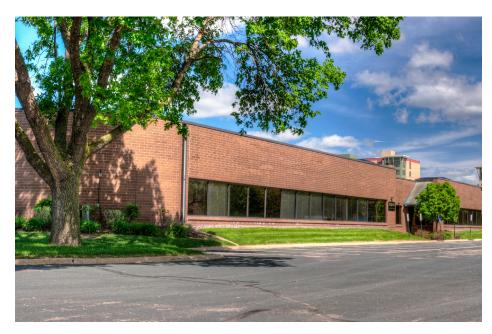

# Cedar Business Center

1701-1801 American Blvd E | Bloomington, MN 55426

Accelerating success.

# SPACE FOR LEASE > OFFICE/SHOWROOM

Under new ownership! 119,242 square foot office/showroom building for lease. Many space configurations and types available for all sizes.

### **BUILDING AMENITIES**

- > Two building: 119,242 total square foot office/showroom
- > Excellent corporate image with visibility on American Blvd
- > Brick facade with ribbon glass
- > Docks and drive-ins available
- > Monument signage available on American Blvd
- > Easy freeway access to I-35W, I-494, & Hwy 77
- > Numerous area amenities and close proximity to Mall of America and Minneapolis-St. Paul International Airport