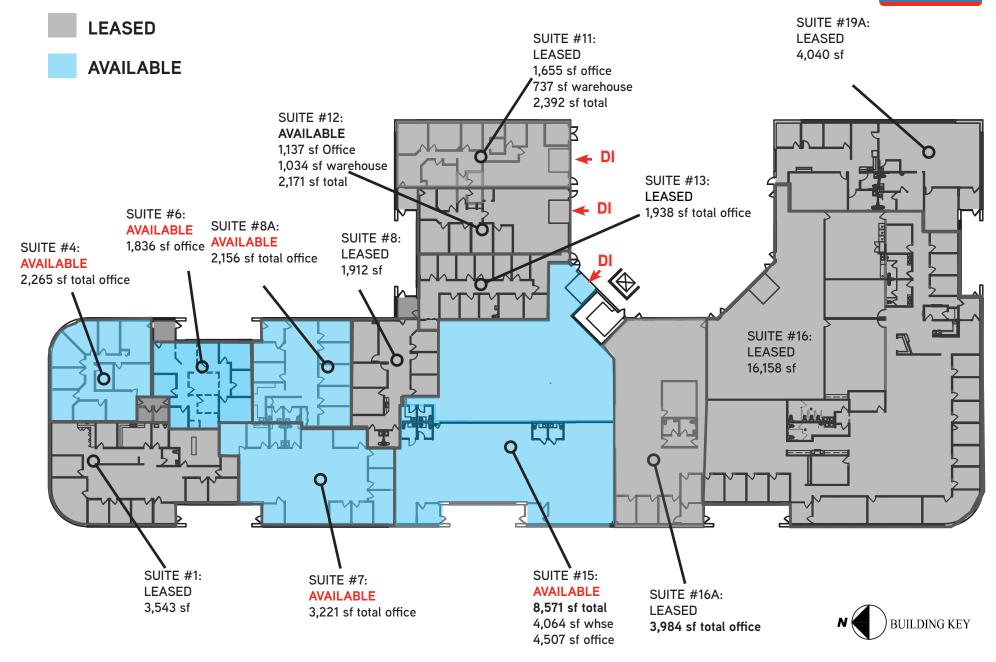

#### **AVAILABLE 1701 BUILDING:**

#### **SUITE #4:**

2,265 sf total office

#### **SUITE #6:**

1,836 sf total office

#### **SUITE #7:**

3,221 sf total office

#### SUITE #8A:

2,156 sf total office \*Available in 30 days

#### **SUITES #4-6:**

4,101 sf total office

#### **SUITES #4-6 & 8A:**

6,257 sf total office

#### **SUITES #4-8A:**

9,478 sf total office

#### SUITES #4-8A & 15:

13,985 sf office 4,064 sf warehouse 18,049 sf total

#### **SUITES #6-7:**

5,057 sf total office

#### **SUITES #6-8A:**

7,213 sf total office

#### SUITES #6-8A & 15:

11.720 sf office 4.064 sf warehouse 15,784 sf total

#### **SUITES #7-8A:**

5.377 sf total office

#### **SUITES #7 & 15:**

7.728 sf total office 4,064 sf warehouse 11,792 sf total

#### **SUITES #7-8A & 15:**

9,884 sf office 4,064 sf warehouse 13.948 sf total

#### **SUITE #15:**

4,507 sf office 4,064 sf warehouse 8.571 sf total

\*Ability to combine suites for up to 18,000 SF

• One (1) drive-in