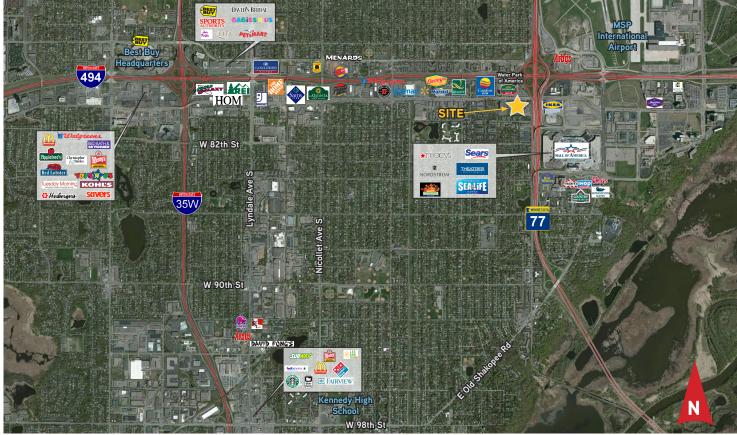

# Cedar Business Center > Aerials

Accelerating success.

#### **AMENITIES:**

Easy freeway access to I-35W, I-494, & Hwy 77 Excellent corporate image Visibility on American Blvd