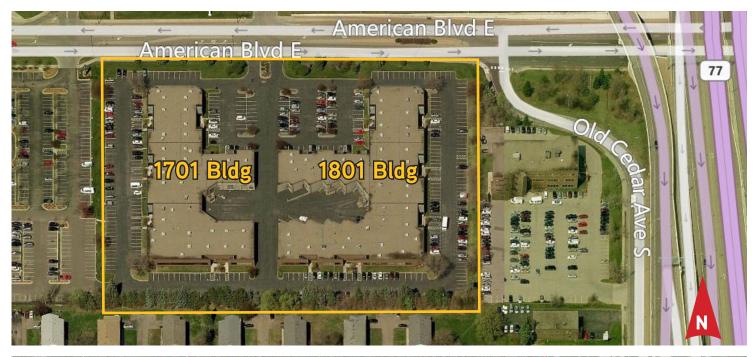

# Cedar Business Center > Aerials

Accelerating success.

### **BUILDING SQUARE FEET:**

119,242 SF Total (2 Bldgs) 65,484 SF 1801 Bldg 53,758 SF 1701 Bldg