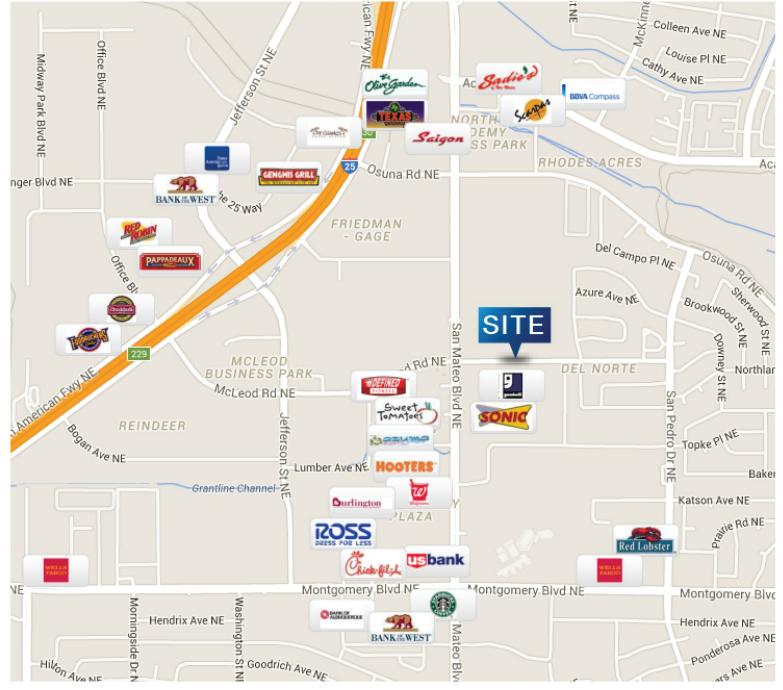

# Aerial

#### 5600 MCLEOD RD. NE, ALBUQUERQUE, NM 87109

Accelerating success.

Colliers

INTERNATIONAL