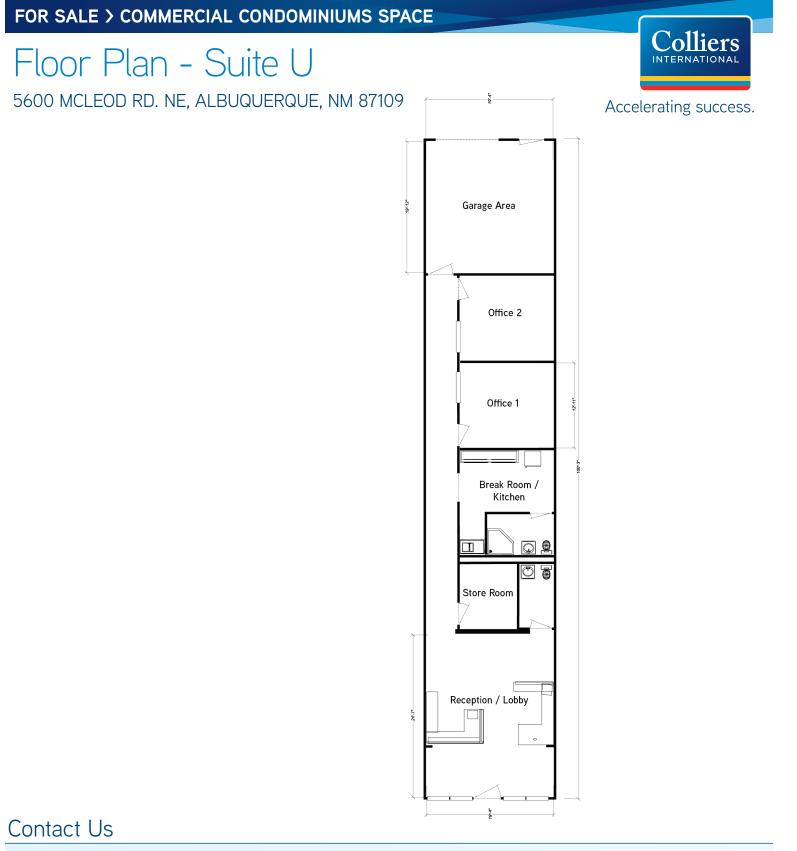

# San Mateo Commercial Center- Suite U

- > Sale Price: \$185,000
- > Price Per SF: \$92.50
- > Zoning: C-3
- > Building Size: +/- 2,000 SF

# **Building Amenities**

- > Two large offices, ADA Bathroom, break room with shower
- > New HVAC System, Carpet & Tile
- > Security Film on windows
- > Drive in door
- > One block east of San Mateo in the North I-25 trade area (one of Abq's busiest)
- > Easy Access to North I-25 corridor
- > Excellent opportunity for owner/user or investors