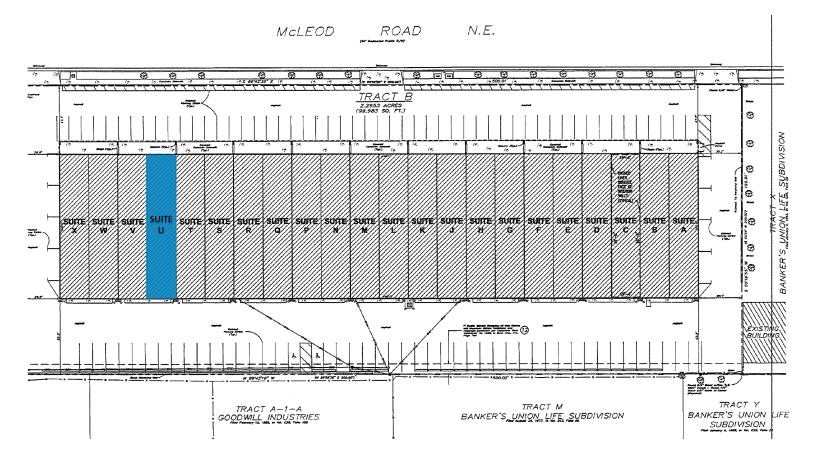

TIONAL



# San Mateo Commercial Center- Suite U

- > Sale Price: \$185,000
- > Price Per SF: \$92.50
- > Zoning: C-3
- > Building Size: +/- 2,000 SF

# **Building Amenities**

- > Two large offices, ADA Bathroom, break room with shower
- > New HVAC System, Carpet & Tile
- > Security Film on windows
- > Drive in door
- > One block east of San Mateo in the North I-25 trade area (one of Abq's busiest)
- > Easy Access to North I-25 corridor
- > Excellent opportunity for owner/user or investors

## Contact Us

ED ANLIAN SENIOR ASSOCIATE +1 505.880.7069 ALBUQUERQUE, NM 87110 LICENSE #14869 ed.anlian@colliers.com

COLLIERS INTERNATIONAL | NM MAIN +1 505 883 7676 5051 Journal Center Blvd. NE, Suite 200 Albuquerque, NM 87109 www.colliers.com

# Site Plan 5600 MCLEOD RD. NE, ALBUQUERQUE, NM 87109



### Contact Us

ED ANLIAN SENIOR ASSOCIATE +1 505.880.7069 ALBUQUERQUE, NM 87110 LICENSE #14869 ed.anlian@colliers.com

COLLIERS INTERNATIONAL | NM | MAIN +1 505 883 7676 | 5051 Journal Center Blvd. NE, Ste. 200 | Albuquerque, NM 87109 | www.colliers.com

Colliers International

Accelerating success.



ED ANLIAN SENIOR ASSOCIATE +1 505.880.7069 ALBUQUERQUE, NM 87110 LICENSE #14869 ed.anlian@colliers.com

COLLIERS INTERNATIONAL | NM | MAIN +1 505 883 7676 | 5051 Journal Center Blvd. NE, Ste. 200 | Albuquerque, NM 87109 | www.colliers.com

# Property Photos 5600 MCLEOD RD. NE, ALBUQUERQUE, NM 87109



Accelerating success.



## Contact Us

ED ANLIAN SENIOR ASSOCIATE +1 505.880.7069 ALBUQUERQUE, NM 87110 LICENSE #14869 ed.anlian@colliers.com

COLLIERS INTERNATIONAL | NM | MAIN +1 505 883