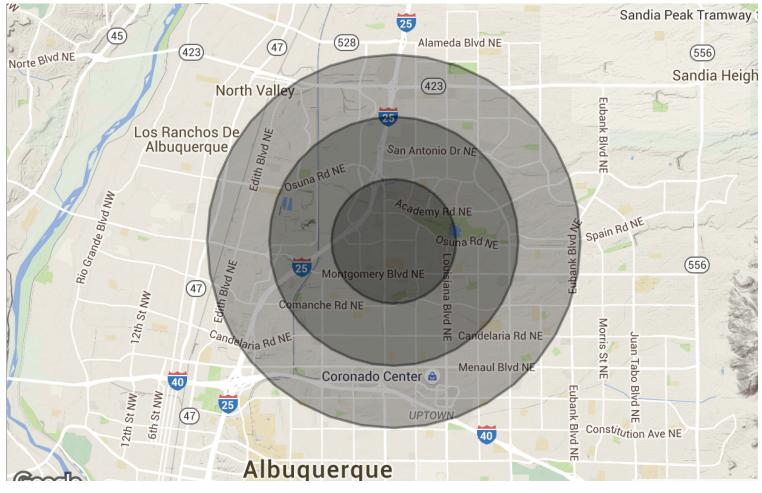

# Demographics

#### 5600 MCLEOD RD. NE, ALBUQUERQUE, NM 87109

#### Accelerating success.

Colliers

INTERNATIONAL