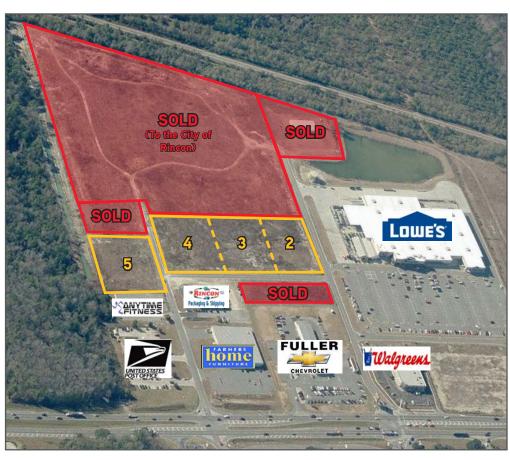

## Listing Details

- > 1-2 acre lots
- > 6 lots total- 4 still available
- > Prime commercial location
- Signage on Hwy 21 in front of Fuller Chevrolet
- > Zoning: GC (General Commercial)

#### **Available Lots**

Lot 2 - 1.29 AC

\$202,530

Lot 3 - 1.05 AC

\$164,850

Lot 4 - 1.29 AC

\$202,530

Lot 5 - 1.12 AC

\$175,840