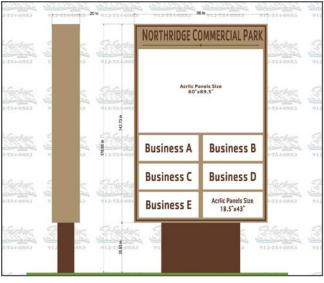

#### For Sale > Commercial Land

Four (4) 1 to 2 acre commercial lots that are fully developed with roads, utilities, and detention. Each lot comes with signage on a large monument sign on Highway 21. Strategically located off Columbia Drive/Highway 21 in the heart of Rincon, GA.

## Listing Details

- > 1-2 acre lots
- > 6 lots total- 4 still available
- > Prime commercial location
- Signage on Hwy 21 in front of Fuller Chevrolet
- > Zoning: GC (General Commercial)