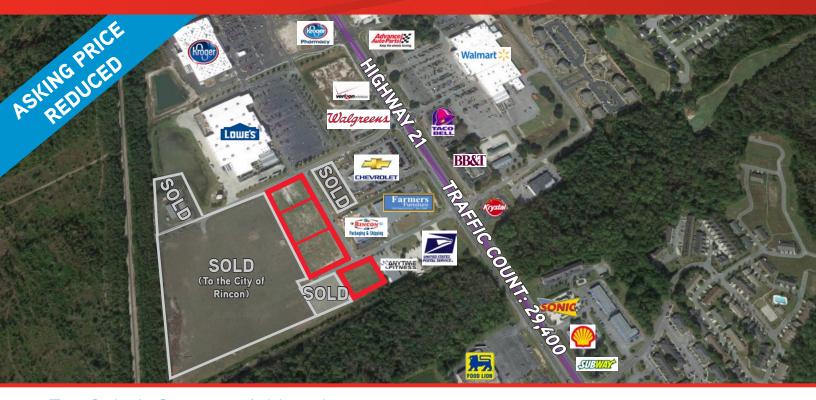

#### For Sale > Commercial Land

Four (4) 1 to 2 acre commercial lots that are fully developed with roads, utilities, and detention. Each lot comes with signage on a large monument sign on Highway 21. Strategically located off Columbia Drive/Highway 21 in the heart of Rincon, GA.

## Listing Details

- > 1-2 acre lots
- > 6 lots total- 4 still available
- > Prime commercial location
- Signage on Hwy 21 in front of Fuller Chevrolet
- > Zoning: GC (General Commercial)

### **Property Highlights**

- > Adjacent from Lowe's Home Center
- Across from Wal-Mart
- > Prime retail location
- > Traffic Count at Columbia Drive: 29,400 (source: GDOT 2015)

ASKING PRICE REDUCED: \$157,000 per acre