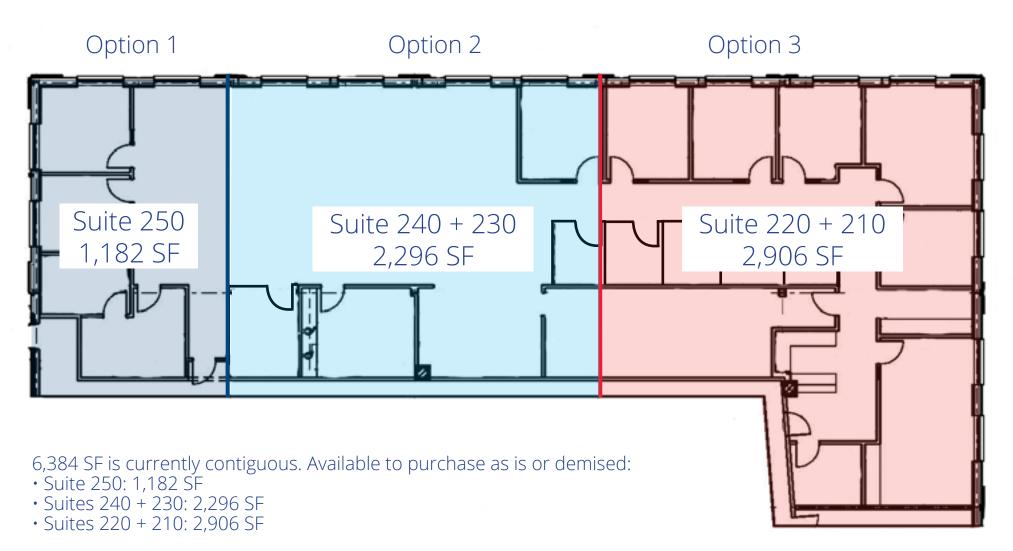

## Sale Opportunity

Office Condominiums for Sale along the SE Beltline Divisible from 1,182 SF up to 6,384 SF

# Suite 250 | For Sale

Available for purchase. Ownership will consider demising (See potential layouts)

The full 6,384 SF includes:

- 15 Private Offices (7 on glass)
- 2 Conference Rooms
- Reception
- Break Area
- Work Room
- Open Work Area (Previously held 12 larger cubicles and could be configured to support seating for 20+ with high efficiency workstations and set ups.)