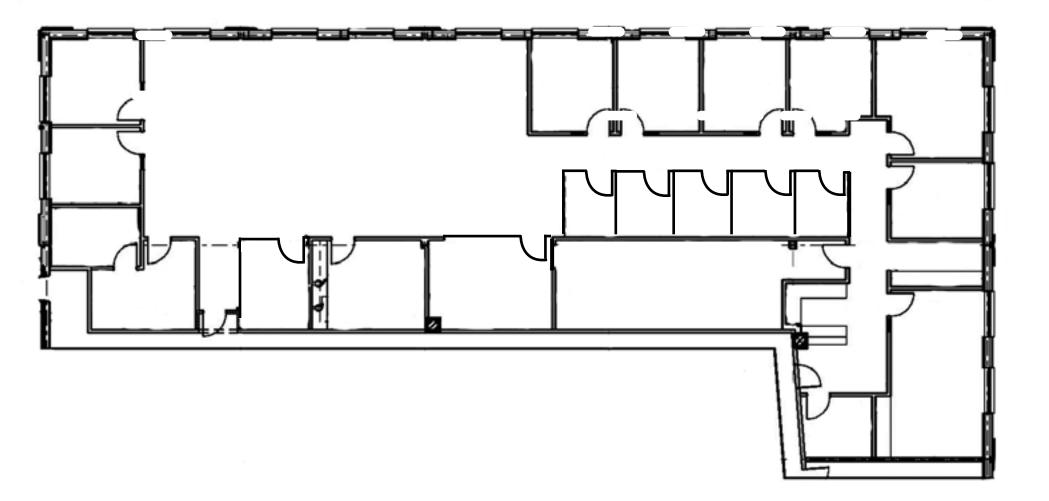

#### **Frank Cannon**

Senior Associate +1 404 978 2399 frank.cannon@colliers.com

Various layouts available for purchase

Ownership prefers to sell all together.

Suite 250 | For Sale

As Built Floor Plan

934 Glenwood Avenue SE | Atlanta, GA

# Suite 250 | For Sale

Available for purchase. Ownership will consider demising (See potential layouts)

The full 6,384 SF includes:

- 15 Private Offices (7 on glass)
- 2 Conference Rooms
- Reception
- Break Area
- Work Room
- Open Work Area (Previously held 12 larger cubicles and could be configured to support seating for 20+ with high efficiency workstations and set ups.)