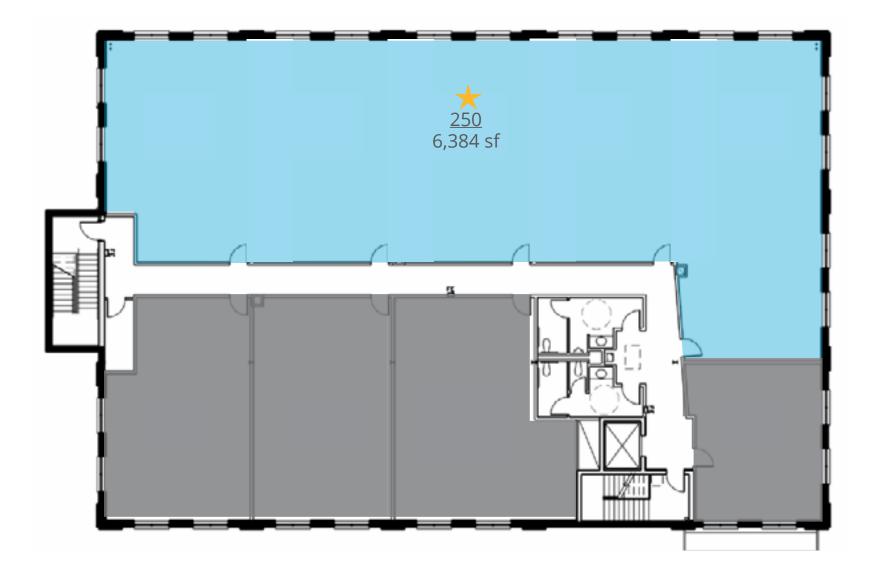

#### **Frank Cannon**

Senior Associate +1 404 978 2399 frank.cannon@colliers.com

Various layouts available for purchase

Ownership prefers to sell all together.

Suite 250 | For Sale

As Built Floor Plan

934 Glenwood Avenue SE | Atlanta, GA

# Suite 250 | For Sale

Available for purchase. Ownership will consider demising (See potential layouts)

The full 6,384 SF includes:

- 15 Private Offices (7 on glass)
- 2 Conference Rooms
- Reception
- Break Area
- Work Room
- Open Work Area (Previously held 12 larger cubicles and could be configured to support seating for 20+ with high efficiency workstations and set ups.)

## Second Level Floor Plan | Brasfield Overlook