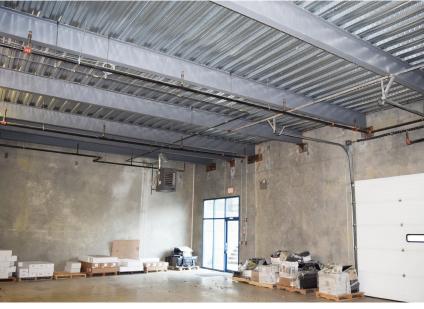

# **Specifications**

| Suite Sizes            | 5,000 - 95,000 SF - Multiple Options                                  |
|------------------------|-----------------------------------------------------------------------|
| Typical Ceiling Height | 16 ft clear minimum in Warehouse / 9 ft finished ceiling office floor |
| Parking Ratio          | 2.04/1,000 SF                                                         |
| HVAC                   | New in 2017                                                           |
| Roof                   | New in 2017                                                           |
| Construction           | Precast Construction                                                  |
| Built                  | 1999                                                                  |
| Drive-In Doors         | 7 drive-in bay doors                                                  |
| Zoning                 | Light Industrial                                                      |

## **Connor Stewart**

Associate +1 571 419 6568 connor.stewart@colliers.com

Accelerating success.

CLOCKWISE FROM TOP: Site Plan //Break Room // Parking // Office Space

VIEW ONLINE ()