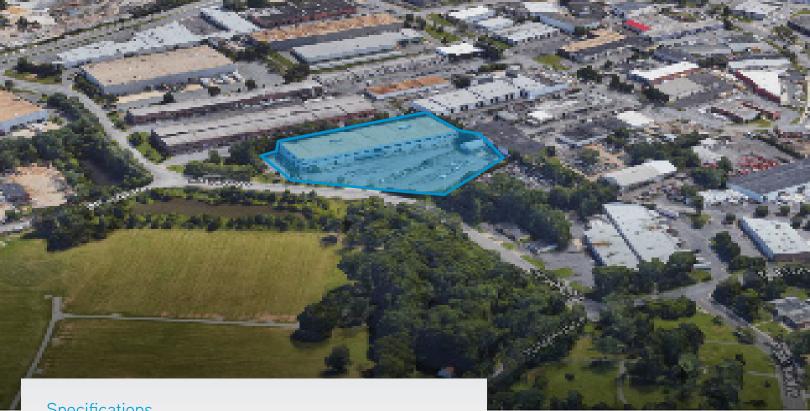

# **Specifications**

| Suite Sizes            | 5,000 - 95,000 SF - Multiple Options                                  |
|------------------------|-----------------------------------------------------------------------|
| Typical Ceiling Height | 16 ft clear minimum in Warehouse / 9 ft finished ceiling office floor |
| Parking Ratio          | 2.04/1,000 SF                                                         |
| HVAC                   | New in 2017                                                           |
| Roof                   | New in 2017                                                           |
| Construction           | Precast Construction                                                  |
| Built                  | 1999                                                                  |
| Drive-In Doors         | 7 drive-in bay doors                                                  |
| Zoning                 | Light Industrial                                                      |

# Area Demographics

**Strong Credit Sublessor** 

Each Floor has the Option of Being Divided into Smaller Suites

Easy Access to I-370 and I-270 via East Gude and Route 355

**Glass Store Front with** Front-Loading Drive-In Bay **Doors** 