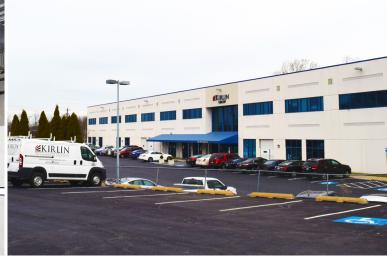

## 515 Dover Road, Rockville, MD 20850

Rare long-term Industrial Sublease well-located in Rockville divisible up to 95,000 SF of building. Either floor has the option of being divided into smaller suites. The 2nd floor is all office with a combination of open and closed plan.

## **Connor Stewart**

Associate +1 571 419 6568 connor.stewart@colliers.com

Accelerating success.

CLOCKWISE FROM TOP: Site Plan //Break Room // Parking // Office Space

VIEW ONLINE ()