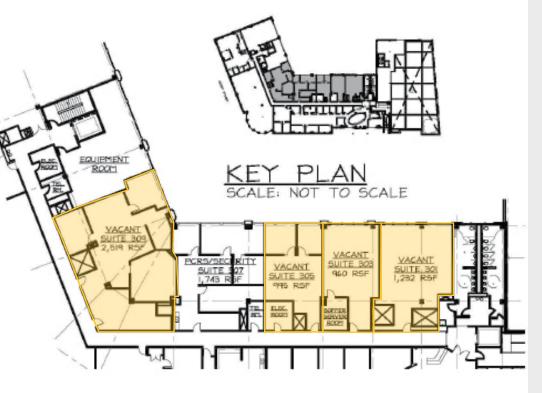

## Property Highlights > 3rd Floor | up to 3,187 RSF contiguous Suite 301 - 1,232 RSF Suite 303 - 960 RSF Suite 305 - 995 SF Suite 309 - 2,519 SF

- > Abundant affordable parking (Half the cost of Downtown) within close walking distance
- > Beautifully landscaped with scenic courtyards, commissioned art & riverfront trails
- > On site property management
- > Excellent access to I-376, Second Avenue & the Oakland area
- > Minutes from Downtown Pittsburgh

## Third Floor | 5,257 RSF

The information contained herein has been given to us by the owner of the property or other sources we deem reliable. We have no reason to doubt its accuracy, but we do not guarantee it. All information should be verified prior to purchase or lease.