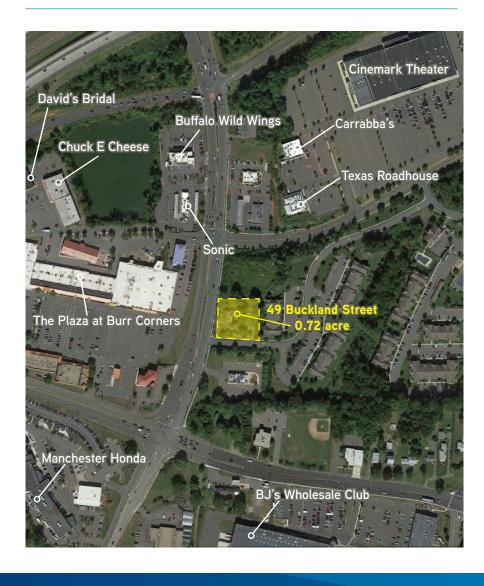

### 49 Buckland Street > Land

Colliers International is pleased to present 49 Buckland Road, a 0.72 acre site in Manchester, CT for sale or lease. This retail land is ideally located just off heavily traveled I-84 next to the entrance of Buckland Mall.

# **Building Amenities**

> 0.72 acre site

> Traffic count: 110,700vpd at I-84 & Buckland Street

> Located next to Buckland Mall entrance

> Retail/business zoning

> Lease Rate: \$40,000 annual ground lease (NNN)