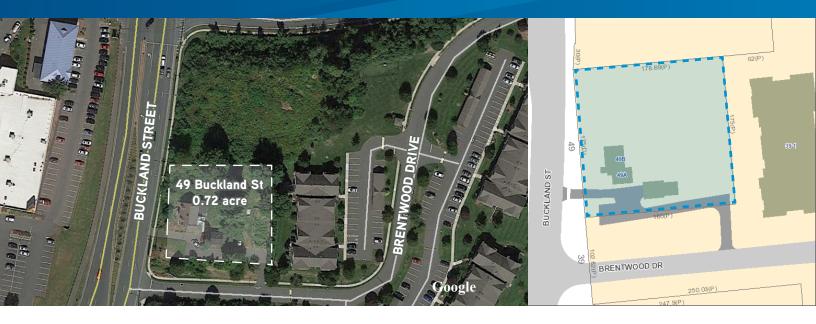

### 49 Buckland Street > Land

Colliers International is pleased to present 49 Buckland Road, a 0.72 acre site in Manchester, CT for sale or lease. This retail land is ideally located just off heavily traveled I-84 next to the entrance of Buckland Mall.

# **Building Amenities**

> 0.72 acre site

> Traffic count: 110,700vpd at I-84 & Buckland Street

> Located next to Buckland Mall entrance

> Retail/business zoning

> Lease Rate: \$40,000 annual ground lease (NNN)

## 49 Buckland Street > Aerial