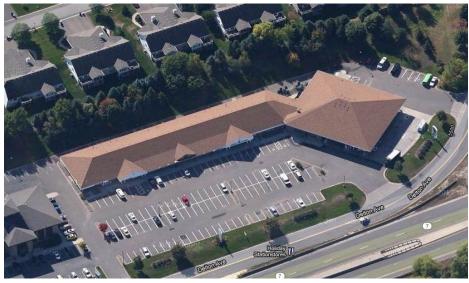

# Waterford Center

19905 HIGHWAY 7 | SHOREWOOD, MN

- West Metro Retail Opportunity
- Up to 5,706 SF
- In-line, Holiday Stationstore anchored center
- Excellent Highway 7 visibility to 38,000 VPD
- Exceptional Household Incomes
- Minutes to Lake Minnetonka and City of Excelsior

## **Property Information**

**Description:** Retail Neighborhood Strip Center

**Location:** 1.5 miles west of Hwy 101 on south side of Hwy 7 **Address:** 19905 State Highway 7, Shorewood, MN 55331

Traffic Volume: 38,500 VPD on Highway 7