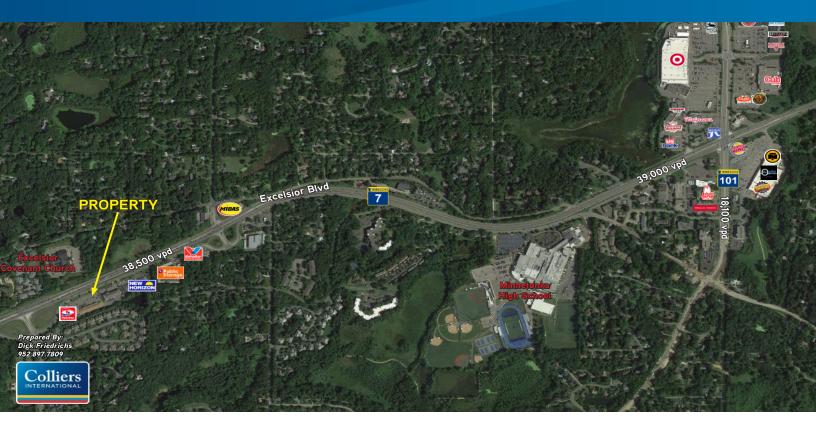

# Waterford Center

19905 HIGHWAY 7 | SHOREWOOD, MN

- West Metro Retail Opportunity
- Up to 5,706 SF
- In-line, Holiday Stationstore anchored center
- Excellent Highway 7 visibility to 38,000 VPD
- Exceptional Household Incomes
- Minutes to Lake Minnetonka and City of Excelsior

## **Property Information**

**Description:** Retail Neighborhood Strip Center

**Location:** 1.5 miles west of Hwy 101 on south side of Hwy 7 **Address:** 19905 State Highway 7, Shorewood, MN 55331

Traffic Volume: 38,500 VPD on Highway 7

#### AREA AMENITIES AND ATTRACTIONS:

Target, Minnetonka High School, Frattallone's Ace Hardware, Northern Tool, City of Excelsior, Lake Minnetonka