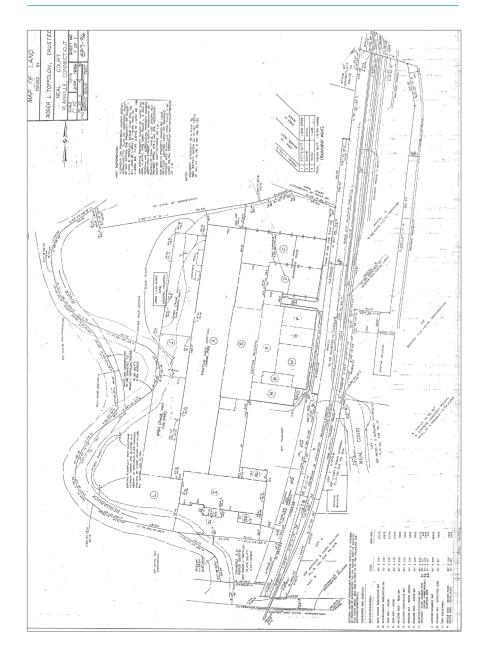

age.

#### **Building Amenities**

- > +/- 100,000 SF available for lease; Will subdivide to +/-5,000 SF
- > 2,000 SF air-conditioned office space
- > Warehouse and shop space
- > Freestanding industrial buildings with 7 drive-in-doors (12' x 20')
- > Multiple cranes up to 40-tons
- > Rail to site & ample parking
- > Heavy power: 2,000 amps, 480 volts, Phase 3
- > Lease Rate: \$3.00/SF NNN

#### NICHOLAS R. MORIZIO, CRE, SIOR 860 616 4022 HARTFORD, CT nicholas.morizio@colliers.com

DAVID RICHARD 860 616 4026 HARTFORD, CT david.richard@colliers.com COLLIERS INTERNATIONAL 864 Wethersfield Avenue Hartford, CT 06114 www.colliers.com

DIRECTIONS

From Hartford, take I-84 to CT-72W. Take Exit #2. Turn

left on New Britain Avenue.

Turn right on Neal Court.

olliers

# 75 Neal Court > Site Plan





### Contact Us

NICHOLAS R. MORIZIO, CRE, SIOR 860 616 4022 HARTFORD, CT nichoklas.morizio@colliers.com

AGENT: DAVID RICHARD 860 616 4026 HARTFORD, CT david.richard@colliers.com

COLLIERS INTERNATIONAL 864 Wethersfield Avenue Hartford, CT 06114 860 249 6521 Main 860 247 4067 Fax

www.colliers.com



Information contained herein has been obtained from the owners or from other sources deemed reliable. We have no reason to doubt its accuracy but regret we cannot guarantee it. All properties subject to change or withdrawal without notice.