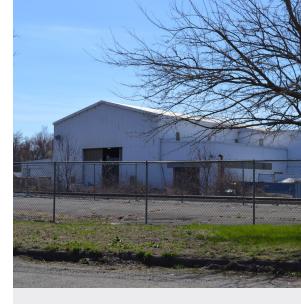

## 75 Neal Court > Steel Assembly Plant

75 Neal Court is a +/-200,000 SF industrial facility with rail and multiple cranes plus warehouse and shop space located in Plainville, Connecticut. This former steel assembly plant is situated on 11.25 acres and has 2,000 SF of office space and outside storage.

#### **Building Amenities**

- > +/- 100,000 SF available for lease; Will subdivide to +/-5,000 SF
- > 2,000 SF air-conditioned office space
- > Warehouse and shop space
- > Freestanding industrial buildings with 7 drive-in-doors (12' x 20')
- > Multiple cranes up to 40-tons
- > Rail to site & ample parking
- > Heavy power: 2,000 amps, 480 volts, Phase 3
- > Lease Rate: \$3.00/SF NNN