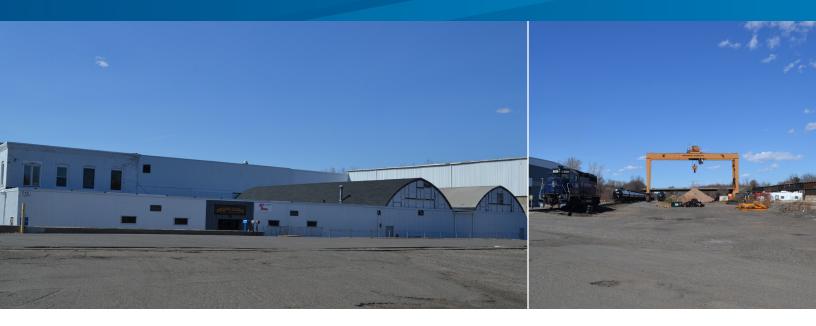

## 75 Neal Court > Steel Assembly Plant

75 Neal Court is a +/-200,000 SF industrial facility with rail and multiple cranes plus warehouse and shop space located in Plainville, Connecticut. This former steel assembly plant is situated on 11.25 acres and has 2,000 SF of office space and outside storage.

#### **Building Amenities**

- > +/- 100,000 SF available for lease; Will subdivide to +/-5,000 SF
- > 2,000 SF air-conditioned office space
- > Warehouse and shop space
- > Freestanding industrial buildings with 7 drive-in-doors (12' x 20')
- > Multiple cranes up to 40-tons
- > Rail to site & ample parking
- > Heavy power: 2,000 amps, 480 volts, Phase 3
- > Lease Rate: \$3.00/SF NNN