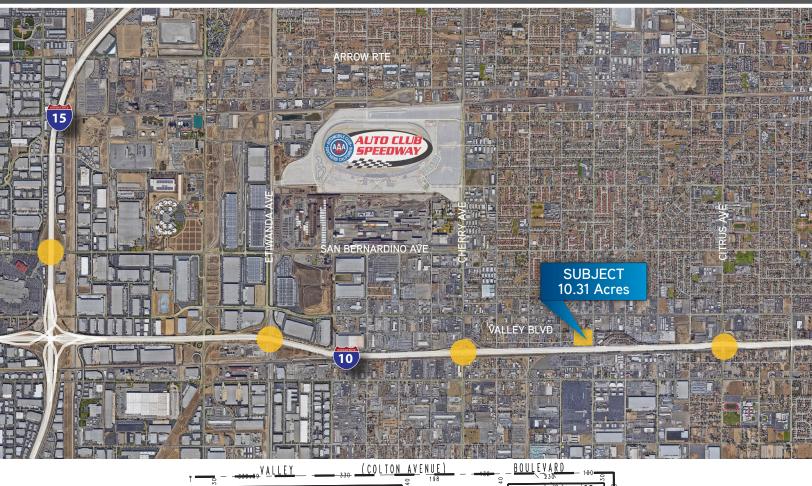

## SITE FEATURES

- > APN's: 0235-181-06, 07, 08 & 15
- > ±449,104 Square Feet
- > ±5,000 Square Foot Metal Building
- Zoning: Light Industrial (3 Parcels located in the SWIP)
- > Fully Fenced and Secured
- > Street Frontage on Valley Blvd
- > Access: Cherry Ave or Citrus Ave via I-10 Fwy
- > 60 miles from LA/Long Beach Ports