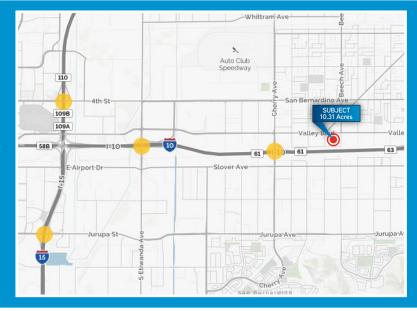

## SITE FEATURES

- > APN's: 0235-181-06, 07, 08 & 15
- > ±449,104 Square Feet
- > ±5,000 Square Foot Metal Building
- Zoning: Light Industrial (3 Parcels located in the SWIP)
- > Fully Fenced and Secured
- > Street Frontage on Valley Blvd
- > Access: Cherry Ave or Citrus Ave via I-10 Fwy
- > 60 miles from LA/Long Beach Ports