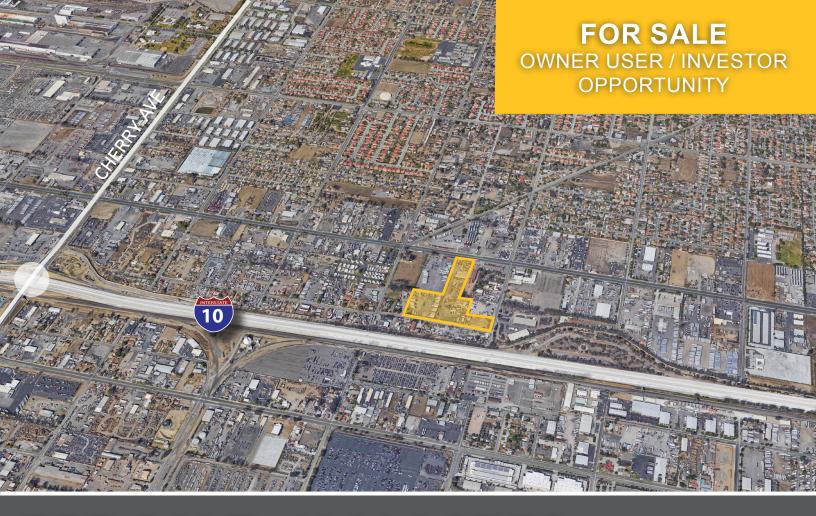

## FOR SALE ±10.31 ACRES

15217 VALLEY BLVD & 15156 WASHINGTON DR, FONTANA, CA 92335

## SITE FEATURES

- > APN's: 0235-181-06, 07, 08 & 15
- > ±449,104 Square Feet
- > ±5,000 Square Foot Metal Building
- Zoning: Light Industrial (3 Parcels located in the SWIP)
- > Fully Fenced and Secured
- > Street Frontage on Valley Blvd
- > Access: Cherry Ave or Citrus Ave via I-10 Fwy
- > 60 miles from LA/Long Beach Ports