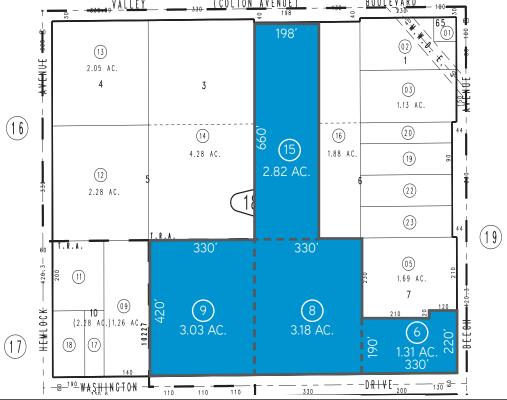

## SITE FEATURES

- > APN's: 0235-181-06, 07, 08 & 15
- > ±449,104 Square Feet
- > ±5,000 Square Foot Metal Building
- Zoning: Light Industrial (3 Parcels located in the SWIP)
- > Fully Fenced and Secured
- > Street Frontage on Valley Blvd
- > Access: Cherry Ave or Citrus Ave via I-10 Fwy
- > 60 miles from LA/Long Beach Ports