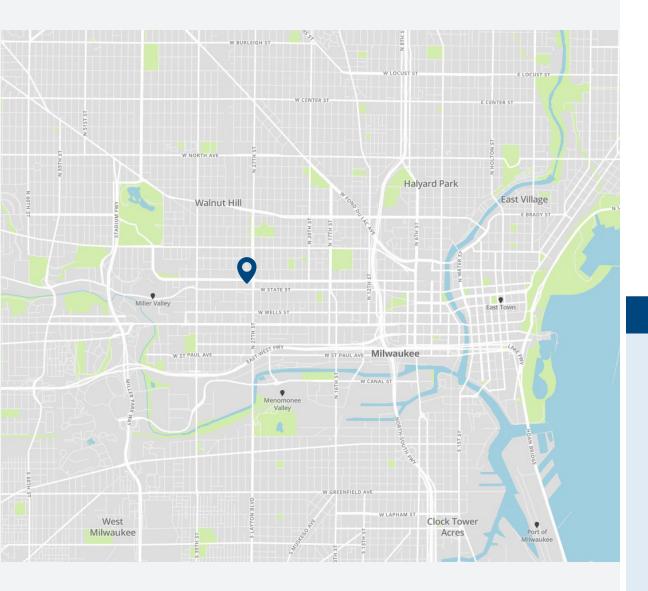

Colliers International 833 E Michigan Street | Suite 500 Milwaukee, WI 53202 ww.colliers.com





## **LOCATION**



## **BUILDING SPECIFICATIONS**

| Building Size | 9,662 SF       |
|---------------|----------------|
| Floors        | Two (2)        |
| Lot Size      | 0.63 Acres     |
| Zoning        | RM7            |
| Parcel Number | 388-1533-100-9 |
| Parking       | 3.83/1,000 SF  |

\$400,000 ASKING PRICE

## **HIGHLIGHTS**

- One-of-a-kind Office Building
- Easily converted to Medical Office
- Ample parking on-site
- Gorgeous interior atrium
- Windows throughout allowing for plenty of natural sunlight

## **AVAILABILITY**







SAL STREHLOW
414 278 6846 (Direct)
414 467 4296 (Mobile)
sal.strehlow@colliers.com

This document has been prepared by Colliers International for advertising and general information only. Colliers International makes no guarantees, representations or warranties of any