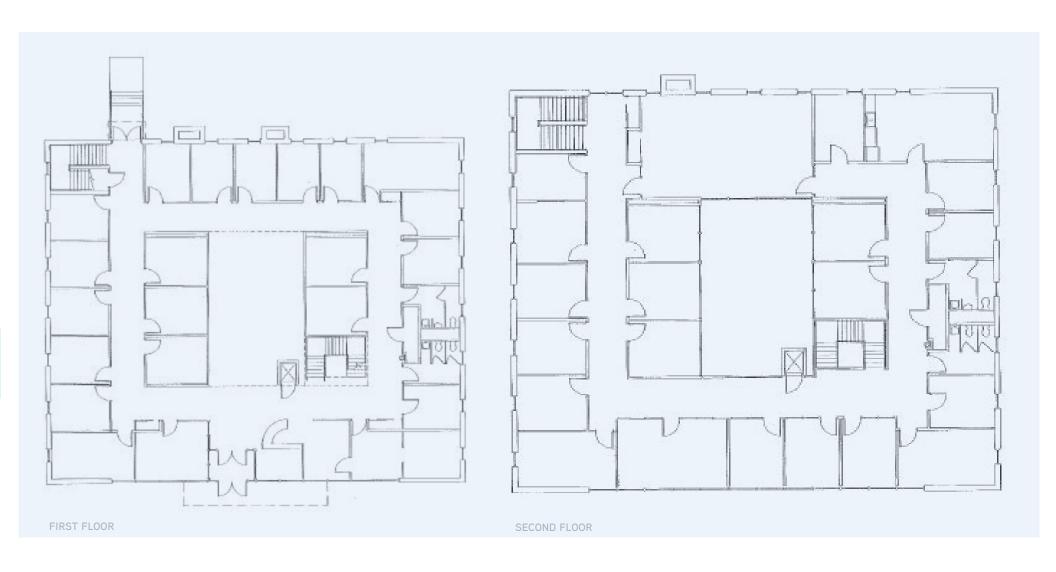

## **BUILDING SPECIFICATIONS**

| Building Size | 9,662 SF       |
|---------------|----------------|
| Floors        | Two (2)        |
| Lot Size      | 0.63 Acres     |
| Zoning        | RM7            |
| Parcel Number | 388-1533-100-9 |
| Parking       | 3.83/1,000 SF  |