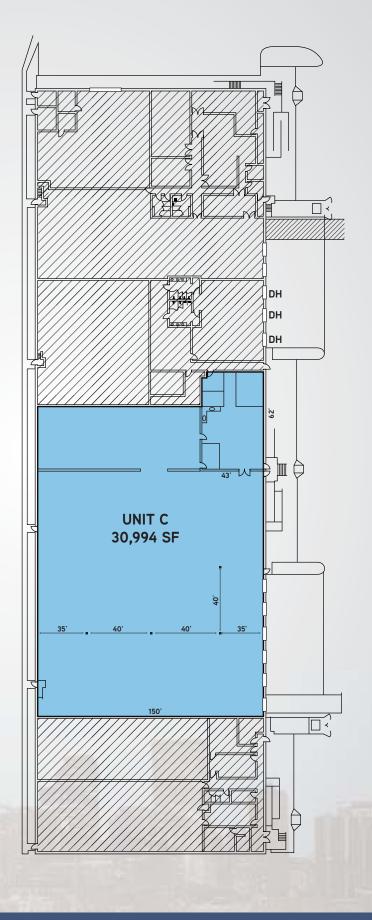

## 30,994 SF SF AVAILABLE

FOR LEASE

INDUSTRIAL SPACE

## **Building Information**

| > | Rentable Area:      | 72,269 SF                               |
|---|---------------------|-----------------------------------------|
| > | Available:          | Unit C: 30,994 SF                       |
| > | Lease Rate:         | \$9.00/SF NNN                           |
| > | Est. 2017 Op. Exp.: | \$3.75/SF                               |
| > | YOC:                | 2000                                    |
| > | Construction:       | Concrete Tilt-Up                        |
| > | Parking:            | 2.0:1000, Approximate                   |
| > | Ceiling Height:     | 24' Warehouse                           |
| > | Sprinklered:        | ESFR                                    |
| > | Zoning:             | Mixed-Use, Planned Unit Development     |
| > | Power:              | TBD                                     |
| > | Loading:            | Five (5) Dock High and One (1) Drive-In |
| > | Available:          | December 1, 2017                        |

Site Plan

4643 South Ulster Street Suite 1000

This document has been prepared by Colliers International for advertising purposes only. The information contained herein has been obtained from sources we deem reliable. While we have no reason to doubt its accuracy, no warranty or representation is made of the foregoing information. Terms of sale or lease and availability are subject to change or withdrawal without notice.