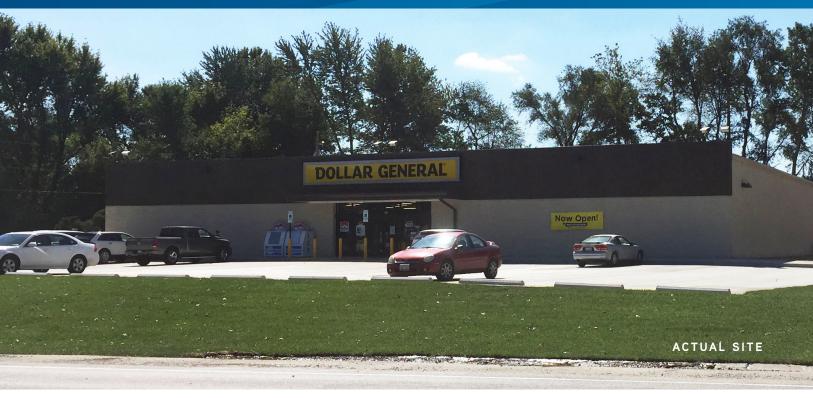

## **DOLLAR GENERAL**

## Terms of Sale

**OFFERING PRICE: \$1,118,857** 

**CAP RATE:** 7.00%

NOI: \$78,320

**BUILDING SIZE: 9,100 SF** 

- > New construction build-to-suit with 13 years remaining on the lease
- > 10% rent bumps at the commencement of each 5-year option period
- > Property is only 25 minutes south of Springfield, IL and 90 minutes north of St. Louis
- > Lease is corporately guaranteed by Dollar General (DG NYSE)
- > Dollar General has an investment grade credit rating of BBB-(Stable) from Standard & Poor's