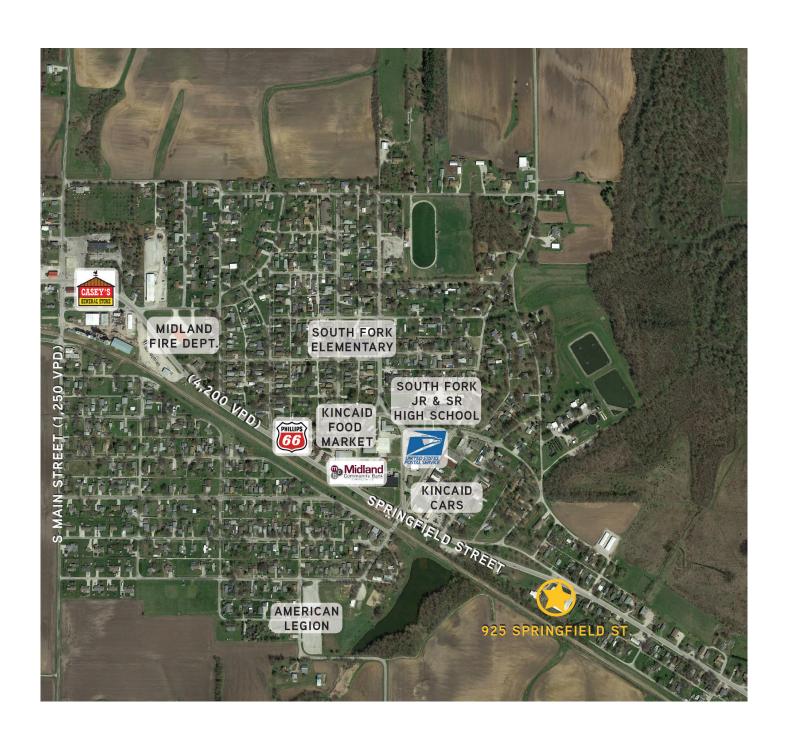

## Terms of Sale

**OFFERING PRICE: \$1,118,857** 

**CAP RATE:** 7.00%

NOI: \$78,320

**BUILDING SIZE: 9,100 SF** 

- > New construction build-to-suit with 13 years remaining on the lease
- > 10% rent bumps at the commencement of each 5-year option period
- > Property is only 25 minutes south of Springfield, IL and 90 minutes north of St. Louis
- > Lease is corporately guaranteed by Dollar General (DG NYSE)
- > Dollar General has an investment grade credit rating of BBB-(Stable) from Standard & Poor's