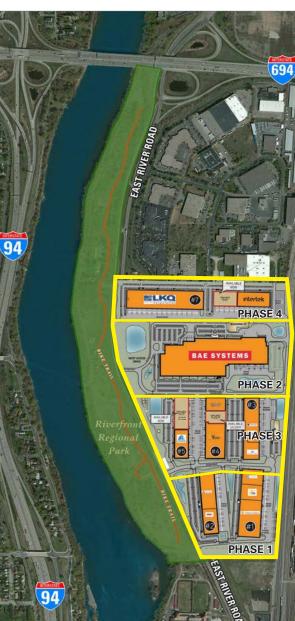

#### SITE FEATURES

- Twin Cities' largest in-fill commercial redevelopment
- 122-acre site
- In-fill location to accommodate flexibility and size
- Ability to build state-of-the-art industrial, office and corporate headquarters facilities
- LEED Certification-ready
- Outstanding freeway access to I-694 and I-94
- Corporate neighbors include Medtronic, Kemps, Murphy Warehouse and Pitney Bowes.