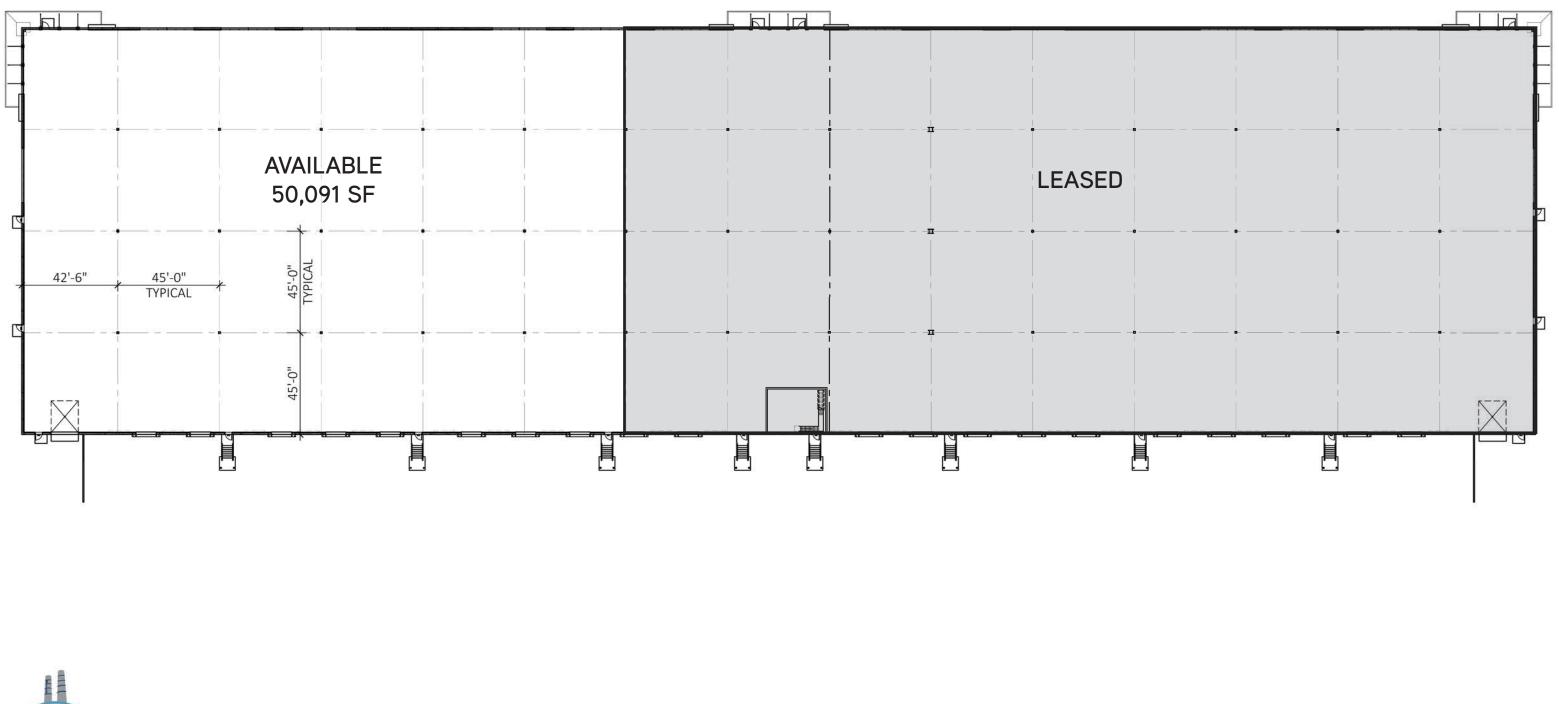

#### BUILDING VI: 40 - 51ST WAY NE

**32' OFFICE/ WAREHOUSE** 120,600 SF

AVAILABLE 50,091 SF

MINIMUM DIVISIBLE 25,000 SF

NET RENTAL RATES \$5.25 PSF + Amortized Improvements

**2018 EST. CAM & TAX** \$0.31 PSF CAM <u>\$0.34 PSF Tax</u> \$0.65 Total PSF **LOADING** Ample docks and drive-ins

PARKING

2.61/1,000 parking ratio 261 parking stalls (additional may be added)

**CLEAR HEIGHT** 32'

**COLUMN SPACING** 45' x 45'

**DELIVERY** Available Now