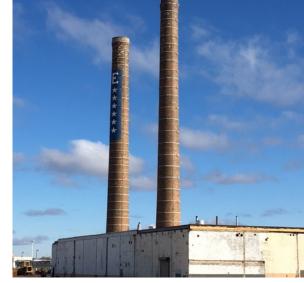

## DID YOU KNOW?

The "E" and six stars seen on the smoke stacks represents the naval Battle E Award for Excellence and Efficiency.