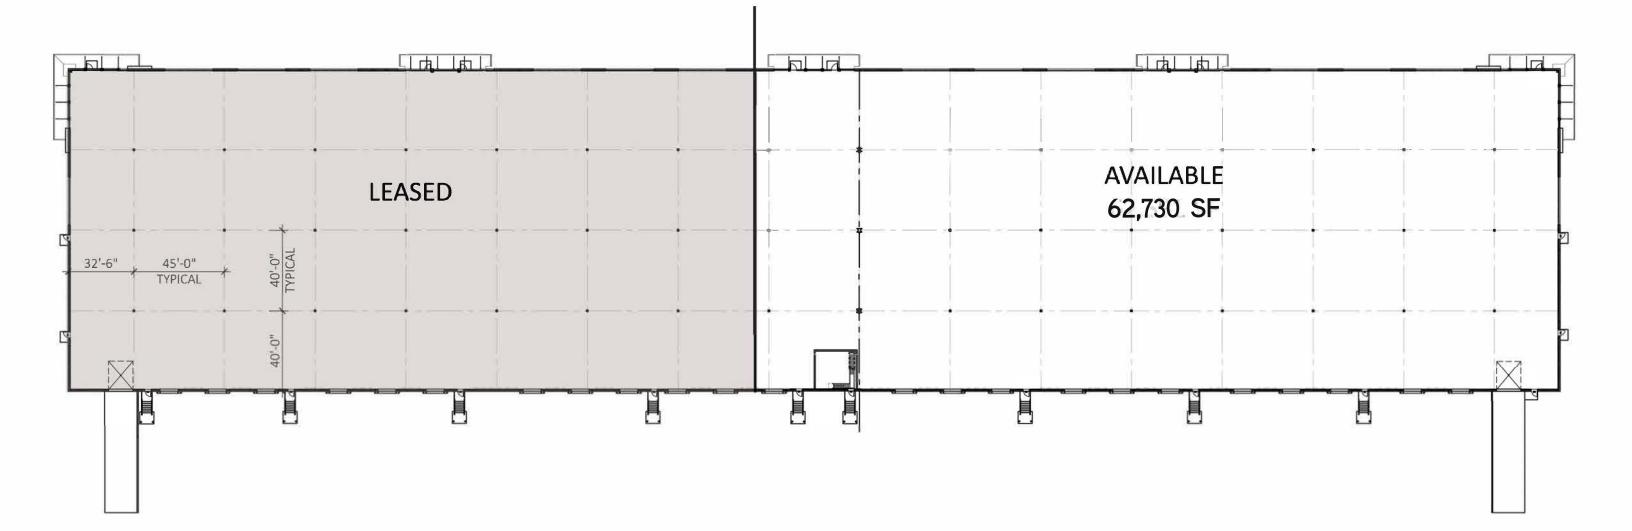

#### BUILDING V: 46 NORTHERN STACKS DRIVE

28' OFFICE/ WAREHOUSE 118,400 SF

AVAILABLE 62,730 SF

MINIMUM DIVISIBLE 25,000 SF

NET RENTAL RATES \$5.50 PSF + Amortized

2018 EST. CAM

Improvements

**& TAX** \$0.57 PSF CAM <u>\$0.35 PSF Tax</u> \$0.93 Total PSF **LOADING** Ample docks and drive-ins

PARKING 2.1/1,000 parking ratio 237 parking stalls (additional may be added)

#### **CLEAR HEIGHT** 28'

COLUMN

**SPACING** 45' x 40'

**DELIVERY** Available Now