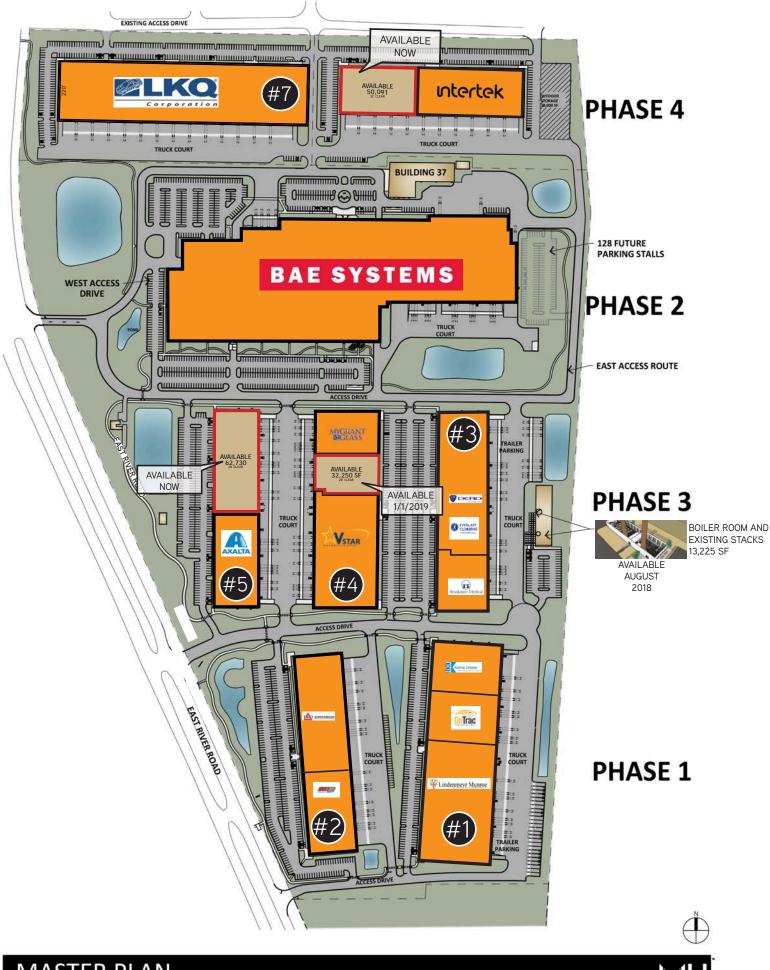

#### PHASE IV CONSTRUCTION UNDERWAY

- State-of-the-art industrial distribution and warehouse buildings
- Flexible zoning to accommodate all industrial uses
- Immediate access to I-694
- Located in highly desirable northwest submarket
- Extensive office and warehouse glass
- Rail BNSF
- Trailer storage
- Regional park with walking/biking trails contiguous
- · Views of downtown Minneapolis skyline

#### SITE FEATURES

- Twin Cities' largest in-fill commercial redevelopment
- 122-acre site
- In-fill location to accommodate flexibility and size
- Ability to build state-of-the-art industrial, office and corporate headquarters facilities
- LEED Certification-ready
- Outstanding freeway access to I-694 and I-94
- Corporate neighbors include Medtronic, Kemps, Murphy Warehouse and Pitney Bowes.

#### Eric Batiza

DIRECT 952 837 3007 eric.batiza@colliers.com

MASTER PLAN

**NORTHERN STACKS** 

FRIDLEY, MINNESOTA September 20, 2017 NOT TO SCALE

MOHAGEN HANSEN

NORTHERN STACKS V FRIDLEY, MINNESOTA OCTOBER 2017 NOT TO SCALE