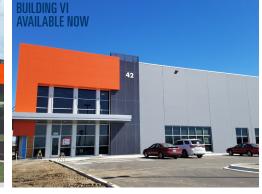

#### BUILDING VI: 40 - 51ST WAY NE

**32' OFFICE/ WAREHOUSE** 120,600 SF

AVAILABLE 50,091 SF

MINIMUM DIVISIBLE 25,000 SF

NET RENTAL RATES \$5.25 PSF + Amortized Improvements

**2018 EST. CAM & TAX** \$0.31 PSF CAM <u>\$0.34 PSF Tax</u> \$0.65 Total PSF **LOADING** Ample docks and drive-ins

PARKING

2.61/1,000 parking ratio 261 parking stalls (additional may be added)

**CLEAR HEIGHT** 32'

**COLUMN SPACING** 45' x 45'

**DELIVERY** Available Now