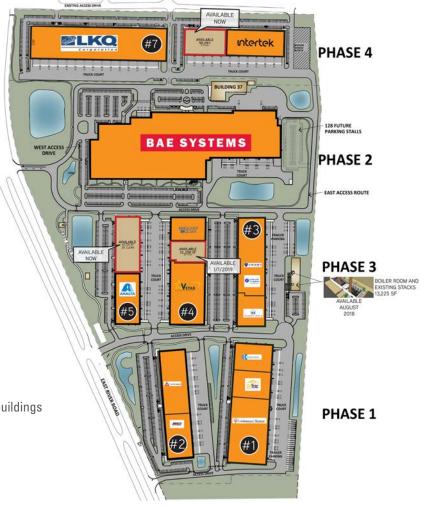

#### **BUILDING IV:** 44 NORTHERN STACKS DRIVE

LOADING

drive-ins

PARKING

1.1/1,000

added)

28'

**COLUMN** 

**SPACING** 

speed bay

DELIVERY

parking ratio

178 parking stalls

(additional may be

**CLEAR HEIGHT** 

45' x 45' with 60'

Available 1/1/2019

Ample docks and

**32' OFFICE/ WAREHOUSE** 177,600 SF

AVAILABLE

32,250 SF

MINIMUM DIVISIBLE 35,000 SF

NET RENTAL RATES \$5.25 PSF + Amortized

Improvements

#### BUILDING V: 46 NORTHERN STACKS DRIVE

28' OFFICE/ WAREHOUSE 118,400 SF

AVAILABLE 62,730 SF

MINIMUM DIVISIBLE 25,000 SF

NET RENTAL RATES \$5.50 PSF + Amortized

2018 EST. CAM

Improvements

**& TAX** \$0.57 PSF CAM <u>\$0.35 PSF Tax</u> \$0.93 Total PSF **LOADING** Ample docks and drive-ins

PARKING 2.1/1,000 parking ratio 237 parking stalls (additional may be added)

#### **CLEAR HEIGHT** 28'

COLUMN

**SPACING** 45' x 40'

**DELIVERY** Available Now

#### BUILDING VI: 40 - 51ST WAY NE

**32' OFFICE/ WAREHOUSE** 120,600 SF

AVAILABLE 50,091 SF

MINIMUM DIVISIBLE 25,000 SF

NET RENTAL RATES \$5.25 PSF + Amortized Improvements

**2018 EST. CAM & TAX** \$0.31 PSF CAM <u>\$0.34 PSF Tax</u> \$0.65 Total PSF **LOADING** Ample docks and drive-ins

PARKING

2.61/1,000 parking ratio 261 parking stalls (additional may be added)

**CLEAR HEIGHT** 32'

**COLUMN SPACING** 45' x 45'

**DELIVERY** Available Now