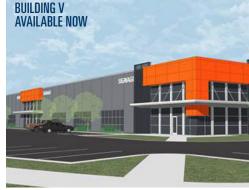

#### BUILDING V: 46 NORTHERN STACKS DRIVE

28' OFFICE/ WAREHOUSE 118,400 SF

AVAILABLE 62,730 SF

MINIMUM DIVISIBLE 25,000 SF

NET RENTAL RATES \$5.50 PSF + Amortized

2018 EST. CAM

Improvements

**& TAX** \$0.57 PSF CAM <u>\$0.35 PSF Tax</u> \$0.93 Total PSF **LOADING** Ample docks and drive-ins

PARKING 2.1/1,000 parking ratio 237 parking stalls (additional may be added)

#### **CLEAR HEIGHT** 28'

COLUMN

**SPACING** 45' x 40'

**DELIVERY** Available Now