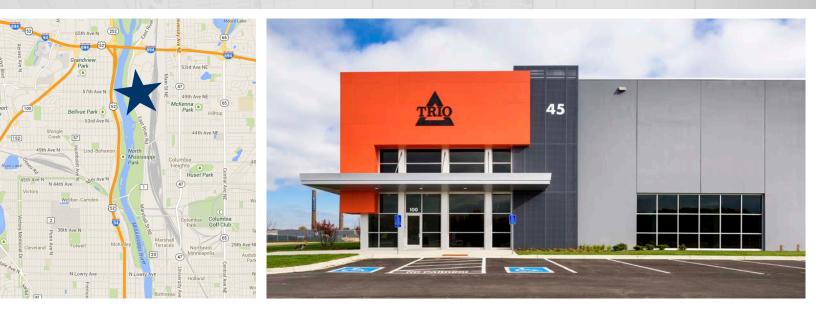

## NORTHERN Stacks

Where industrial meets ecological.

#### 4800 East River Road • Fridley, Minnesota

Historical significance, modern amenities, and environmentally-friendly development practices can all be found at the Twin Cities' premier business park.



## BUILDINGS I, II, III, IV, V & VI COMPLETE



#### ABOUT NORTHERN STACKS

Northern Stacks has been designed with businesses in mind - combining the efficiency of a modern, sustainable space with the natural beauty of the Mississippi River. Add that to the historical significance of the site, and you've got a location unlike any other in the Twin Cities.

#### A HISTORY OF EXCELLENCE

Northern Stacks is located on a site full of the rich history of hard-working Minnesotans. From its humble beginnings as Northern Pump Company, to its notoriety as one of the few sites to receive 6 Battle E awards from the U.S. Navy, Northern Stacks represents the pride every Minnesotan takes in their work.

#### PHASE IV CONSTRUCTION UNDERWAY

- State-of-the-art industrial distribution and warehouse buildings
- Flexible zoning to accommodate all indust