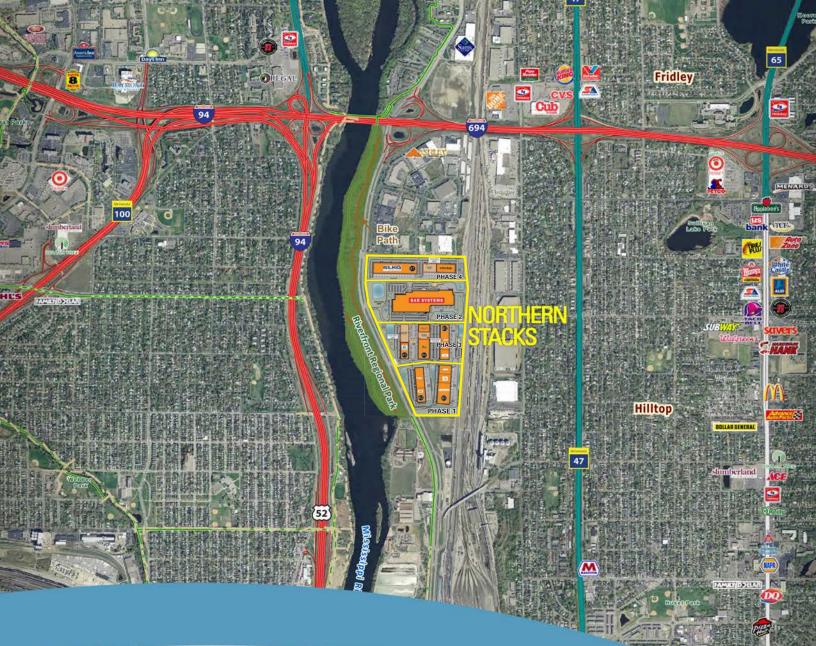

#### SITE FEATURES

- Twin Cities' largest in-fill commercial redevelopment
- 122-acre site
- In-fill location to accommodate flexibility and size
- Ability to build state-of-the-art industrial, office and corporate headquarters facilities
- LEED Certification-ready
- Outstanding freeway access to I-694 and I-94
- Corporate neighbors include Medtronic, Kemps, Murphy Warehouse and Pitney Bowes.