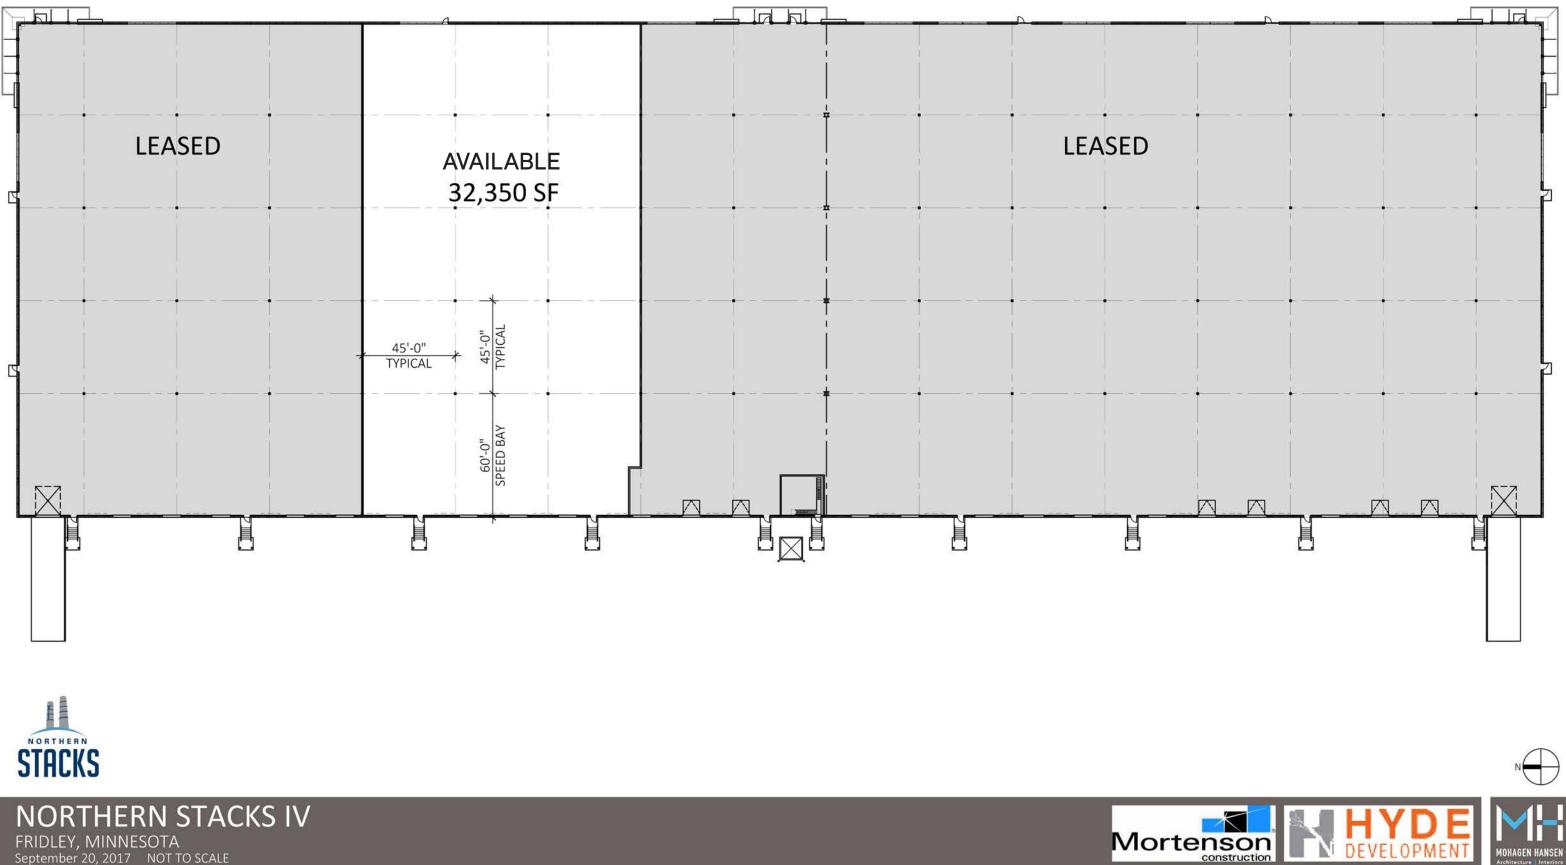

#### **BUILDING IV:** 44 NORTHERN STACKS DRIVE

LOADING

drive-ins

PARKING

1.1/1,000

added)

28'

**COLUMN** 

**SPACING** 

speed bay

DELIVERY

parking ratio

178 parking stalls

(additional may be

**CLEAR HEIGHT** 

45' x 45' with 60'

Available 1/1/2019

Ample docks and

**32' OFFICE/ WAREHOUSE** 177,600 SF

AVAILABLE

32,250 SF

MINIMUM DIVISIBLE 35,000 SF

NET RENTAL RATES \$5.25 PSF + Amortized

Improvements