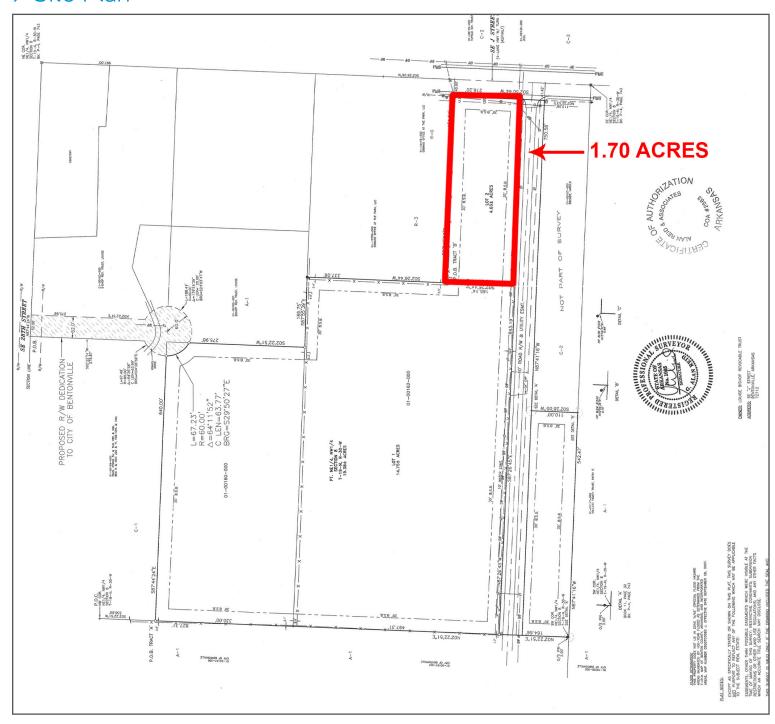

### > Site Plan

# Property Information Price > \$668,000

- > 1.70 acre corner lot at Phillips Park Road and J Street
- > 165 x 450 Square Feet
- > \$9.02 Per Square Foot
- > Adjacent 18 acres available
- > Fronts J Street, Phillips Park Road, and Phillips Park