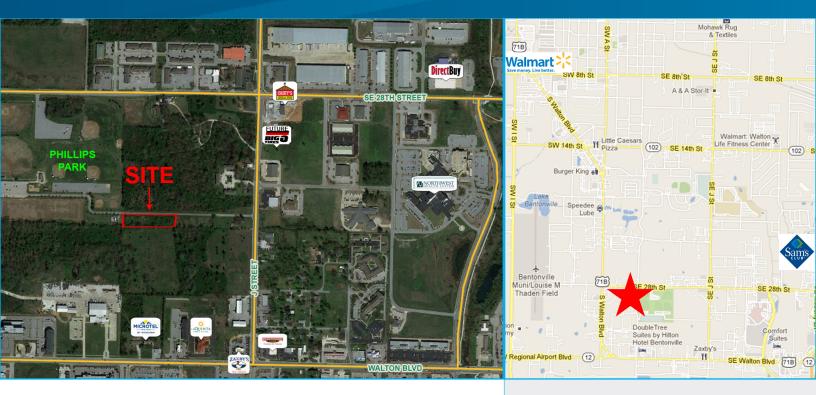

# Property Information Price > \$668,000

- > 1.70 acre corner lot at Phillips Park Road and J Street
- > 165 x 450 Square Feet
- > \$9.02 Per Square Foot
- > Adjacent 18 acres available
- > Fronts J Street, Phillips Park Road, and Phillips Park