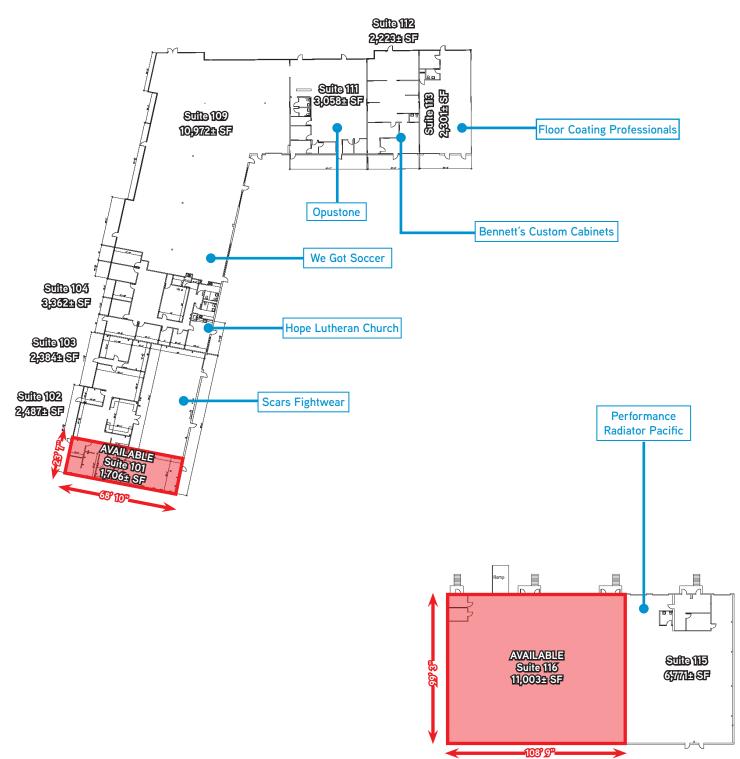

## Site Plan

### 8570 PHILIPS HWY., JACKSONVILLE, FL 32256

| Suite | SF      | Туре          | NNN Rent | CAM    |
|-------|---------|---------------|----------|--------|
| 101   | 1,706±  | Office/Retail | \$10.00  | \$3.50 |
| 116   | 11,003± | Warehouse     | \$5.95   | \$2.00 |