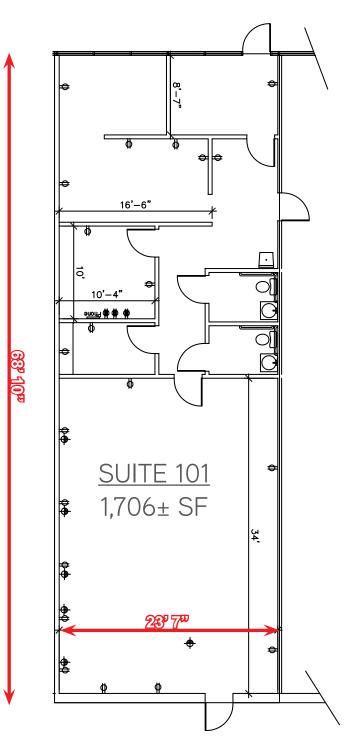

## Floor Plan: Suite 101

8570 PHILIPS HWY., JACKSONVILLE, FL 32256

| Suite | SF      | Туре          | NNN Rent | CAM    |
|-------|---------|---------------|----------|--------|
| 101   | 1,706±  | Office/Retail | \$10.00  | \$3.50 |
| 116   | 11,003± | Warehouse     | \$5.95   | \$2.00 |