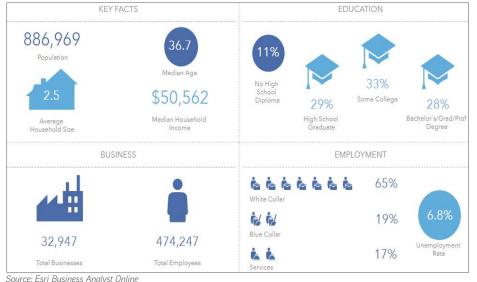

#### COLLIERS INTERNATIONAL NORTHEAST FLORIDA

NORTHEAST FLORIDA 50 N. Laura Street, Suite 1725 Jacksonville, FL 32202 www.colliers.com/jacksonville

8570 PHILIPS HWY., JACKSONVILLE, FL 32256

| Demographics             | 1 Mile   | 3 Mile   | 5 Mile   |
|--------------------------|----------|----------|----------|
| Pop. Est. 2017           | 4,670    | 72,672   | 163,686  |
| Pop. Est. 2022           | 4,872    | 76,673   | 174,344  |
| 2017 Est. Avg. HH Income | \$72,387 | \$72,650 | \$80,912 |

Source: Esri Business Analyst Online

| Traffic Count      | Daily  | Trucks |
|--------------------|--------|--------|
| Philips Hwy (US 1) | 30,500 | 885    |
| Sunbeam Rd         | 20,000 | 300    |

Source: Florida Department of Transportation (FDOT)