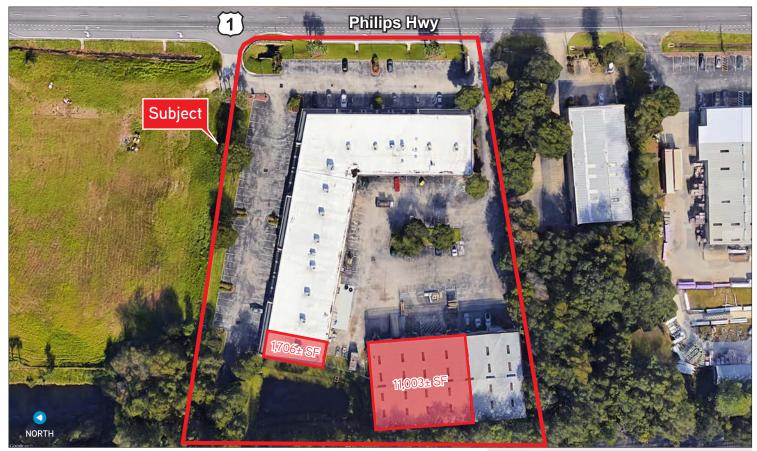

### 11,003± SF of Warehouse Space Available

8570 PHILIPS HWY., JACKSONVILLE, FL 32256 JUST SOUTH OF BAYMEADOWS RD.

Northeast Florida

### **Property Features**

- > 46,811± SF Warehouse/Office/Retail building located just south of Baymeadows Rd. on Philips Hwy.
- > Zoned Industrial Light (IL)
- > 30,500± vehicles per day on Philips Hwy.
- > 11,003± SF of dock-high warehouse (sprinklered) See below
- > 18' clear height to bottom of sprinklers (20' to top of exterior wall)
- > 1,706 ± SF of Office/Retail space See below
- > CAM, Real Estate Taxes, Insurance, etc. are estimated at \$2.00/SF for Warehouse space; \$3.50/SF for Office/Retail space