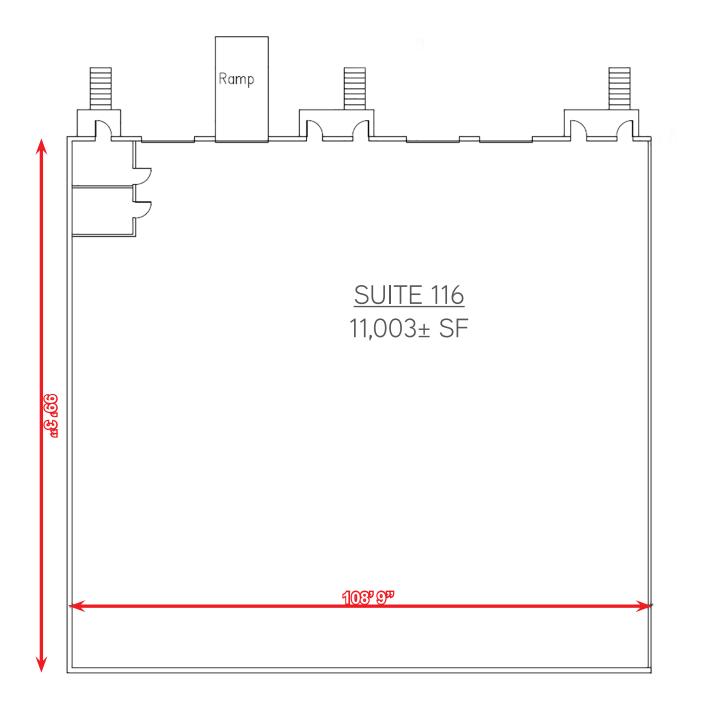

## Floor Plan: Suite 116

8570 PHILIPS HWY., JACKSONVILLE, FL 32256

| Suite | SF      | Туре          | NNN Rent | CAM    |
|-------|---------|---------------|----------|--------|
| 101   | 1,706±  | Office/Retail | \$10.00  | \$3.50 |
| 116   | 11,003± | Warehouse     | \$5.95   | \$2.00 |