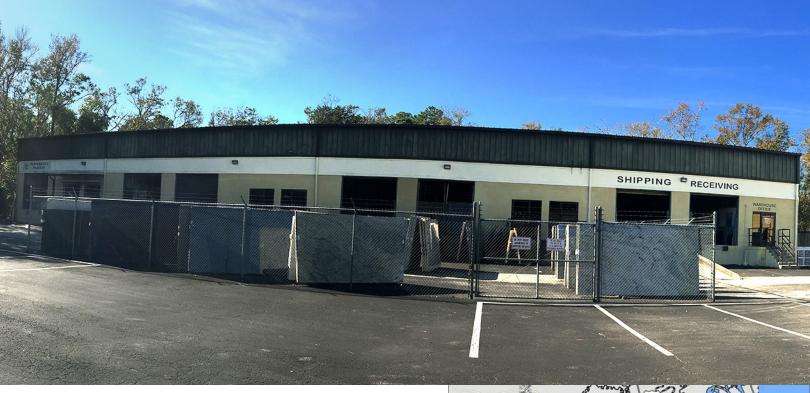

### 11,003± SF of Warehouse Space Available

8570 PHILIPS HWY., JACKSONVILLE, FL 32256 JUST SOUTH OF BAYMEADOWS RD.

Northeast Florida

### **Property Features**

- > 46,811± SF Warehouse/Office/Retail building located just south of Baymeadows Rd. on Philips Hwy.
- > Zoned Industrial Light (IL)
- > 30,500± vehicles per day on Philips Hwy.
- > 11,003± SF of dock-high warehouse (sprinklered) See below
- > 18' clear height to bottom of sprinklers (20' to top of exterior wall)
- > 1,706 ± SF of Office/Retail space See below
- > CAM, Real Estate Taxes, Insurance, etc. are estimated at \$2.00/SF for Warehouse space; \$3.50/SF for Office/Retail space