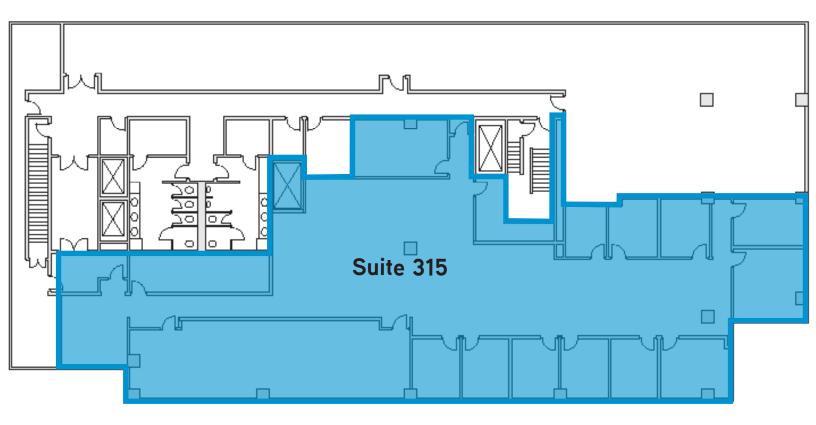

#### APPROXIMATE FLOOR PLAN

- > ±6,397 RSF office space
- > \$10.00/SF/Year, NNN