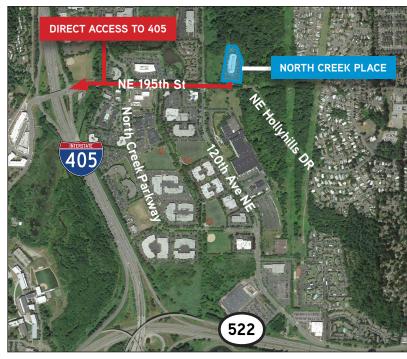

#### SPACE DETAILS

- > Suite 315: approximately 6,397 RSF
- > Rate: \$10.00 \$16.90/RSF/Year, NNN
- > Class A quality construction
- > Direct access to I-405
- > Available immediately
- > Above average parking ratio 3.22/1,000 SF
- > Covered parking available
- > Furniture available
- > Close to many amenities
- > Master lease expires: October 2018