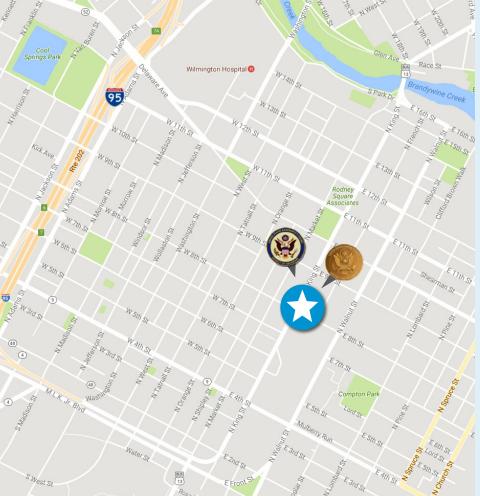

#### **KEY FEATURES/HIGHLIGHTS**

- > Large open floor plates with contiguous space available
- > On-site parking and security
- > Building signage available
- > Building is POP (Point of Presence) for Windstream's internet services, acting as major hub site for the Eastern seaboard. With Sonet Infrastructure the property can offer scalable bandwidth (10G+ location)
- Direct neighbors with the U.S. Bankruptcy Court and the United States District Court for the District of Delaware
- > Less than one mile from I-95 and within walking distance to Amtrak's Wilmington Station
- > Just off Rodney Square with ease of access to the Market Street retail corridor