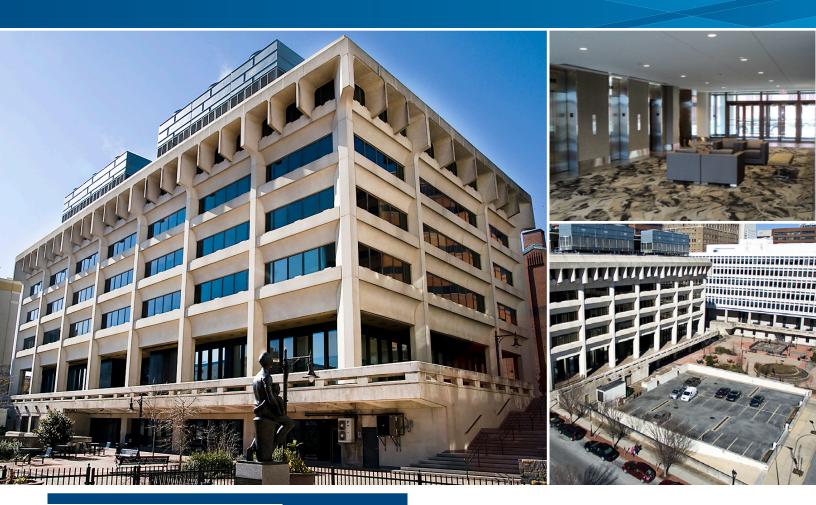

# King Street Plaza Office Space

## 800 King Street Wilmington, Delaware

#### **KEY FEATURES/HIGHLIGHTS**

- > Large open floor plates with contiguous space available
- > On-site parking and security
- > Building signage available
- > Building is POP (Point of Presence) for Windstream's internet services, acting as major hub site for the Eastern seaboard. With Sonet Infrastructure the property can offer scalable bandwidth (10G+ location)
- Direct neighbors with the U.S. Bankruptcy Court and the United States District Court for the District of Delaware
- > Less than one mile from I-95 and within walking distance to Amtrak's Wilmington Station
- > Just off Rodney Square with ease of access to the Market Street retail corridor