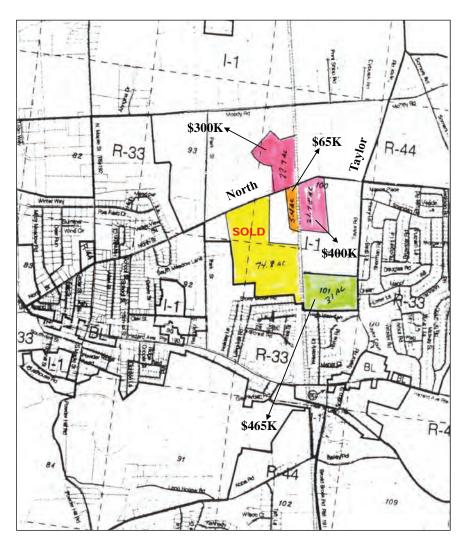

### North St & Taylor Rd > Industrial Land

There are four separate parcels available: three on North Road and one on Taylor Road, zoned I-1, with some re-zoning potential. The parcels are 22.70 acres, 5.40 acres, 21.78 acres and 31 acres. All the parcels abut the rail line and the utilities are about 1,000' - 1,200' away. The 31 acre tract on Taylor Road is within 1/4 mile of a sewer pump house and is the most likely for re-zone success.

## **Building Amenities**

- > 80.88 acres zoned I-1
- > Largest parcel is 31 acres; smallest parcel is 5 acres
- > Acreage abuts RR line
- > Some re-zoning potential
- > Utilities nearby
- > Between Routes 220 & 190 along Central NE Rail Line
- > Within four miles of Exit 47E off I-91
- > Priced at \$20,000/usable acre and \$7,500/non-buildable acre