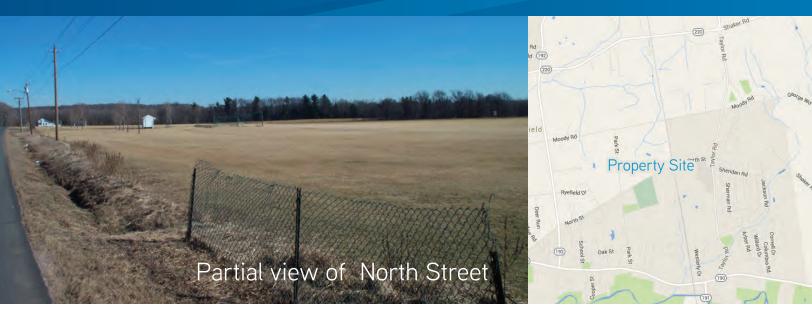

### North St & Taylor Rd > Industrial Land

There are four separate parcels available: three on North Road and one on Taylor Road, zoned I-1, with some re-zoning potential. The parcels are 22.70 acres, 5.40 acres, 21.78 acres and 31 acres. All the parcels abut the rail line and the utilities are about 1,000' - 1,200' away. The 31 acre tract on Taylor Road is within 1/4 mile of a sewer pump house and is the most likely for re-zone success.

#### **DIRECTIONS**

Exit 47E from I-91. Take Hazard Avenue (Route 190) east to Park. Go right on North. Property is on the right and left abutting Central New England Rail Line; also parcel on Taylor Road.