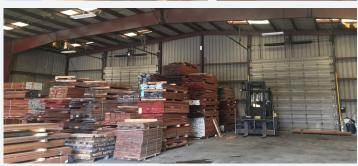

## THE PROPERTY

127 Rock Avenue is a clear and level property for sale in Killingly, Connecticut. The perimeter is fenced with chain link/barbed. The buildings, including warehouse, manufacturing areas and open sheds, are in good condition. There are 8 total buildings including a 2-story dust collector and a separate house for office and sales.

#### **FEATURES**

- 33,000+/- SF in 8 structures
- 22.63 acre site
- 2,400 SF air-conditioned office
- Fenced with chain link/barbed
- 5 drive-in doors
- Abuts rail

- Natural gas available
- Ample parking
- 2 miles to interstate
- Zoned industrial
- Abuts community college