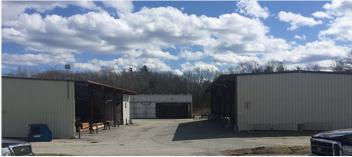

## THE PROPERTY

127 Rock Avenue is a clear and level property for sale in Killingly, Connecticut. The perimeter is fenced with chain link/barbed. The buildings, including warehouse, manufacturing areas and open sheds, are in good condition. There are 8 total buildings including a 2-story dust collector and a separate house for office and sales.

#### **FEATURES**

- 33,000+/- SF in 8 structures
- 22.63 acre site
- 2,400 SF air-conditioned office
- Fenced with chain link/barbed
- 5 drive-in doors
- Abuts rail

- Natural gas available
- Ample parking
- 2 miles to interstate
- Zoned industrial
- Abuts community college