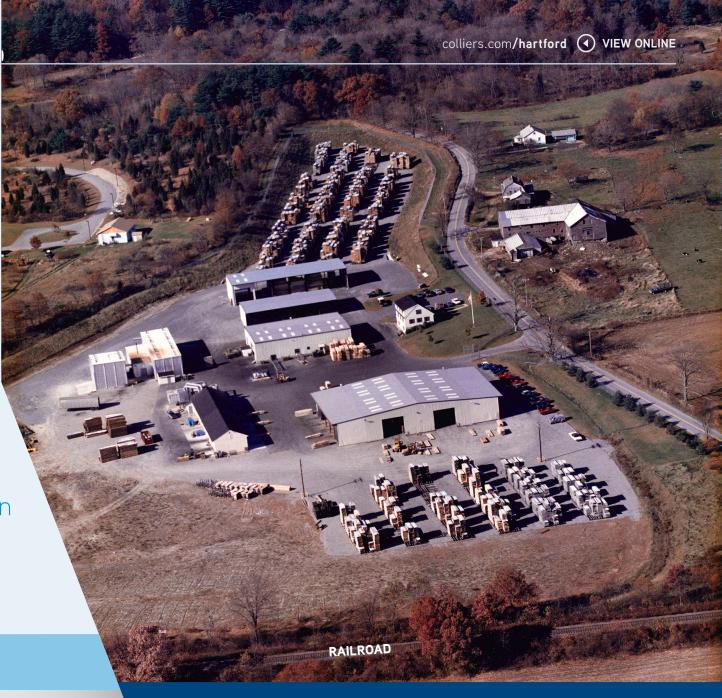

Rock Avenue KILLINGLY, CT 06239

22 acre industrial site 33,000 SF, abuts rail line

8 structures and office space in excellent condition

Colliers International 864 Wethersfield Avenue Hartford, CT 06114 860 249 6521 colliers.com/hartford **PETER LANGE** 860 428 0454 peter.lange@colliers.com

## THE PROPERTY

127 Rock Avenue is a clear and level property for sale in Killingly, Connecticut. The perimeter is fenced with chain link/barbed. The buildings, including warehouse, manufacturing areas and open sheds, are in good condition. There are 8 total buildings including a 2-story dust collector and a separate house for office and sales.

#### **FEATURES**

- 33,000+/- SF in 8 structures
- 22.63 acre site
- 2,400 SF air-conditioned office
- Fenced with chain link/barbed
- 5 drive-in doors
- Abuts rail

- Natural gas available
- Ample parking
- 2 miles to interstate
- Zoned industrial
- Abuts community college