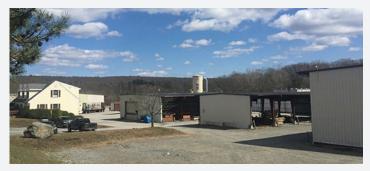

## THE PROPERTY

127 Rock Avenue is a clear and level property for sale in Killingly, Connecticut. The perimeter is fenced with chain link/barbed. The buildings, including warehouse, manufacturing areas and open sheds, are in good condition. There are 8 total buildings including a 2-story dust collector and a separate house for office and sales.

#### **FEATURES**

- 33,000+/- SF in 8 structures
- 22.63 acre site
- 2,400 SF air-conditioned office
- Fenced with chain link/barbed
- 5 drive-in doors
- Abuts rail

- Natural gas available
- Ample parking
- 2 miles to interstate
- Zoned industrial
- Abuts community college