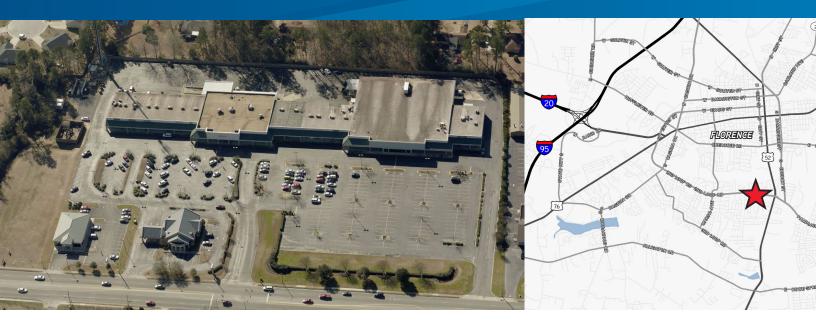

# Pinewood Village Center

500 SECOND LOOP ROAD, FLORENCE, SC 29505

## Pinewood Village Shopping Center

This neighborhood shopping center is situated on one of Florence's most established thoroughfares, Second Loop Road, connecting West Florence and South Florence commercial districts within an area thriving on vibrant entities including banking, medical and professional office and the Carolinas Hospital Campus, retailers and residential communities.

## Demographics

 1 - Mile
 3 - Miles
 5 - Miles

 2017 Population:
 4,954
 43,215
 69,563

 2017 Households:
 2,001
 17,385
 27,739

 2017 Avg. HH \$:
 \$74,105
 \$65,744
 \$64,311

 Traffic Count (2016):
 W 2nd Loop Rd: (21,500 VPD)