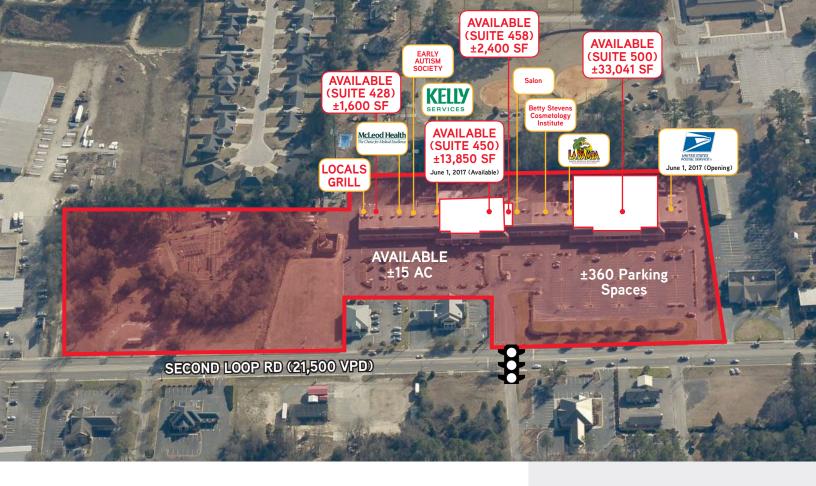

### **Building Amenities**

- > Available for sale: ±78,000 SF neighborhood center on ±15 Acres
- > Offers high visibility and signalized traffic light access and egress
- Approximately 360 parking spaces
- > Lease Rate: Contact Broker for lease rates
- > Sale Price: \$7,000,000.00

Pinewood tenants include the U.S. Post Office, Local's Grill, LaBamba Mexican Restaurant, Kelly Services, McLeod Children's Rehabilitation Services, AT&T, First Bank, Betty Stevens Cosmetology Institute and more.