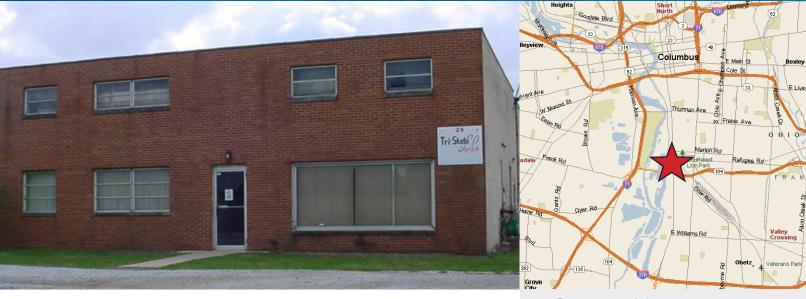

# 29 Kingston Avenue

COLUMBUS, OHIO 43207

## 29 Kingston Avenue > Industrial Space

Office warehouse facility located on the south side of Columbus including 2 docks and 2 drive-in doors. Immediate access to SR-104.

| Building Type:      | 10,000 SF office/warehouse facility |
|---------------------|-------------------------------------|
| Available:          | 10,000 SF                           |
| Lease Rate:         | \$3.75/SF NNN                       |
| Estimated Operating | \$0.67 (taxes & insurance)          |
| Expenses:           |                                     |

## **Building Amenities**

- > Easy access to SR-104
- > 12'-14' clear ceiling height
- > 1,363 SF of office
- > 2 Dock doors & 2 drive-in doors