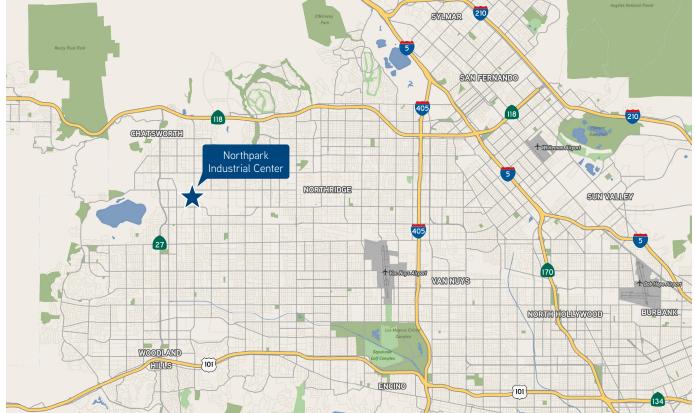

## Northpark Industrial Center

FOR SUBLEASE > 76,462 SF INDUSTRIAL FACILITY | 9158-9172 ETON AVENUE | CHATSWORTH, CA 91311