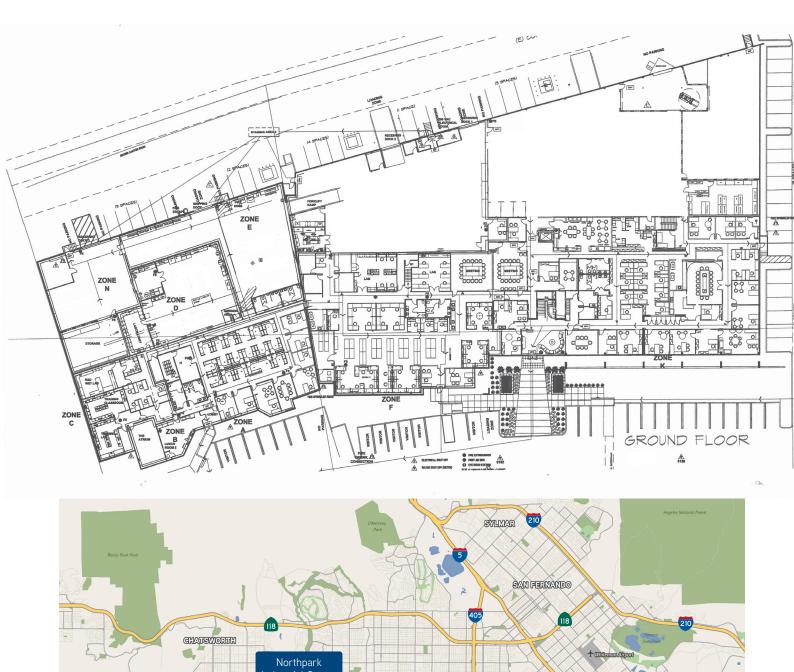

## property highlights

- > 76,462 SF Industrial facility on 132,248 SF MR2 zoned land
- > Divisible to 56,129 SF
- > Approximately 34,000 SF of high image office / lab space improvements can be removed to suit
- > Ideal corporate headquarters
- > Extremely high image and functional office space
- > 100% HVAC throughout
- > 2,000 Amps of power
- > 14 to 22-foot clear height
- > Dock high and ground level loading
- > Elevator served
- > Rare master planned business park in San Fernando Valley
- > Premier West San Fernando Valley location
- > Clean, safe corporate business park
- > Functional and well maintained business park