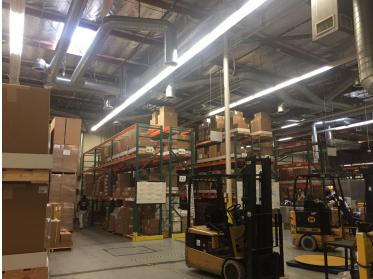

## property highlights

- > 76,462 SF Industrial facility on 132,248 SF MR2 zoned land
- > Divisible to 56,129 SF
- > Approximately 34,000 SF of high image office / lab space improvements can be removed to suit
- > Ideal corporate headquarters
- > Extremely high image and functional office space
- > 100% HVAC throughout
- > 2,000 Amps of power
- > 14 to 22-foot clear height
- > Dock high and ground level loading
- > Elevator served
- > Rare master planned business park in San Fernando Valley
- > Premier West San Fernando Valley location
- > Clean, safe corporate business park
- > Functional and well maintained business park