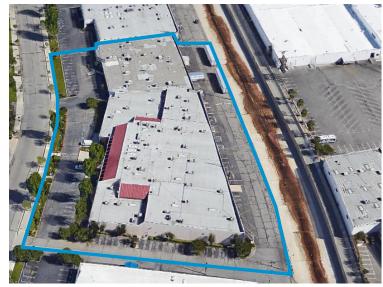

## Northpark Industrial Center

FOR SUBLEASE > 76,462 SF INDUSTRIAL FACILITY | 9158-9172 ETON AVENUE | CHATSWORTH, CA 91311

## property highlights

- > 76,462 SF Industrial facility on 132,248 SF MR2 zoned land
- > Divisible to 56,129 SF
- > Approximately 34,000 SF of high image office / lab space improvements can be removed to suit
- > Ideal corporate headquarters
- > Extremely high image and functional office space
- > 100% HVAC throughout
- > 2,000 Amps of power
- > 14 to 22-foot clear height
- > Dock high and ground level loading
- > Elevator served
- > Rare master planned business park in San Fernando Valley
- > Premier West San Fernando Valley location
- > Clean, safe corporate business park
- > Functional and well maintained business park