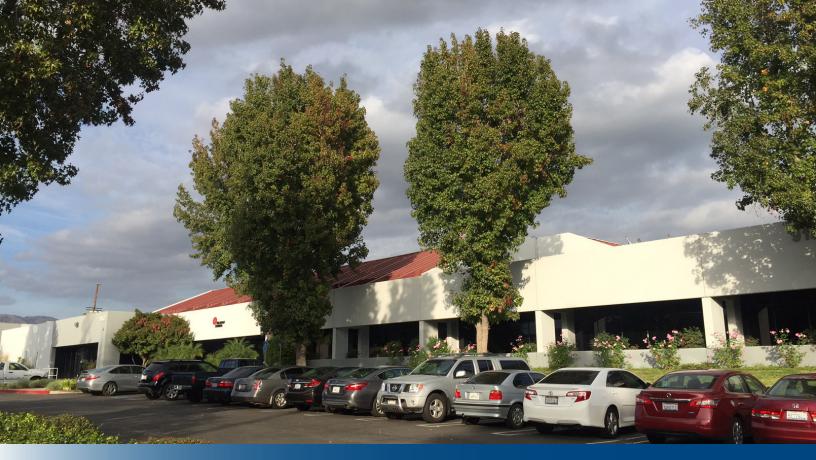

## Northpark Industrial Center

FOR SUBLEASE > 76,462 SF INDUSTRIAL FACILITY | 9158-9172 ETON AVENUE | CHATSWORTH, CA 91311

## property highlights

- > 76,462 SF Industrial facility on 132,248 SF MR2 zoned land
- > Divisible to 56,129 SF
- > Approximately 34,000 SF of high image office / lab space improvements can be removed to suit
- > Ideal corporate headquarters
- > Extremely high image and functional office space
- > 100% HVAC throughout
- > 2,000 Amps of power
- > 14 to 22-foot clear height
- > Dock high and ground level loading
- > Elevator served
- > Rare master planned business park in San Fernando Valley
- > Premier West San Fernando Valley location
- > Clean, safe corporate business park
- > Functional and well maintained business park