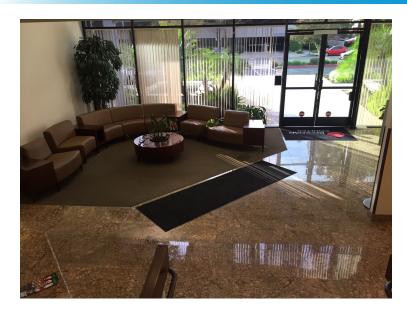

## property highlights

- > 76,462 SF Industrial facility on 132,248 SF MR2 zoned land
- > Divisible to 56,129 SF
- > Approximately 34,000 SF of high image office / lab space improvements can be removed to suit
- > Ideal corporate headquarters
- > Extremely high image and functional office space
- > 100% HVAC throughout
- > 2,000 Amps of power
- > 14 to 22-foot clear height
- > Dock high and ground level loading
- > Elevator served
- > Rare master planned business park in San Fernando Valley
- > Premier West San Fernando Valley location
- > Clean, safe corporate business park
- > Functional and well maintained business park