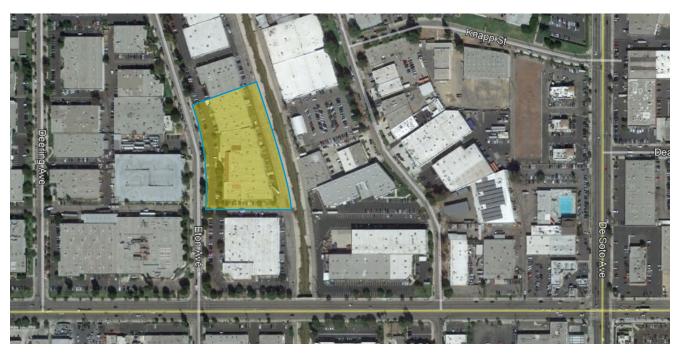

## Northpark Industrial Center

FOR SUBLEASE > 76,462 SF INDUSTRIAL FACILITY | 9158-9172 ETON AVENUE | CHATSWORTH, CA 91311

## property highlights

- > 76,462 SF Industrial facility on 132,248 SF MR2 zoned land
- > Divisible to 56,129 SF
- > Approximately 34,000 SF of high image office / lab space improvements can be removed to suit
- > Ideal corporate headquarters
- > Extremely high image and functional office space
- > 100% HVAC throughout
- > 2,000 Amps of power
- > 14 to 22-foot clear height
- > Dock high and ground level loading
- > Elevator served
- > Rare master planned business park in San Fernando Valley
- > Premier West San Fernando Valley location
- > Clean, safe corporate business park
- > Functional and well maintained business park