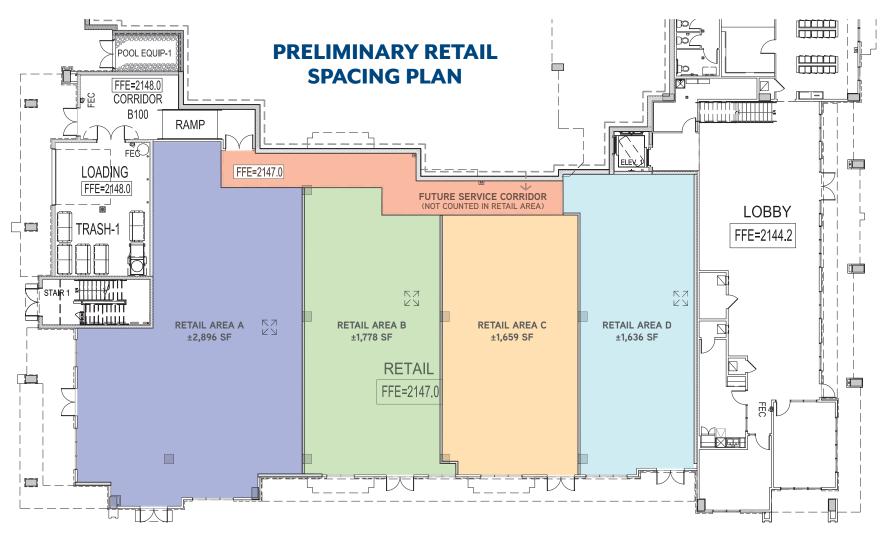

#### **ABOUT THE PROPERTY:**

LOTUS will be a mixed use development including 9,000 square feet of retail space with 295 luxury residential units available for lease. At LOTUS, residents will be able to relax in the exterior amenity spaces and view the Las Vegas Strip and mountains from their homes. Residential amenities include:

## **FOR LEASE** > $\pm 1,500 \text{ SF} - \pm 4,000 \text{ SF} (\$3.00 - \$3.50 \text{ PSF NNN})$