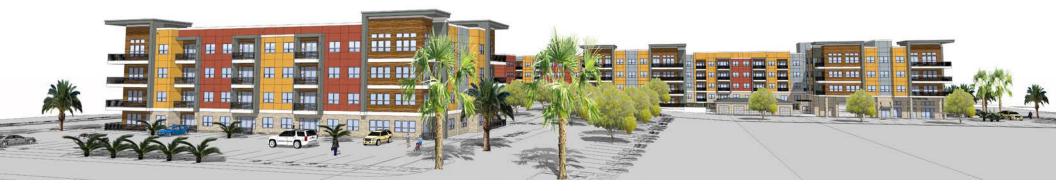

#### **ABOUT THE PROPERTY:**

LOTUS will be a mixed use development including 9,000 square feet of retail space with 295 luxury residential units available for lease. At LOTUS, residents will be able to relax in the exterior amenity spaces and view the Las Vegas Strip and mountains from their homes. Residential amenities include:

## THE SHOPS AT LOTUS

3616 Spring Mountain Road, Las Vegas, NV 89102

<sup>\*</sup>Approximate representation of property, rendering is not final and is subject to change.

**CHRIS CLIFFORD** 

+1 702 277 0390 chris.clifford@colliers.com **STEVE NEIGER** +1 702 592 7187