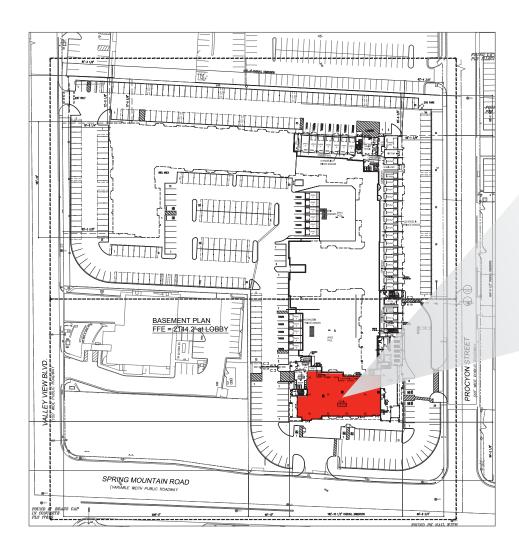

#### **ABOUT THE PROPERTY:**

LOTUS will be a mixed use development including 9,000 square feet of retail space with 295 luxury residential units available for lease. At LOTUS, residents will be able to relax in the exterior amenity spaces and view the Las Vegas Strip and mountains from their homes. Residential amenities include:

## **FOR LEASE** > $\pm 1,500 \text{ SF} - \pm 4,000 \text{ SF} (\$3.00 - \$3.50 \text{ PSF NNN})$