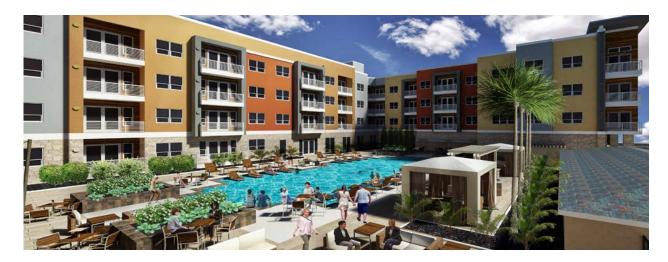

#### **ABOUT THE PROPERTY:**

LOTUS will be a mixed use development including 9,000 square feet of retail space with 295 luxury residential units available for lease. At LOTUS, residents will be able to relax in the exterior amenity spaces and view the Las Vegas Strip and mountains from their homes. Residential amenities include:

- > Rooftop deck with amazing panoramic views
- > Pools with spa, a DJ Booth & Cabanas
- > Common areas with fire pits & BBQ areas
- > Yoga room / Spin room
- Virtual sports room

- Massage room
- > Concierge services
- > 24-hour great room and fitness center
- > Private garages (limited units)