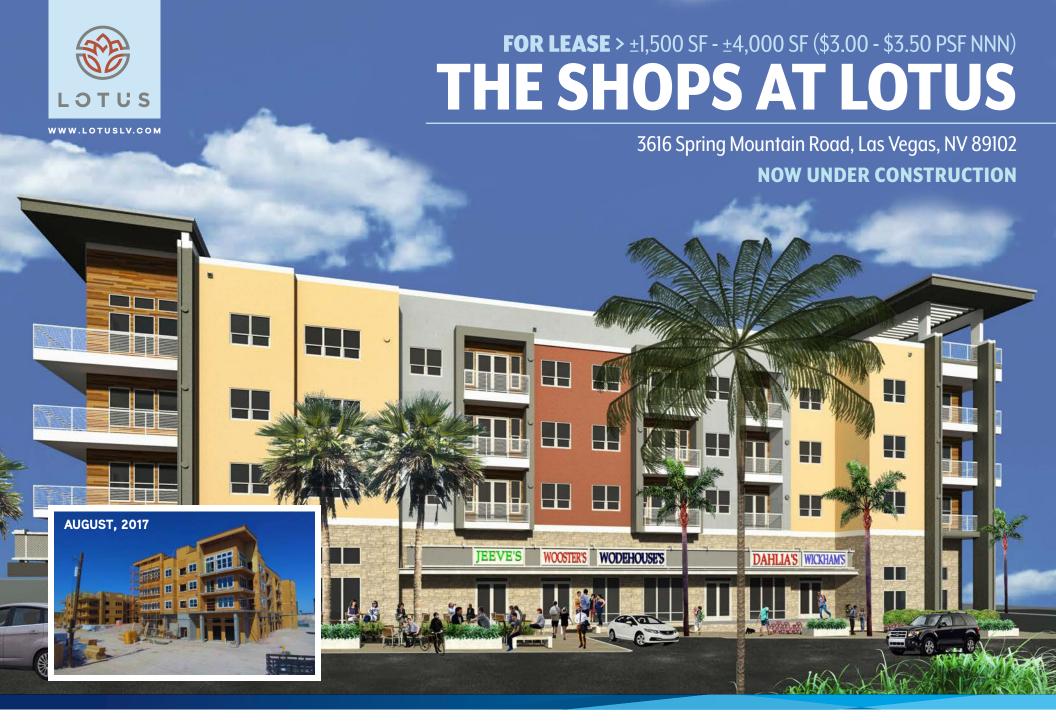

## **FOR LEASE** > $\pm 1,500 \text{ SF} - \pm 4,000 \text{ SF} (\$3.00 - \$3.50 \text{ PSF NNN})$

# THE SHOPS AT LOTUS

3616 Spring Mountain Road, Las Vegas, NV 89102

**CHRIS CLIFFORD** 

+17022770390 chris.clifford@colliers.com **STEVE NEIGER** +1 702 592 7187

steve.neiger@colliers.com

**BRETT RATHER** 

#### **ABOUT THE PROPERTY:**

LOTUS will be a mixed use development including 9,000 square feet of retail space with 295 luxury residential units available for lease. At LOTUS, residents will be able to relax in the exterior amenity spaces and view the Las Vegas Strip and mountains from their homes. Residential amenities include: