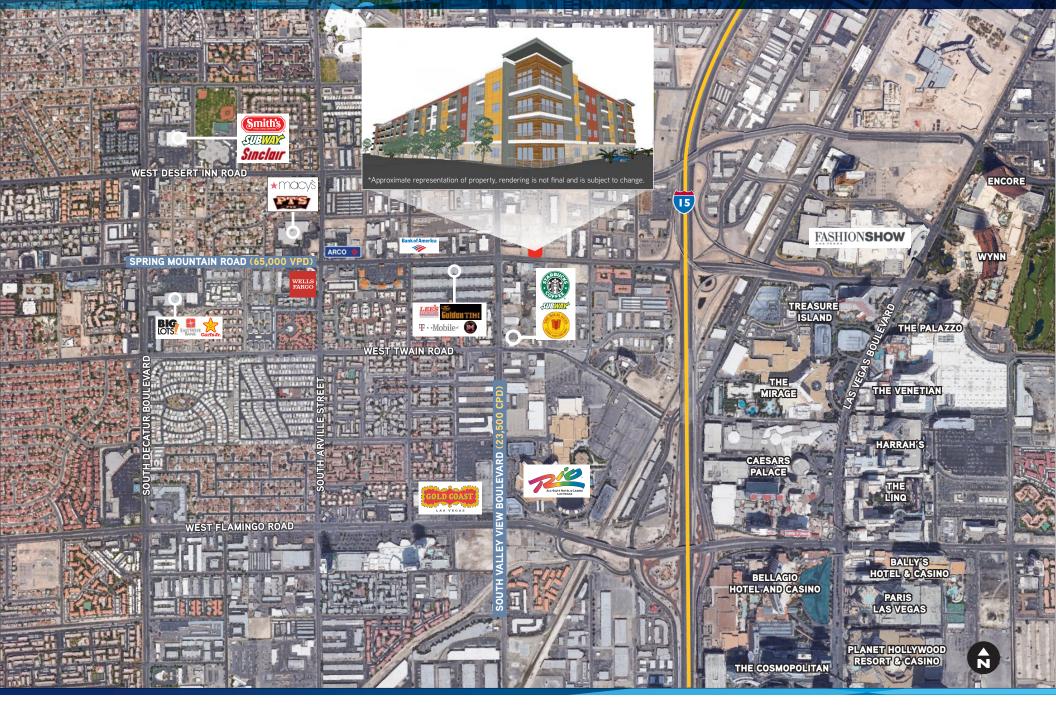

### **ABOUT THE AREA:**

Las Vegas' world-renowned Chinatown district is less than a mile from the heart of the Strip and has increasingly become a destination for both tourists and locals alike. Featuring uniquely themed properties that include some of the most famous and popular restaurants in the Las Vegas Valley, the vibrant Chinatown corridor draws heavy visitor traffic volumes day and night. Authentic Pan-Asian cuisine is a primary attraction with select hotspots maintaining 30+ minute wait lists into the early morning. Chinatown serves as both a growing extension of the Las Vegas tourism & entertainment landscape and as a cultural anchor for Southern Nevada's communities. Advantageously positioned at Chinatown's gateway, The Shops at LOTUS offers the area's newest and most premium opportunity.

## **FOR LEASE** > $\pm 1,500 \text{ SF} - \pm 4,000 \text{ SF} (\$3.00 - \$3.50 \text{ PSF NNN})$

# THE SHOPS AT LOTUS

3616 Spring Mountain Road, Las Vegas, NV 89102

**CHRIS CLIFFORD** 

+17022770390 chris.clifford@colliers.com **STEVE NEIGER** +1 702 592 7187

steve.neiger@colliers.com

**BRETT RATHER** 

## THE SHOPS AT LOTUS

3616 Spring Mountain Road, Las Vegas, NV 89102

<sup>\*</sup>Approximate representation of property, rendering is not final and is subject to change.

**CHRIS CLIFFORD** 

+1 702 277 0390 chris.clifford@colliers.com **STEVE NEIGER** +1 702 592 7187