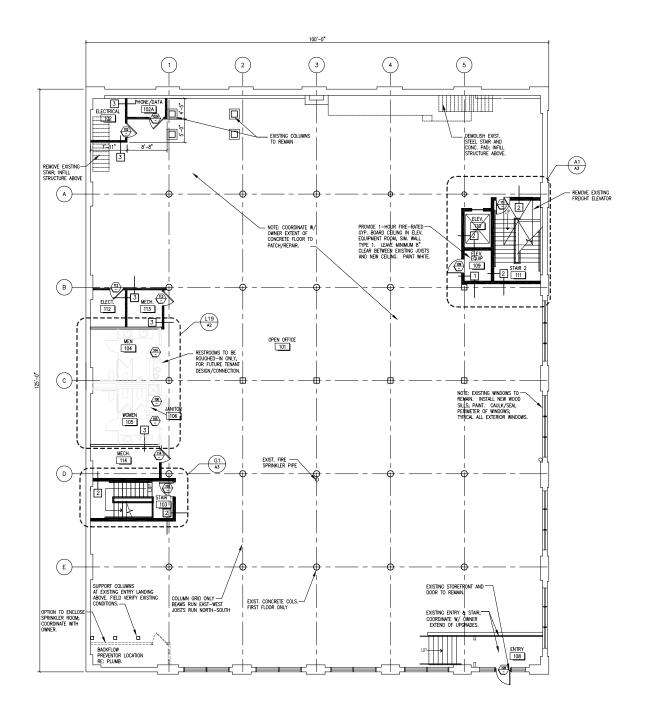

### **Property Features**

- > \$18.00 PSF, full service
- > Loft style
- > Private entrance
- > Up to 11,500 SF available