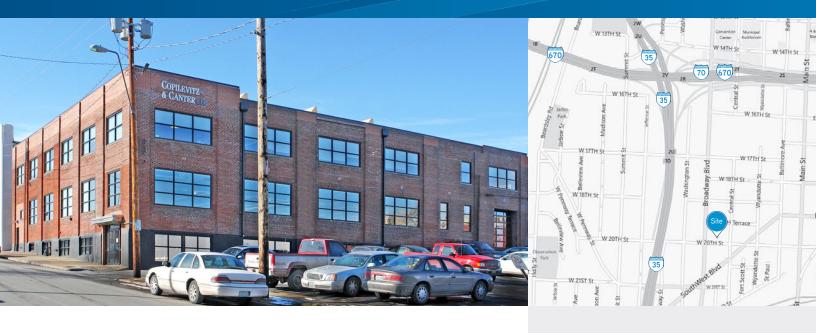

## Zahner Building

### **Property Features**

- > \$18.00 PSF, full service
- > Loft style
- > Private entrance
- > Up to 11,500 SF available

# Zahner Building

310 W 20TH STREET, KANSAS CITY, MISSOURI