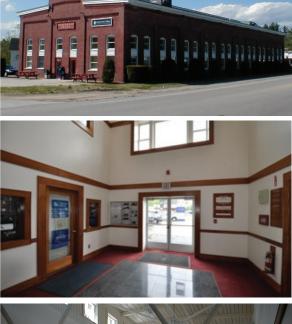

#### **Property Highlights**

- Merchants Plaza offers a unique setting for small office users, with individual offices ranging in size from 510± SF to 1,000± SF
- > The design of the building allows for ample natural light
- > Each floor has 2 restrooms
- > Located at the busy intersection of Routes 125 and 16B with 14,000± VPD (NHDOT 2013)
- > Easy access off Exits 11 or 12, Route 16/Spaulding Turnpike

#### Snapshot > Office Building

|                                   |                                                                   | <u> </u>                                                                                                                                                                                                             |                                                                                                                                                                                                                      |
|-----------------------------------|-------------------------------------------------------------------|----------------------------------------------------------------------------------------------------------------------------------------------------------------------------------------------------------------------|----------------------------------------------------------------------------------------------------------------------------------------------------------------------------------------------------------------------|
|                                   |                                                                   |                                                                                                                                                                                                                      | Office                                                                                                                                                                                                               |
|                                   |                                                                   |                                                                                                                                                                                                                      | 1910                                                                                                                                                                                                                 |
| SF                                |                                                                   |                                                                                                                                                                                                                      | 14,216±                                                                                                                                                                                                              |
|                                   |                                                                   |                                                                                                                                                                                                                      | Municipal water & sewer<br>Natural gas & Metrocast                                                                                                                                                                   |
| 2<br>2A<br>3A<br>6<br>6B          | 450± SF<br>450± SF<br>130± SF<br>570± SF<br>450± SF               |                                                                                                                                                                                                                      | Lease rate, per month gross<br>LEASED!<br>LEASED!<br>LEASED!<br>LEASED!<br>LEASED!                                                                                                                                   |
| 8<br>9<br>10B<br>10C<br>10D<br>12 | 1,000± SF<br>475± SF<br>90± SF<br>92.5± SF<br>95.5± SF<br>510± SF |                                                                                                                                                                                                                      | \$1,200<br>LEASED!<br>LEASED!<br>LEASED!<br>LEASED!<br>\$600                                                                                                                                                         |
|                                   | 2A<br>3A<br>6<br>6B<br>8<br>9<br>10B<br>10C<br>10D                | <ul> <li>2 450± SF</li> <li>2A 450± SF</li> <li>3A 130± SF</li> <li>6 570± SF</li> <li>6B 450± SF</li> <li>8 1,000± SF</li> <li>9 475± SF</li> <li>10B 90± SF</li> <li>10C 92.5± SF</li> <li>10D 95.5± SF</li> </ul> | <ul> <li>2 450± SF</li> <li>2A 450± SF</li> <li>3A 130± SF</li> <li>6 570± SF</li> <li>6B 450± SF</li> <li>8 1,000± SF</li> <li>9 475± SF</li> <li>10B 90± SF</li> <li>10C 92.5± SF</li> <li>10D 95.5± SF</li> </ul> |