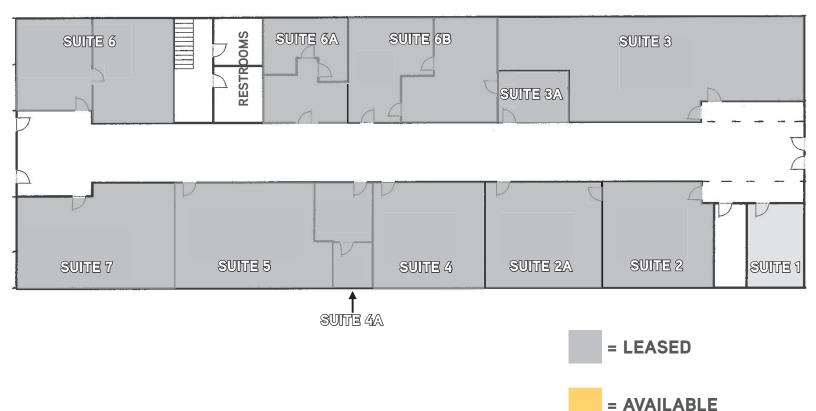

#### First Floor Plan

#### Snapshot > Office Building

|                                   |                                                                   | <u> </u>                                                                                                                                                                                                             |                                                                                                                                                                                                                      |
|-----------------------------------|-------------------------------------------------------------------|----------------------------------------------------------------------------------------------------------------------------------------------------------------------------------------------------------------------|----------------------------------------------------------------------------------------------------------------------------------------------------------------------------------------------------------------------|
|                                   |                                                                   |                                                                                                                                                                                                                      | Office                                                                                                                                                                                                               |
|                                   |                                                                   |                                                                                                                                                                                                                      | 1910                                                                                                                                                                                                                 |
| SF                                |                                                                   |                                                                                                                                                                                                                      | 14,216±                                                                                                                                                                                                              |
|                                   |                                                                   |                                                                                                                                                                                                                      | Municipal water & sewer<br>Natural gas & Metrocast                                                                                                                                                                   |
| 2<br>2A<br>3A<br>6<br>6B          | 450± SF<br>450± SF<br>130± SF<br>570± SF<br>450± SF               |                                                                                                                                                                                                                      | Lease rate, per month gross<br>LEASED!<br>LEASED!<br>LEASED!<br>LEASED!<br>LEASED!                                                                                                                                   |
| 8<br>9<br>10B<br>10C<br>10D<br>12 | 1,000± SF<br>475± SF<br>90± SF<br>92.5± SF<br>95.5± SF<br>510± SF |                                                                                                                                                                                                                      | \$1,200<br>LEASED!<br>LEASED!<br>LEASED!<br>LEASED!<br>\$600                                                                                                                                                         |
|                                   | 2A<br>3A<br>6<br>6B<br>8<br>9<br>10B<br>10C<br>10D                | <ul> <li>2 450± SF</li> <li>2A 450± SF</li> <li>3A 130± SF</li> <li>6 570± SF</li> <li>6B 450± SF</li> <li>8 1,000± SF</li> <li>9 475± SF</li> <li>10B 90± SF</li> <li>10C 92.5± SF</li> <li>10D 95.5± SF</li> </ul> | <ul> <li>2 450± SF</li> <li>2A 450± SF</li> <li>3A 130± SF</li> <li>6 570± SF</li> <li>6B 450± SF</li> <li>8 1,000± SF</li> <li>9 475± SF</li> <li>10B 90± SF</li> <li>10C 92.5± SF</li> <li>10D 95.5± SF</li> </ul> |