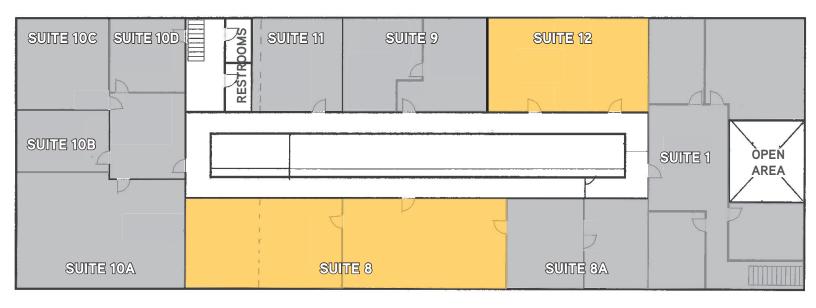

## Second Floor Plan

#### Snapshot > Office Building

|                                   |                                                                   | <u> </u>                                                                                                                                                                                                             |                                                                                                                                                                                                                      |
|-----------------------------------|-------------------------------------------------------------------|----------------------------------------------------------------------------------------------------------------------------------------------------------------------------------------------------------------------|----------------------------------------------------------------------------------------------------------------------------------------------------------------------------------------------------------------------|
|                                   |                                                                   |                                                                                                                                                                                                                      | Office                                                                                                                                                                                                               |
|                                   |                                                                   |                                                                                                                                                                                                                      | 1910                                                                                                                                                                                                                 |
| SF                                |                                                                   |                                                                                                                                                                                                                      | 14,216±                                                                                                                                                                                                              |
|                                   |                                                                   |                                                                                                                                                                                                                      | Municipal water & sewer<br>Natural gas & Metrocast                                                                                                                                                                   |
| 2<br>2A<br>3A<br>6<br>6B          | 450± SF<br>450± SF<br>130± SF<br>570± SF<br>450± SF               |                                                                                                                                                                                                                      | Lease rate, per month gross<br>LEASED!<br>LEASED!<br>LEASED!<br>LEASED!<br>LEASED!                                                                                                                                   |
| 8<br>9<br>10B<br>10C<br>10D<br>12 | 1,000± SF<br>475± SF<br>90± SF<br>92.5± SF<br>95.5± SF<br>510± SF |                                                                                                                                                                                                                      | \$1,200<br>LEASED!<br>LEASED!<br>LEASED!<br>LEASED!<br>\$600                                                                                                                                                         |
|                                   | 2A<br>3A<br>6<br>6B<br>8<br>9<br>10B<br>10C<br>10D                | <ul> <li>2 450± SF</li> <li>2A 450± SF</li> <li>3A 130± SF</li> <li>6 570± SF</li> <li>6B 450± SF</li> <li>8 1,000± SF</li> <li>9 475± SF</li> <li>10B 90± SF</li> <li>10C 92.5± SF</li> <li>10D 95.5± SF</li> </ul> | <ul> <li>2 450± SF</li> <li>2A 450± SF</li> <li>3A 130± SF</li> <li>6 570± SF</li> <li>6B 450± SF</li> <li>8 1,000± SF</li> <li>9 475± SF</li> <li>10B 90± SF</li> <li>10C 92.5± SF</li> <li>10D 95.5± SF</li> </ul> |