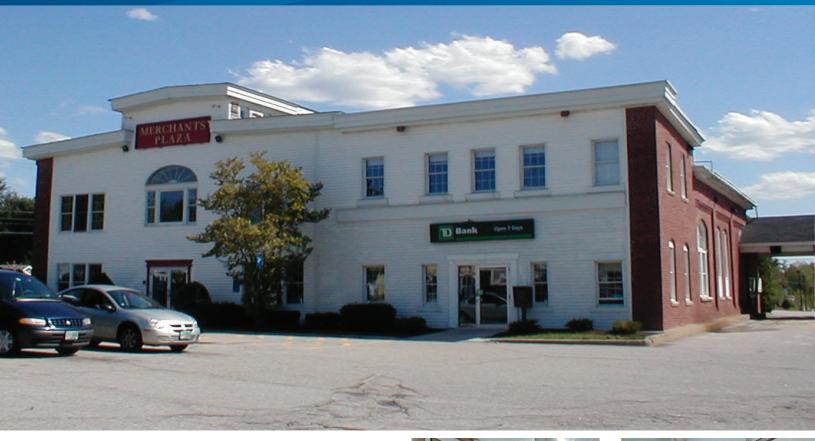

# FOR LEASE > INDIVIDUAL OFFICE SUITES

1 OLD DOVER ROAD, ROCHESTER, NH 03867

#### **Property Highlights**

- Merchants Plaza offers a unique setting for small office users, with individual offices ranging in size from 510± SF to 1,000± SF
- > The design of the building allows for ample natural light
- > Each floor has 2 restrooms
- > Located at the busy intersection of Routes 125 and 16B with 14,000± VPD (NHDOT 2013)
- > Easy access off Exits 11 or 12, Route 16/Spaulding Turnpike