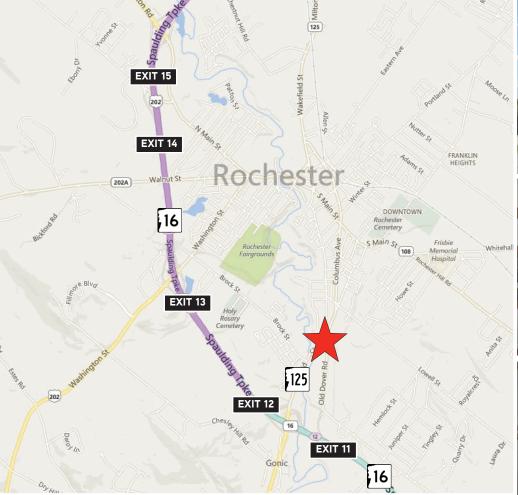

#### **Property Highlights**

- Merchants Plaza offers a unique setting for small office users, with individual offices ranging in size from 510± SF to 1,000± SF
- > The design of the building allows for ample natural light
- > Each floor has 2 restrooms
- > Located at the busy intersection of Routes 125 and 16B with 14,000± VPD (NHDOT 2013)
- > Easy access off Exits 11 or 12, Route 16/Spaulding Turnpike

# 1 Old Dover Road | Rochester, NH