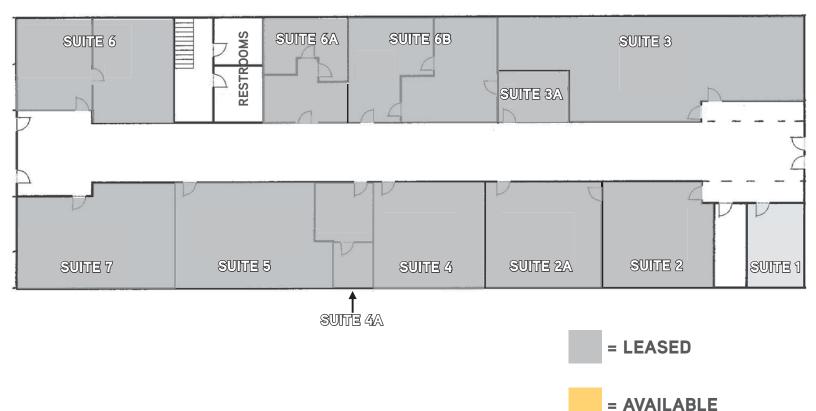

#### Snapshot > Office Building

|                           |                                   |                                                                   | <u> </u>                                                                           | _ |
|---------------------------|-----------------------------------|-------------------------------------------------------------------|------------------------------------------------------------------------------------|---|
| Building Type             |                                   |                                                                   | Office                                                                             |   |
| Year Built                |                                   |                                                                   | 1910                                                                               |   |
| Total Building SF         |                                   |                                                                   | 14,216±                                                                            |   |
| Utilities                 |                                   |                                                                   | Municipal water & sewer<br>Natural gas & Metrocast                                 |   |
| Available SF<br>1st Floor | 2<br>2A<br>3A<br>6<br>6B          | 450± SF<br>450± SF<br>130± SF<br>570± SF<br>450± SF               | Lease rate, per month gross<br>LEASED!<br>LEASED!<br>LEASED!<br>LEASED!<br>LEASED! |   |
| 2nd Floor                 | 8<br>9<br>10B<br>10C<br>10D<br>12 | 1,000± SF<br>475± SF<br>90± SF<br>92.5± SF<br>95.5± SF<br>510± SF | \$1,200<br>LEASED!<br>LEASED!<br>LEASED!<br>LEASED!<br>\$600                       |   |

#### First Floor Plan