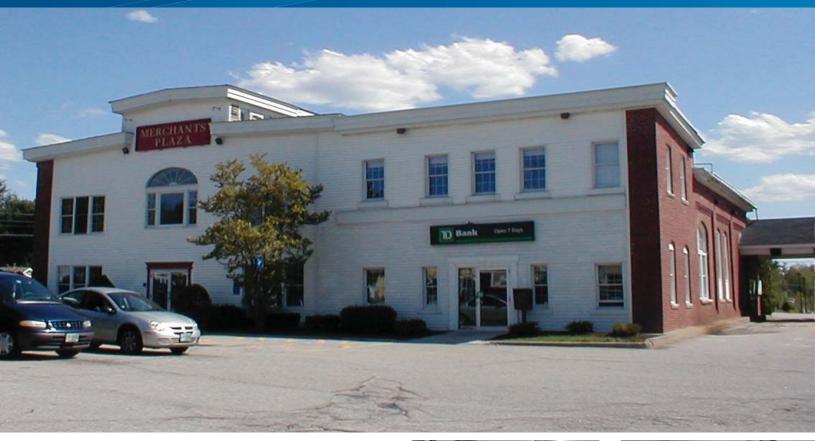

# FOR LEASE > INDIVIDUAL OFFICE SUITES

1 OLD DOVER ROAD, ROCHESTER, NH 03867

### Property Highlights

- Merchants Plaza offers a unique setting for small office users, with individual offices ranging in size from 510± SF to 1,000± SF
- > The design of the building allows for ample natural light
- > Each floor has 2 restrooms
- > Located at the busy intersection of Routes 125 and 16B with 14,000± VPD (NHDOT 2013)
- > Easy access off Exits 11 or 12, Route 16/Spaulding Turnpike

# 1 Old Dover Road | Rochester, NH