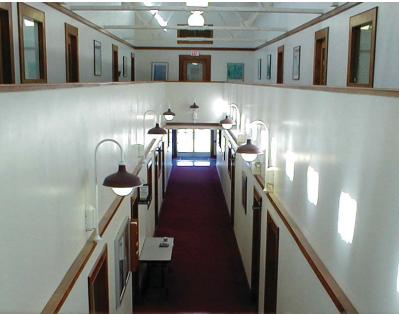

### Property Highlights

- Merchants Plaza offers a unique setting for small office users, with individual offices ranging in size from 510± SF to 1,000± SF
- > The design of the building allows for ample natural light
- > Each floor has 2 restrooms
- > Located at the busy intersection of Routes 125 and 16B with 14,000± VPD (NHDOT 2013)
- > Easy access off Exits 11 or 12, Route 16/Spaulding Turnpike