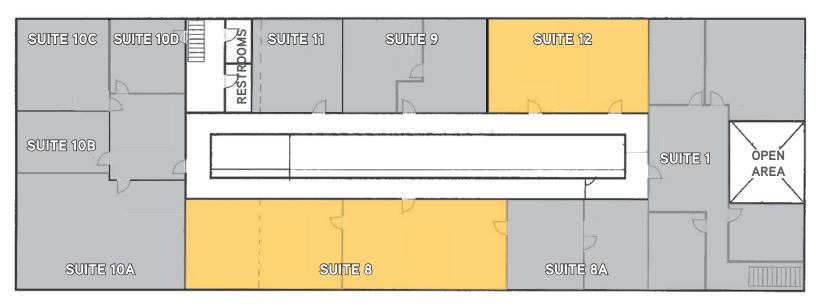

#### Snapshot > Office Building

|                           |                                   |                                                                   | <u> </u>                                                                           | _ |
|---------------------------|-----------------------------------|-------------------------------------------------------------------|------------------------------------------------------------------------------------|---|
| Building Type             |                                   |                                                                   | Office                                                                             |   |
| Year Built                |                                   |                                                                   | 1910                                                                               |   |
| Total Building SF         |                                   |                                                                   | 14,216±                                                                            |   |
| Utilities                 |                                   |                                                                   | Municipal water & sewer<br>Natural gas & Metrocast                                 |   |
| Available SF<br>1st Floor | 2<br>2A<br>3A<br>6<br>6B          | 450± SF<br>450± SF<br>130± SF<br>570± SF<br>450± SF               | Lease rate, per month gross<br>LEASED!<br>LEASED!<br>LEASED!<br>LEASED!<br>LEASED! |   |
| 2nd Floor                 | 8<br>9<br>10B<br>10C<br>10D<br>12 | 1,000± SF<br>475± SF<br>90± SF<br>92.5± SF<br>95.5± SF<br>510± SF | \$1,200<br>LEASED!<br>LEASED!<br>LEASED!<br>LEASED!<br>\$600                       |   |

## Second Floor Plan