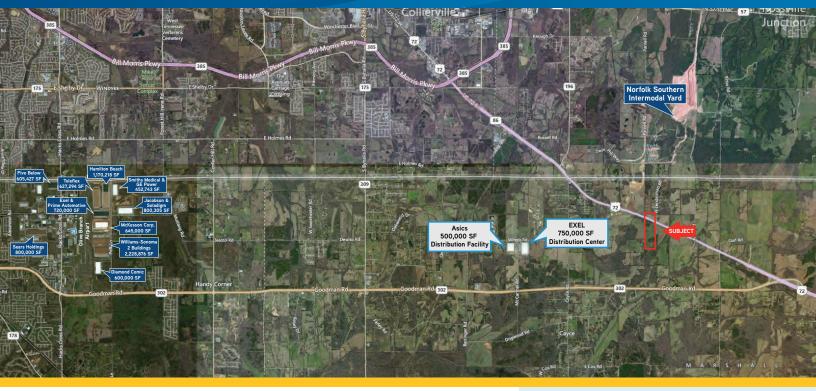

## US Highway 72

BYHALIA, MARSHALL COUNTY, MISSISSIPPI

Colliers International is pleased to present an approximate 292 acre site located on Highway 72 in Byhalia, Mississippi. Property sits on the east side of Mt. Carmel between Hwy 302 and Wingo Road. Neighboring tenants include Volvo, Post Brans, Tire & Battery, Niagra Water, McCormick Spices, Exel Logistics and Asics.