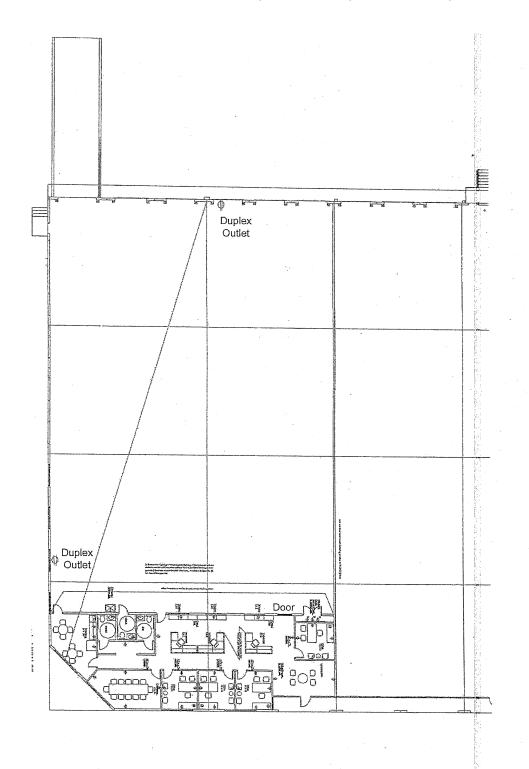

### **Property Details**

- > Bldg. 200, Suite 290; 14,234 SF Available
- > 24' Ceiling Clear Height
- > 5 Dock High Doors
- > 1 Drive-in Door
- > ESFR Sprinkler
- > 120' Truck Court Depth
- > 16 Auto Parking Spaces
- > Built in 2003