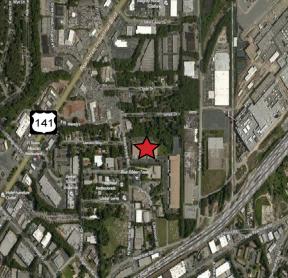

## Chamblee North - Bldg. 200

3719 NORTH PEACHTREE ROAD, SUITE 290, CHAMBLEE, GA 30341

Chamblee North is a Class A industrial building inside the Perimeter that was constructed in 2003. The property is located one mile from Peachtree Industrial Road and I-285. The building fronts North Peachtree Road. Numerous amenities are located in the immediate area of Chamblee.