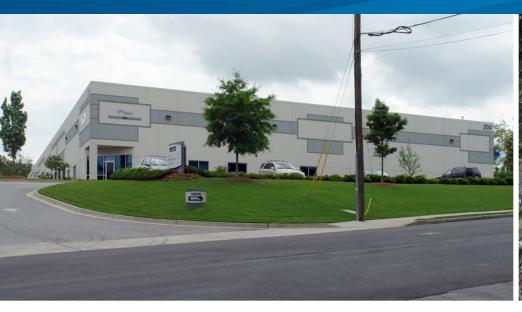

## Chamblee North - Bldg. 200

3719 NORTH PEACHTREE ROAD, SUITE 290, CHAMBLEE, GA 30341

Chamblee North is a Class A industrial building inside the Perimeter that was constructed in 2003. The property is located one mile from Peachtree Industrial Road and I-285. The building fronts North Peachtree Road. Numerous amenities are located in the immediate area of Chamblee.

### **Property Details**

- > Bldg. 200, Suite 290; 14,234 SF Available
- > 24' Ceiling Clear Height
- > 5 Dock High Doors
- > 1 Drive-in Door
- > ESFR Sprinkler
- > 120' Truck Court Depth
- > 16 Auto Parking Spaces
- > Built in 2003