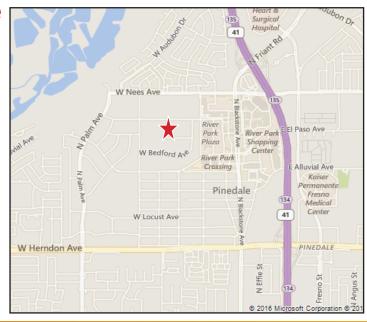

This property is located in one of Fresno's most desirable commercial areas; Woodward Industrial Park. All of the great amenities of River Park are within two minutes. On and off ramps to north/south bound Freeway 41 are less than two miles from the site, providing great access to South Fresno and north to Madera Ranchos. The building is in excellent condition, showing very little wear. It has a total available square footage of  $\pm 11,652$  square feet which is comprised of  $\pm 4,032$  square feet of drop ceiling office space, reception area, two large design/conference rooms, break rooms, three restrooms and  $\pm 7,620$  square feet of climate controlled warehouse space which includes full skylights throughout, a separate entrance for will-call and a separate warehouse restroom. There is ample customer and employee parking in front, as well as plenty of additional spillover street parking. **New owner has recently made extensive renovations including: adding an entrance, landscaping, repairing HVAC, LED lighting (offices), alarm system, paint in warehouse and ADA compliance.** Tenant will be given allowance for carpet and paint in office space.