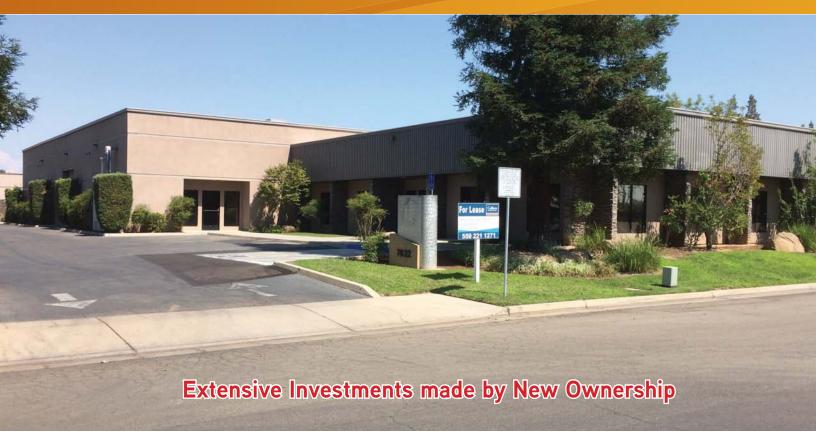

This property is located in one of Fresno's most desirable commercial areas; Woodward Industrial Park. All of the great amenities of River Park are within two minutes. On and off ramps to north/south bound Freeway 41 are less than two miles from the site, providing great access to South Fresno and north to Madera Ranchos. The building is in excellent condition, showing very little wear. It has a total available square footage of  $\pm 11,652$  square feet which is comprised of  $\pm 4,032$  square feet of drop ceiling office space, reception area, two large design/conference rooms, break rooms, three restrooms and  $\pm 7,620$  square feet of climate controlled warehouse space which includes full skylights throughout, a separate entrance for will-call and a separate warehouse restroom. There is ample customer and employee parking in front, as well as plenty of additional spillover street parking. **New owner has recently made extensive renovations including: adding an entrance, landscaping, repairing HVAC, LED lighting (offices), alarm system, paint in warehouse and ADA compliance.** Tenant will be given allowance for carpet and paint in office space.