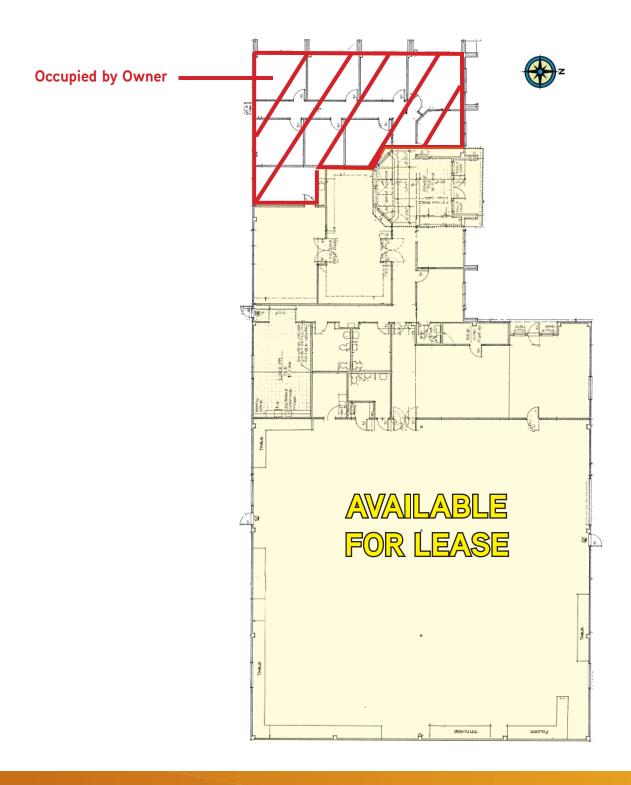

## Floor Plan

7622 N. MAROA AVENUE, FRESNO, CALIFORNIA

### 7622 N. MAROA AVENUE, FRESNO, CALIFORNIA

Sale Price: \$2,150,000 **\$1,975,000** 

Total Building: ±13,361 SF
Lease Rate: \$0.87 PSF, NNN

Total Available: ±11,652 SF

Available Office Size: ±4,032 SF

Available Finished Warehouse: ±7,620 SF