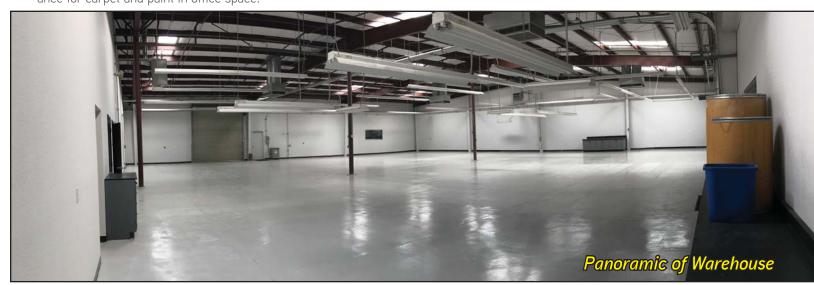

Available Finished Warehouse: ±7,620 SF
Zoning: Light Industrial
Construction: Metal/Stucco

Electrical: 800 amps - 120/208 volts - 3 phase Parking: 24 parking stalls plus street parking

Warehouse: Climate controlled
Domed Skylights: Throughout warehouse

Lighting: Florescent tube (warehouse)/LED Office

Clear Height: 14' - 16'

Fire Sprinklers: Throughout (recently certified)

GL Roll-Up Door: One @ 12' x 12'

> Two Separate Storefront Entrances > Reception with Lobby Area