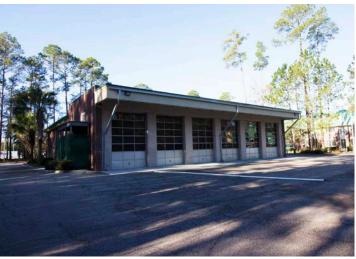

#### Listing Details >

- > ±7,766 SF commercial building located on ±2.4 acres
- > 102 110 parking spaces
- > Building and land perfect for a variety of commercial uses, including restaurant, medical, office, auto dealership, retail, church and much more
- > Located in central Bluffton, convenient to an abundance of restaurants and shopping with easy access to Hilton Head Island and Interstate-95, across from Sam's Club and super Wal-Mart
- Commercial visibility on Fording Island Road/Highway 278
- > Zoned: General Mixed Use (City of Bluffton) The GM district is intended to provide for regional commerce and accommodate large-scale, high intensity, mixed-use development