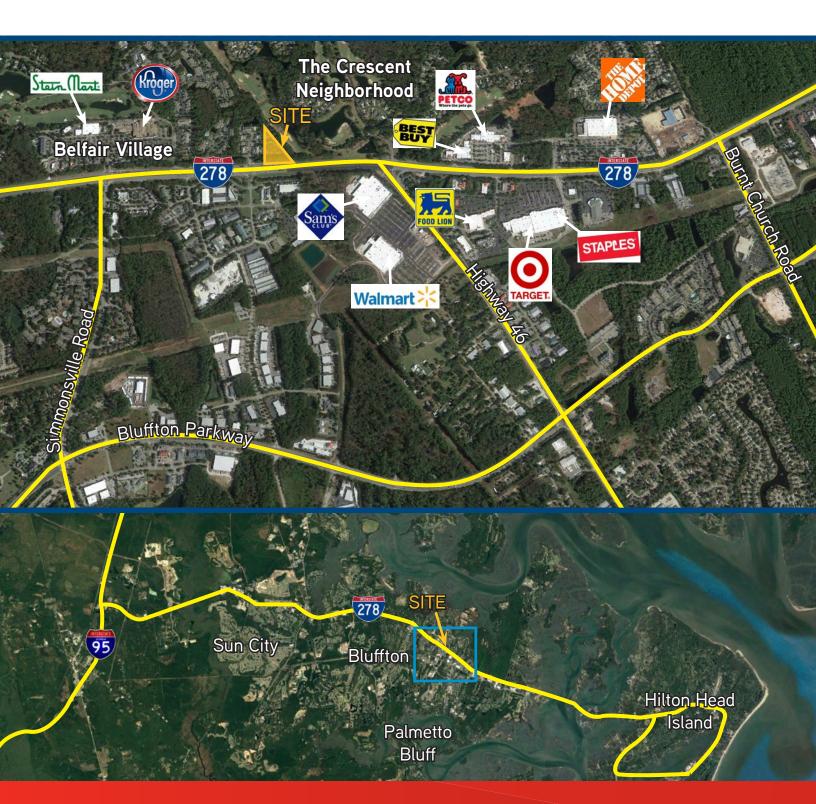

#### Listing Details >

- > ±7,766 SF commercial building located on ±2.4 acres
- > 102 110 parking spaces
- > Building and land perfect for a variety of commercial uses, including restaurant, medical, office, auto dealership, retail, church and much more
- > Located in central Bluffton, convenient to an abundance of restaurants and shopping with easy access to Hilton Head Island and Interstate-95, across from Sam's Club and super Wal-Mart
- Commercial visibility on Fording Island Road/Highway 278
- > Zoned: General Mixed Use (City of Bluffton) The GM district is intended to provide for regional commerce and accommodate large-scale, high intensity, mixed-use development