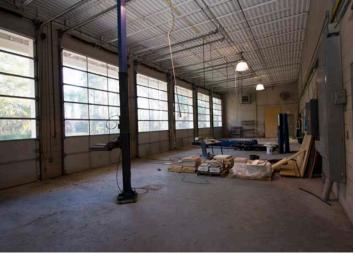

S CENSUS)

|                    | 5 MILE                                               | 10 MILES | 15 MILES             |
|--------------------|------------------------------------------------------|----------|----------------------|
| POPULATION >       | 38,926                                               | 97,208   | 155,890              |
| NO. OF HH >        | 14,255                                               | 40,000   | 61,716               |
| AVG. HH INCOME >   | \$88,637                                             | \$91,266 | \$83,087             |
| NO. OF BUSINESSES> | 1,987                                                | 5,549    | 7,597                |
| TRAFFIC COUNTS >   | Fording Island Road/Hwy 278: 46,900 vehicles per day |          | (SOURCE: SCDOT 2015) |









# 925 Fording Island Road (US 278)



BLUFFTON, SC 29910



# 925 Fording Island Road (US 278)



BLUFFTON, SC 29910