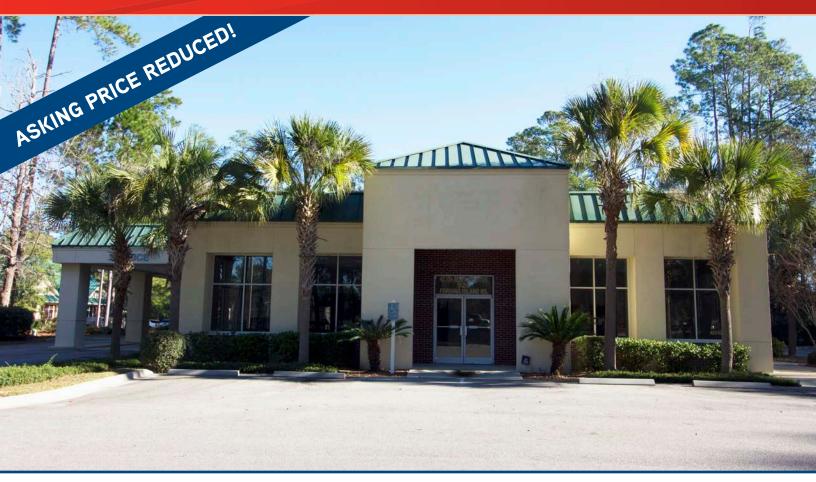

FOR SALE > COMMERCIAL BUILDING

## 925 Fording Island Road (US 278)

BLUFFTON, SC 29910

#### Listing Details >

- > ±7,766 SF commercial building located on ±2.4 acres
- > 102 110 parking spaces
- > Building and land perfect for a variety of commercial uses, including restaurant, medical, office, auto dealership, retail, church and much more
- > Located in central Bluffton, convenient to an abundance of restaurants and shopping with easy access to Hilton Head Island and Interstate-95, across from Sam's Club and super Wal-Mart
- Commercial visibility on Fording Island Road/Highway 278
- > Zoned: General Mixed Use (City of Bluffton) The GM district is intended to provide for regional commerce and accommodate large-scale, high intensity, mixed-use development

ASKING PRICE REDUCED: \$2,045,000 \$1,650,000