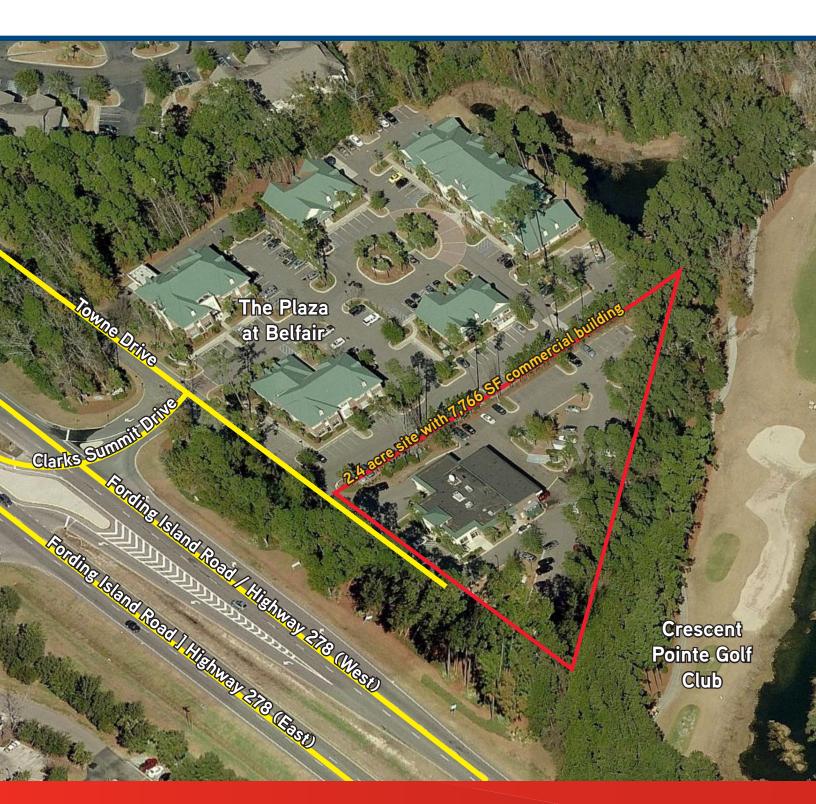

#### Listing Details >

- > ±7,766 SF commercial building located on ±2.4 acres
- > 102 110 parking spaces
- > Building and land perfect for a variety of commercial uses, including restaurant, medical, office, auto dealership, retail, church and much more
- > Located in central Bluffton, convenient to an abundance of restaurants and shopping with easy access to Hilton Head Island and Interstate-95, across from Sam's Club and super Wal-Mart
- Commercial visibility on Fording Island Road/Highway 278
- > Zoned: General Mixed Use (City of Bluffton) The GM district is intended to provide for regional commerce and accommodate large-scale, high intensity, mixed-use development