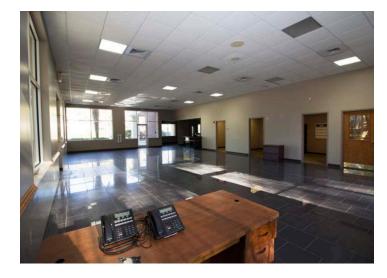

E: US CENSUS)

|                    | 5 MILE                                               | 10 MILES | 15 MILES             |
|--------------------|------------------------------------------------------|----------|----------------------|
| POPULATION >       | 38,926                                               | 97,208   | 155,890              |
| NO. OF HH >        | 14,255                                               | 40,000   | 61,716               |
| AVG. HH INCOME >   | \$88,637                                             | \$91,266 | \$83,087             |
| NO. OF BUSINESSES> | 1,987                                                | 5,549    | 7,597                |
| TRAFFIC COUNTS >   | Fording Island Road/Hwy 278: 46,900 vehicles per day |          | (SOURCE: SCDOT 2015) |









# 925 Fording Island Road (US 278)



BLUFFTON, SC 29910



# 925 Fording Island Road (US 278)



BLUFFTON, SC 29910