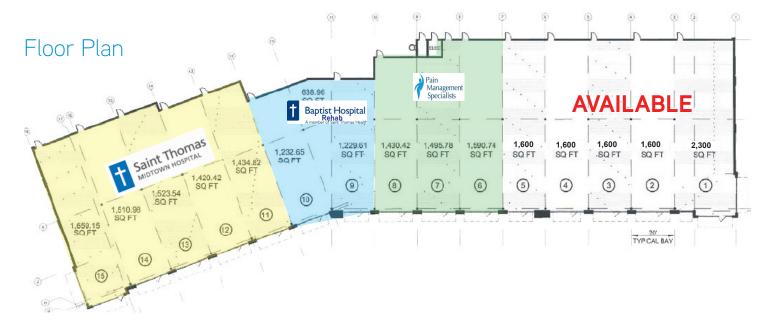

### **Available Suites**

> 24.100 SF

Suite 111: 1,600 SF
Suite 112: 1,600 SF
Suite 113: 1,600 SF
Suite 114: 1,600 SF
Suite 115: 2,300 SF

> Excellent location

Lease Rate: \$16.50/SF

NNN: \$3.82/SF