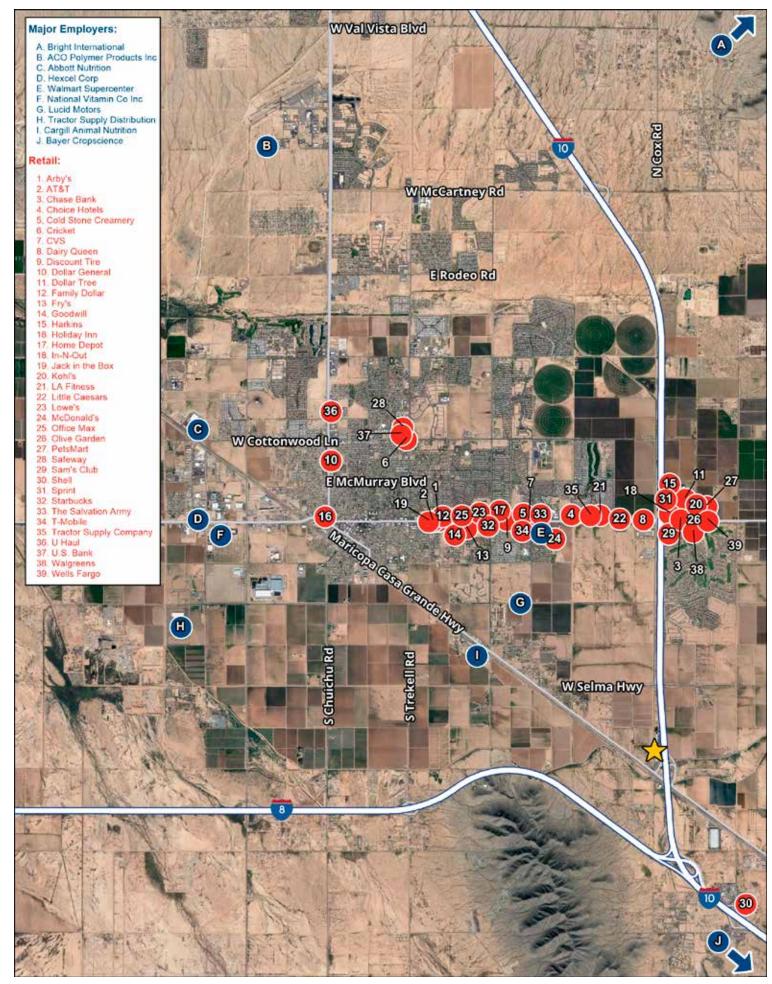

#### LOCATION

Conveniently located in the "Sun Corridor" Mega Region between Tucson and Phoenix, this property is one hour or less from over 8 million people. Forty-five minutes from the heart of Phoenix Metro and 55 minutes from Tucson, with one-half mile of I-10 frontage and adjacent to the I-8 freeway, CityGate enjoys great access.

### THE PROPERTY

CityGate Commercial Center is located in Case Grande 1.8 miles north of Interstate 8, fronting the Interstate 10 freeway at Jimmie Kerr Boulevard (Exit 198). It is comprised of  $\pm$ 188,464 gross square feet of vacant retail/commercial space on  $\pm$ 29.144 acres and  $\pm$ 35.018 acres of extra land, totaling  $\pm$ 64.162 acres (Pinal County APN 511-20-012A and 511-20-017A).

#### **EXISTING OUTDOOR BILLBOARD**

Excellent outdoor billboard currently exists on said property, with outstanding visibility on Interstate 10.

#### **VEHICULAR ACCESS**

Tanger Drive provides access for vehicle traffic that exits Interstate 10 at Jimmie Kerr Boulevard (Exit 198).

#### **FREEWAY ACCESS**

CityGate Commercial Center is located on ±64.162 acres of land with direct access on Interstate 10 and 1.8 miles north of Interstate 8.

| Distance to Phoenix: | Approximately 30 miles   |
|----------------------|--------------------------|
| Distance to Tucson:  | Approximately 45 miles   |
| Zoning:              | PAD, City of Casa Grande |

#### **TRAFFIC COUNTS**

| AHWATUKEE FOOTHILS VILL | AGE 35 |
|-------------------------|--------|
| CHANDLER                | 40     |
| GILBERT                 | 40     |
| MESA                    | 45     |
| PARADISE VALLEY         | 60     |
| PHOENIX                 | 45     |
| SCOTTSDALE              | 55     |
| SKY HARBOR AIRPORT      | 40     |
| TUCSON METRO            |        |
| 55                      |        |
|                         |        |