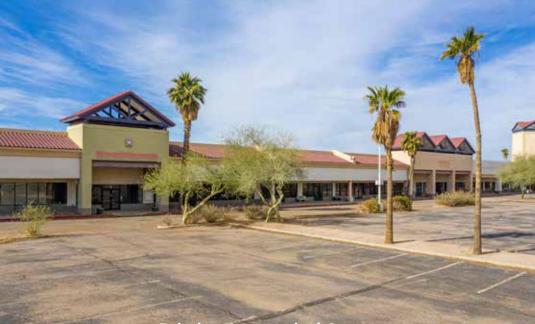

### THE PROPERTY

CityGate Commercial Center is located in Case Grande 1.8 miles north of Interstate 8, fronting the Interstate 10 freeway at Jimmie Kerr Boulevard (Exit 198). It is comprised of  $\pm$ 188,464 gross square feet of vacant retail/commercial space on  $\pm$ 29.144 acres and  $\pm$ 35.018 acres of extra land, totaling  $\pm$ 64.162 acres (Pinal County APN 511-20-012A and 511-20-017A).

Total Land with Sale of Property: ±64.162 acres Total Commercial Building Size: ±188,464 SF

Average commuter drive-time in Metro Phoenix: 35 minutes

- Former Commercial Development Outlet Center, now For Sale
- ±188,464 gross square feet
- 41 retail suites in place
- ±64.162 Acres of land, ±36 acres undeveloped
- Current City approved Planned Area
  Development Guide dated 6/16/2018 for Phase I
- Zoning to be determined for Phase II
- 45 miles to Tucson
- 30 miles to Phoenix