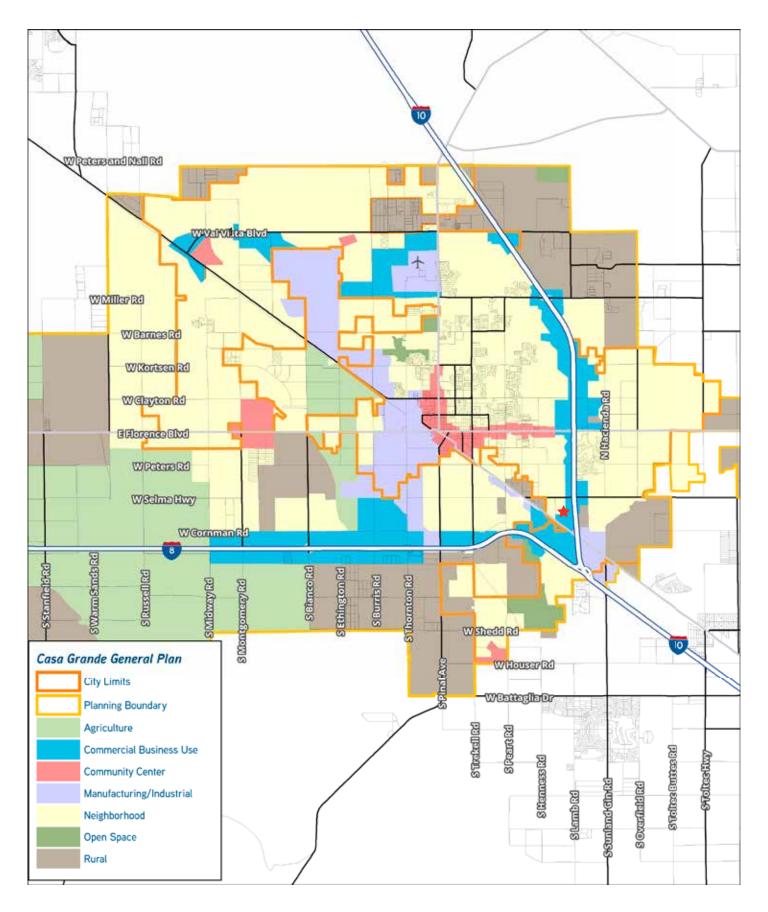

Pinal County Assessor's Office PO Box 709 31 N Pinal St Florence, AZ 85132 520.866.6361 assessor@pinalcounty az.gov

Disclaimer: Pinal County does not guarantee that any information contained within this dataset or map is accurate, complete, or current. This data is for informational use only and does not constitute a legal document for the description of these properties. The Pinal County disclaims any responsibility or liability for any direct or indirect damages resulting from the use of this data. The boundaries depicted within this dataset or map are for illustrative purposes only. Users should independently research, investigate, and verify all information before relying on this map or using this map in the preparation of legal documents.





### City of Casa Grande Land Use Guide



### A Prime Location Between Phoenix Metro and Tucson



#### **TRAFFIC COUNTS**



| AHWATUKEE FOOTHILS VILL | AGE 35 |
|-------------------------|--------|
| CHANDLER                | 40     |
| GILBERT                 | 40     |
| MESA                    | 45     |
| PARADISE VALLEY         | 60     |
| PHOENIX                 | 45     |
| SCOTTSDALE              | 55     |
| SKY HARBOR AIRPORT      | 40     |
| TUCSON METRO            |        |
| 55                      |        |
|                         |        |

Average commuter drive-time in Metro Phoenix: 35 minutes







- Former Commercial Development Outlet Center, now For Sale
- ±188,464 gross square feet
- 41 retail suites in place
- ±64.162 Acres of land, ±36 acres undeveloped
- Current City approved Planned Area
  De