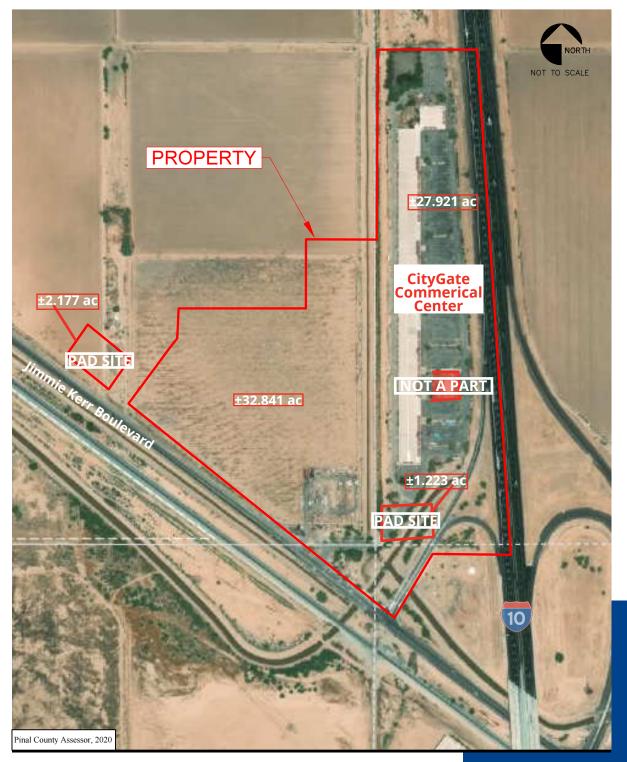

### PLAT MAP

The CityGate Commercial Center building is located on  $\pm 64.162$  acres of land with direct access to Interstate 10 (APN 511-210-12A, 511-210-17A and 511-210-17B).

Pinal County Assessor's Office PO Box 709 31 N Pinal St Florence, AZ 85132 520.866.6361 assessor@pinalcounty az.gov

### THE PROPERTY

CityGate Commercial Center is located in Case Grande 1.8 miles north of Interstate 8, fronting the Interstate 10 freeway at Jimmie Kerr Boulevard (Exit 198). It is comprised of  $\pm$ 188,464 gross square feet of vacant retail/commercial space on  $\pm$ 29.144 acres and  $\pm$ 35.018 acres of extra land, totaling  $\pm$ 64.162 acres (Pinal County APN 511-20-012A and 511-20-017A).