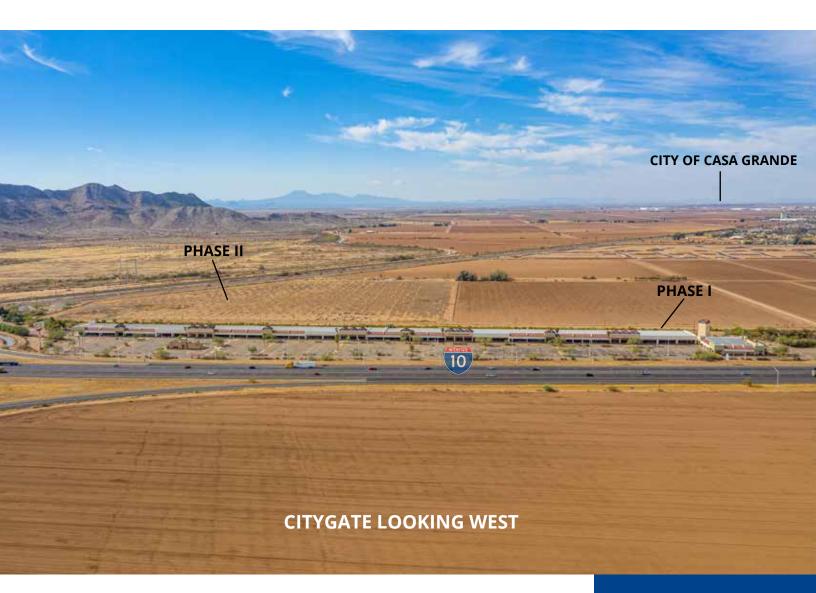

#### LOCATION

Conveniently located in the "Sun Corridor" Mega Region between Tucson and Phoenix, this property is one hour or less from over 8 million people. Forty-five minutes from the heart of Phoenix Metro and 55 minutes from Tucson, with one-half mile of I-10 frontage and adjacent to the I-8 freeway, CityGate enjoys great access.

### THE PROPERTY

CityGate Commercial Center is located in Case Grande 1.8 miles north of Interstate 8, fronting the Interstate 10 freeway at Jimmie Kerr Boulevard (Exit 198). It is comprised of  $\pm$ 188,464 gross square feet of vacant retail/commercial space on  $\pm$ 29.144 acres and  $\pm$ 35.018 acres of extra land, totaling  $\pm$ 64.162 acres (Pinal County APN 511-20-012A and 511-20-017A).

#### **FREEWAY ACCESS**

CityGate Commercial Center is located on ±64.162 acres of land with direct access on Interstate 10 and 1.8 miles north of Interstate 8.

| Distance to Phoenix: | Approximately 30 miles   |
|----------------------|--------------------------|
| Distance to Tucson:  | Approximately 45 miles   |
| Zoning:              | PAD, City of Casa Grande |