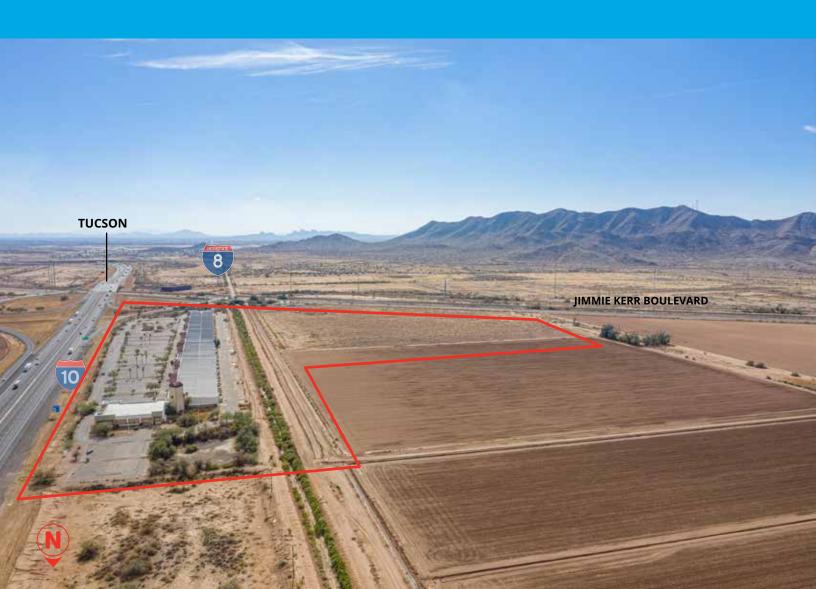

### THE PROPERTY

CityGate Commercial Center is located in Case Grande 1.8 miles north of Interstate 8, fronting the Interstate 10 freeway at Jimmie Kerr Boulevard (Exit 198). It is comprised of  $\pm$ 188,464 gross square feet of vacant retail/commercial space on  $\pm$ 29.144 acres and  $\pm$ 35.018 acres of extra land, totaling  $\pm$ 64.162 acres (Pinal County APN 511-20-012A and 511-20-017A).

#### **FREEWAY ACCESS**

CityGate Commercial Center is located on ±64.162 acres of land with direct access on Interstate 10 and 1.8 miles north of Interstate 8.

| Distance to Phoenix: | Approximately 30 miles   |
|----------------------|--------------------------|
| Distance to Tucson:  | Approximately 45 miles   |
| Zoning:              | PAD, City of Casa Grande |

Total Land with Sale of Property: ±64.162 acres Total Commercial Building Size: ±188,464 SF

### PLAT MAP

The CityGate Commercial Center building is located on  $\pm 64.162$  acres of land with direct access to Interstate 10 (APN 511-210-12A, 511-210-17A and 511-210-17B).

Pinal County Assessor's Office PO Box 709 31 N Pinal St Florence, AZ 85132 520.866.6361 assessor@pinalcounty az.gov