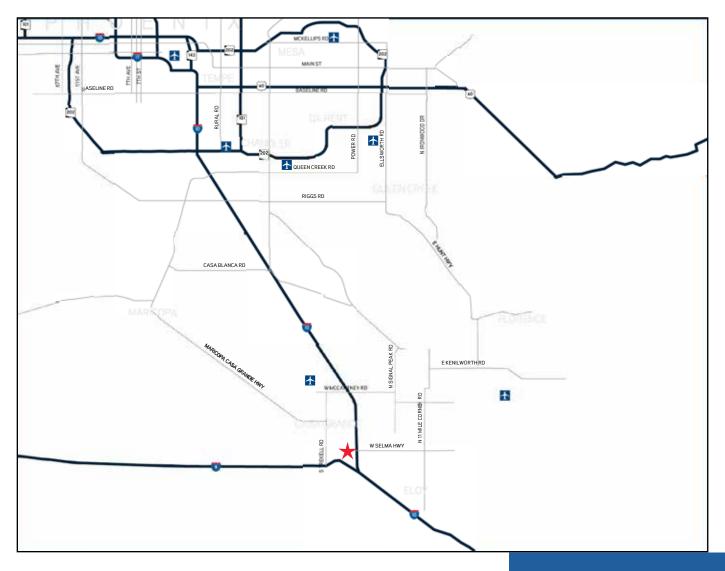

#### LOCATION

Conveniently located in the "Sun Corridor" Mega Region between Tucson and Phoenix, this property is one hour or less from over 8 million people. Forty-five minutes from the heart of Phoenix Metro and 55 minutes from Tucson, with one-half mile of I-10 frontage and adjacent to the I-8 freeway, CityGate enjoys great access.

#### **FREEWAY ACCESS**

CityGate Commercial Center is located on ±64.162 acres of land with direct access on Interstate 10 and 1.8 miles north of Interstate 8.

| Distance to Phoenix: | Approximately 30 miles   |
|----------------------|--------------------------|
| Distance to Tucson:  | Approximately 45 miles   |
| Zoning:              | PAD, City of Casa Grande |