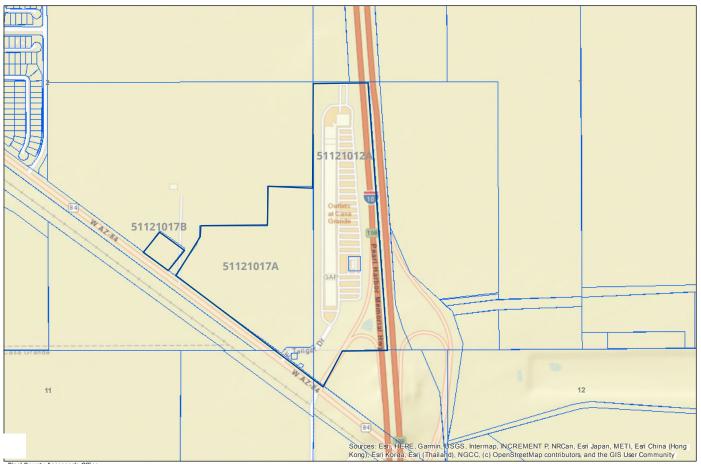

### THE PROPERTY

CityGate Commercial Center is located in Case Grande 1.8 miles north of Interstate 8, fronting the Interstate 10 freeway at Jimmie Kerr Boulevard (Exit 198). It is comprised of  $\pm$ 188,464 gross square feet of vacant retail/commercial space on  $\pm$ 29.144 acres and  $\pm$ 35.018 acres of extra land, totaling  $\pm$ 64.162 acres (Pinal County APN 511-20-012A and 511-20-017A).

### PLAT MAP

The CityGate Commercial Center building is located on  $\pm 64.162$  acres of land with direct access to Interstate 10 (APN 511-210-12A, 511-210-17A and 511-210-17B).

Pinal County Assessor's Office PO Box 709 31 N Pinal St Florence, AZ 85132 520.866.6361 assessor@pinalcounty az.gov