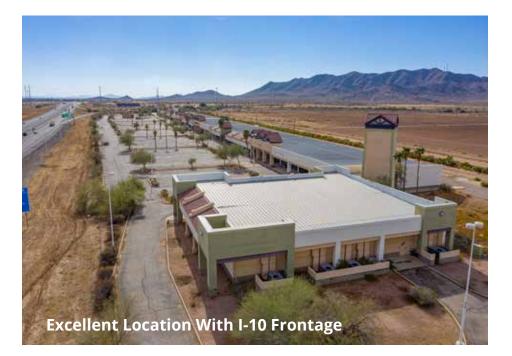

#### LOCATION

Conveniently located in the "Sun Corridor" Mega Region between Tucson and Phoenix, this property is one hour or less from over 8 million people. Forty-five minutes from the heart of Phoenix Metro and 55 minutes from Tucson, with one-half mile of I-10 frontage and adjacent to the I-8 freeway, CityGate enjoys great access.

### THE PROPERTY

CityGate Commercial Center is located in Case Grande 1.8 miles north of Interstate 8, fronting the Interstate 10 freeway at Jimmie Kerr Boulevard (Exit 198). It is comprised of  $\pm$ 188,464 gross square feet of vacant retail/commercial space on  $\pm$ 29.144 acres and  $\pm$ 35.018 acres of extra land, totaling  $\pm$ 64.162 acres (Pinal County APN 511-20-012A and 511-20-017A).

#### **FREEWAY ACCESS**

CityGate Commercial Center is located on ±64.162 acres of land with direct access on Interstate 10 and 1.8 miles north of Interstate 8.

| Distance to Phoenix: | Approximately 30 miles   |
|----------------------|--------------------------|
| Distance to Tucson:  | Approximately 45 miles   |
| Zoning:              | PAD, City of Casa Grande |