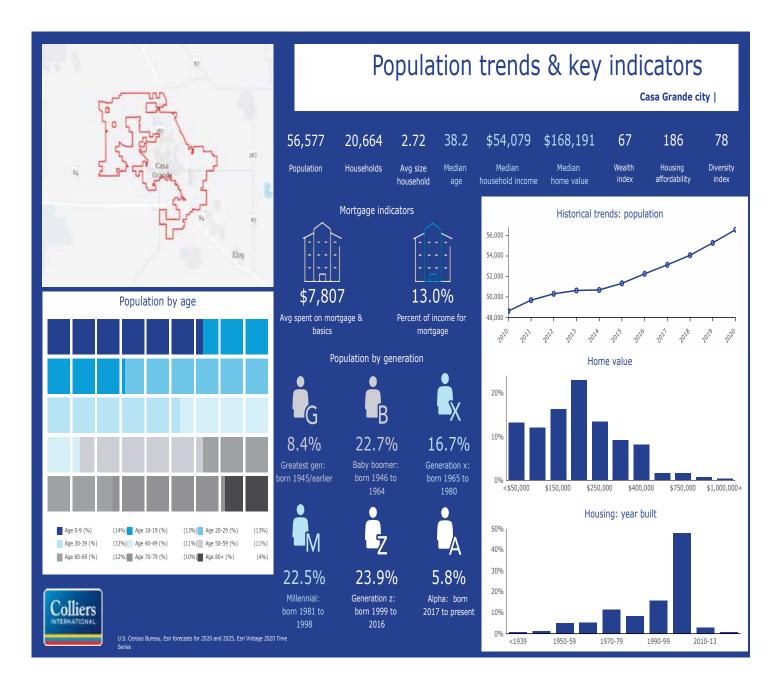

| 1980<br>1980<br>14,971 | 1990<br><b>19,076</b> | 2000<br>25,224 | 2010<br>48,571          | 2020<br>56,577 | 2025       |  |

## Demographics

### CityGate Commercial Center City of Casa Grande Demographics



#### **AMENITIES MAP**



## The Phoenix-Tucson Arizona Market

1. Phoenix – now #5 largest city in U.S. at 1,660,272 people (<u>https://www.investo-pedia.com/articles/personal-finance/050815/top-10-most-developed-cities-us.asp</u>)

2. Would change to #1 fastest growing city in the U.S. since 2017 (<u>https://www.forbes.com/sites/brendarichardson/2019/05/28/census-reveals-the-fastest-growing-cities-in-the-u-s-heres-why-phoenix-is-so-hot/?sh=6a6f00f1443e</u>)

3. Phoenix-Scottsdale-Mesa-Chandler #10 largest MSA in the U.S (<u>https://www.statista.com/statistics/183600/population-of-metropolitan-areas-in-the-us/</u>)

a. Bigger than Boston, San Francisco-Oakland-Berkley, Seattle-Tacoma-Bellevue, Minneapolis-St. Paul and San Diego-Chula Vista-Carlsbad)

4. Maricopa County - #1 county in U.