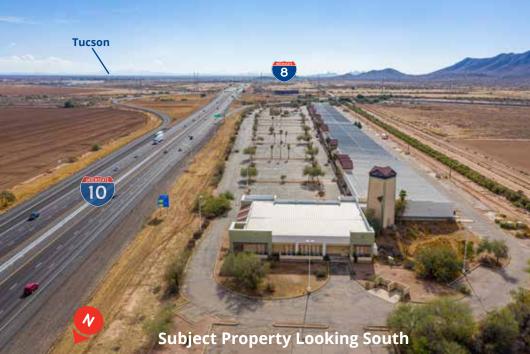

#### LOCATION

Conveniently located in the "Sun Corridor" Mega Region between Tucson and Phoenix, this property is one hour or less from over 8 million people. Forty-five minutes from the heart of Phoenix Metro and 55 minutes from Tucson, with one-half mile of I-10 frontage and adjacent to the I-8 freeway, CityGate enjoys great access.

#### **FREEWAY ACCESS**

CityGate Commercial Center is located on ±64.162 acres of land with direct access on Interstate 10 and 1.8 miles north of Interstate 8.

| Distance to Phoenix: | Approximately 30 miles   |
|----------------------|--------------------------|
| Distance to Tucson:  | Approximately 45 miles   |
| Zoning:              | PAD, City of Casa Grande |