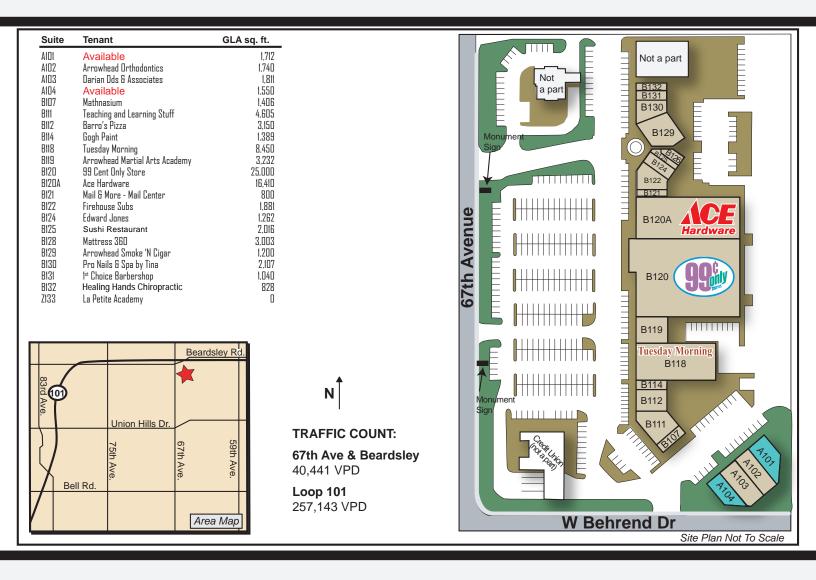

## 20165 N 67TH AVE, GLENDALE, AZ

| Property Size: | 84,792 SF                                                                                                                  | DEMOGRAPHICS                             | 1 Mile               | 3 Miles              | 5 Miles              |
|----------------|----------------------------------------------------------------------------------------------------------------------------|------------------------------------------|----------------------|----------------------|----------------------|
| Available:     | 1,550 - 1,712 SF                                                                                                           | 2016 Total Population                    | 16,142               | 94,689               | 268,962              |
| Zoning:        | C-2                                                                                                                        | 2021 Total Population                    | 17,410               | 102,438              | 292,114              |
| Comments:      | Located in an affluent north<br>Glendale neighborhood. Strong<br>retail intersection with easy<br>access off the Loop 101. | 2016 Median Income<br>2021 Median Income | \$82,582<br>\$86,373 | \$74,361<br>\$78,484 | \$67,650<br>\$71,491 |