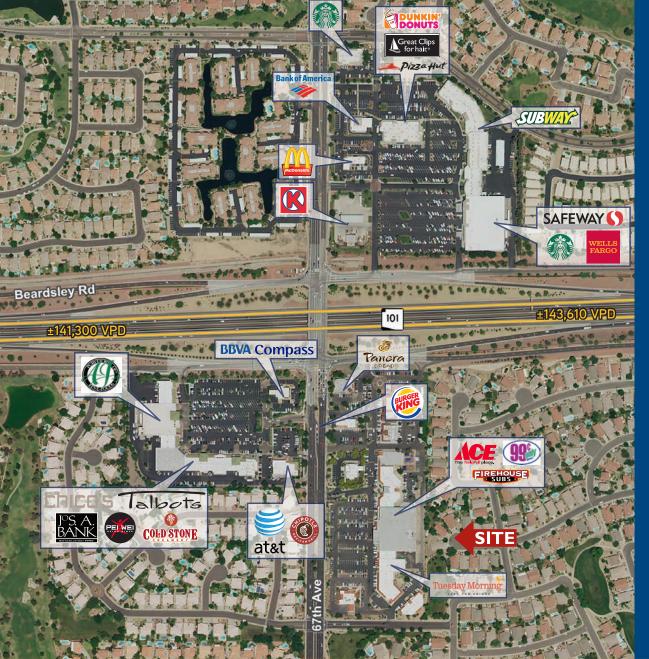

## 20165 N 67TH AVE, GLENDALE, AZ

| Property Size: | 84,792 SF                                                                                                                  | DEMOGRAPHICS                             | 1 Mile               | 3 Miles              | 5 Miles              |
|----------------|----------------------------------------------------------------------------------------------------------------------------|------------------------------------------|----------------------|----------------------|----------------------|
| Available:     | 1,550 - 1,712 SF                                                                                                           | 2016 Total Population                    | 16,142               | 94,689               | 268,962              |
| Zoning:        | C-2                                                                                                                        | 2021 Total Population                    | 17,410               | 102,438              | 292,114              |
| Comments:      | Located in an affluent north<br>Glendale neighborhood. Strong<br>retail intersection with easy<br>access off the Loop 101. | 2016 Median Income<br>2021 Median Income | \$82,582<br>\$86,373 | \$74,361<br>\$78,484 | \$67,650<br>\$71,491 |